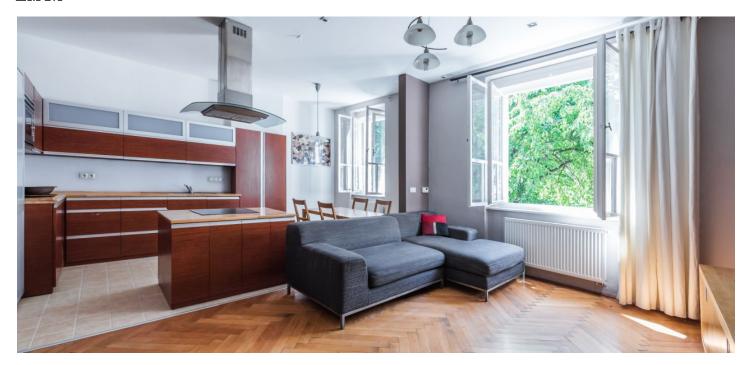

The interior features a living room with a dining area and a fully fitted open plan kitchen, one bedroom, a **large walk-in closet**, a bathroom incl. a corner bathtub and a toilet, and an entrance hall. The apartment enjoys nice green views of the adjacent garden and the tenants are welcome to use the **roof terrace** accessible from the attic.

Spacious airy rooms, preserved original details, high ceilings, large windows, solid wood parquet floors, tiles, security entry door, gas boiler, washer, dishwasher, microwave oven, TV, cellar, balcony on the mezzanine floor of the building. No lift. Service charges and water bills: approx. CZK 1200/month for 2 persons. Gas and electricity are billed separately.