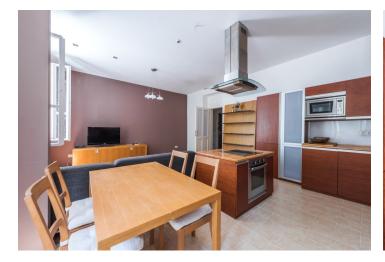

The interior features a living room with a dining area and a fully fitted open plan kitchen, one bedroom, a **large walk-in closet**, a bathroom incl. a corner bathtub and a toilet, and an entrance hall. The apartment enjoys nice green views of the adjacent garden and the tenants are welcome to use the **roof terrace** accessible from the attic.

Spacious airy rooms, preserved original details, high ceilings, large windows, solid wood parquet floors, tiles, security entry door, gas boiler, washer, dishwasher, microwave oven, TV, cellar, balcony on the mezzanine floor of the building. No lift. Service charges and water bills: approx. CZK 1200/month for 2 persons. Gas and electricity are billed separately.