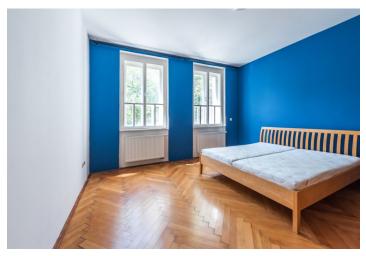

The interior features a living room with a dining area and a fully fitted open plan kitchen, one bedroom, a **large walk-in closet**, a bathroom incl. a corner bathtub and a toilet, and an entrance hall. The apartment enjoys nice green views of the adjacent garden and the tenants are welcome to use the **roof terrace** accessible from the attic.

Spacious airy rooms, preserved original details, high ceilings, large windows, solid wood parquet floors, tiles, security entry door, gas boiler, washer, dishwasher, microwave oven, TV, cellar, balcony on the mezzanine floor of the building. No lift. Service charges and water bills: approx. CZK 1200/month for 2 persons. Gas and electricity are billed separately.