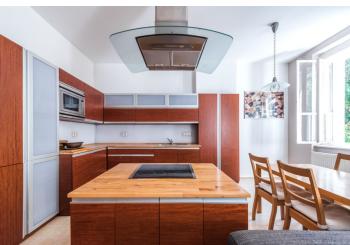

The interior features a living room with a dining area and a fully fitted open plan kitchen, one bedroom, a **large walk-in closet**, a bathroom incl. a corner bathtub and a toilet, and an entrance hall. The apartment enjoys nice green views of the adjacent garden and the tenants are welcome to use the **roof terrace** accessible from the attic.

Spacious airy rooms, preserved original details, high ceilings, large windows, solid wood parquet floors, tiles, security entry door, gas boiler, washer, dishwasher, microwave oven, TV, cellar, balcony on the mezzanine floor of the building. No lift. Service charges and water bills: approx. CZK 1200/month for 2 persons. Gas and electricity are billed separately.