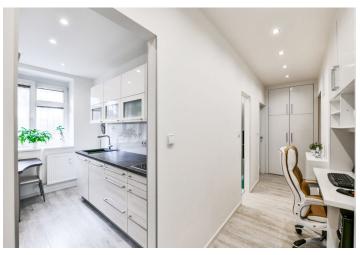

The east-facing interior consists of a living room, a fully fitted and equipped kitchen with a pantry, a bedroom, a windowed bathroom (walk-in shower, sink, partially separated toilet), and an entrance hall with an **office area** and built-in wardrobes.

Vinyl flooring, plastic windows with interior blinds and outdoor lattices, security entry door, matt glass sliding door to the bathroom, central heating, washing machine, dryer, TV, **cellar** (also accessible by lift). Service charges, water and heating bills: CZK 3000/month. Electricity is billed separately.