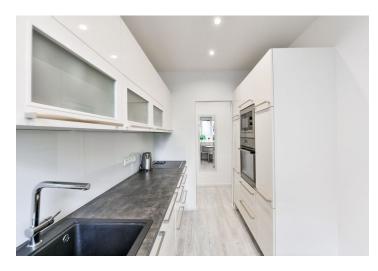

The east-facing interior consists of a living room, a fully fitted and equipped kitchen with a pantry, a bedroom, a windowed bathroom (walk-in shower, sink, partially separated toilet), and an entrance hall with an **office area** and built-in wardrobes.