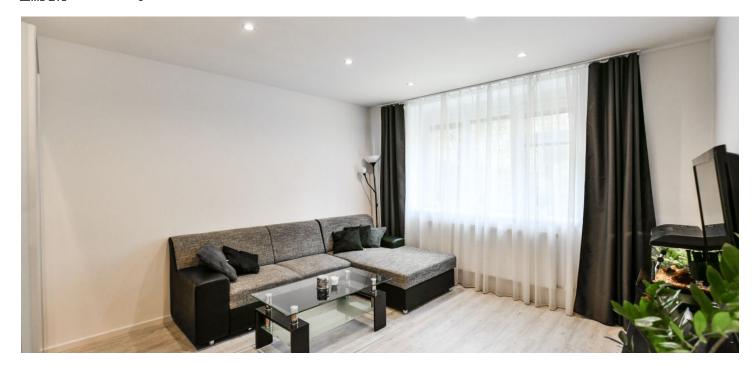

The east-facing interior consists of a living room, a fully fitted and equipped kitchen with a pantry, a bedroom, a windowed bathroom (walk-in shower, sink, partially separated toilet), and an entrance hall with an **office area** and built-in wardrobes.

Vinyl flooring, plastic windows with interior blinds and outdoor lattices, security entry door, matt glass sliding door to the bathroom, central heating, washing machine, dryer, TV, **cellar** (also accessible by lift). Service charges, water and heating bills: CZK 3000/month. Electricity is billed separately.