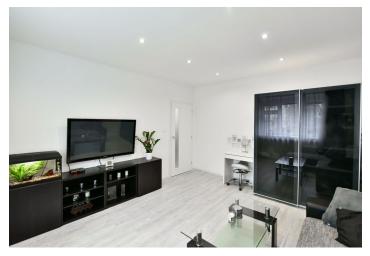

The east-facing interior consists of a living room, a fully fitted and equipped kitchen with a pantry, a bedroom, a windowed bathroom (walk-in shower, sink, partially separated toilet), and an entrance hall with an **office area** and built-in wardrobes.

Vinyl flooring, plastic windows with interior blinds and outdoor lattices, security entry door, matt glass sliding door to the bathroom, central heating, washing machine, dryer, TV, **cellar** (also accessible by lift). Service charges, water and heating bills: CZK 3000/month. Electricity is billed separately.