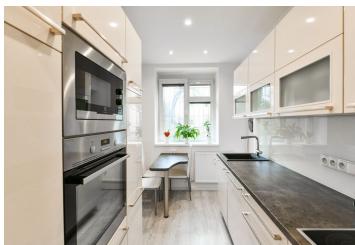

The east-facing interior consists of a living room, a fully fitted and equipped kitchen with a pantry, a bedroom, a windowed bathroom (walk-in shower, sink, partially separated toilet), and an entrance hall with an **office area** and built-in wardrobes.