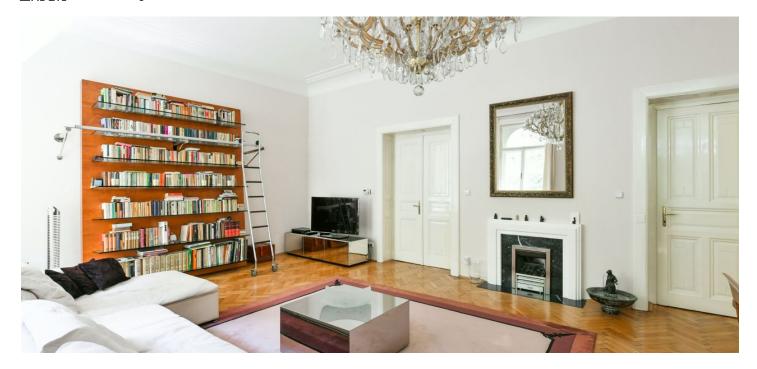

\* Area of the unit according to the Civil Code. The area consists of the sum total area of the entire unit bounded by perimeter walls.

Boasting a most attractive location, this furnished renovated 2-bedroom 3-bathroom apartment with a balcony is on the first floor of a renovated historic building with a lift and preserved original architectural details. Located in the historic center of Prague, on one of the most desirable residential addresses, just moments from the Vltava embankment and Old Town Square. Prestigious Pařížská Street boasts buildings built in a grand style, luxury shops and boutiques, and excellent restaurants.

Benefiting from plenty of built-in wardrobes and storage, the interior features a spacious living room with an electric **fireplace** and bay windows with views of the Pařížská street, a fully fitted kitchen, a master bedroom with a **balcony** and an en-suite bathroom (bathtub, toilet), and a second bedroom also with an en-suite bathroom (bathtub). There is a shower room with a toilet and a bidet shower, a laundry room, and a large entrance hall. Both bedrooms are facing the quiet courtyard.

High ceilings, large windows, **solid wood parquet floors**, tiles, security entry door, sofabed, gas boiler, washer, dryer. Entrance to **wellness** in the nearby Emblem Hotel Prague is included in the price. Service charges, internet, water consumption, O2 TV basic programms, gas and electricity CZK 8000/month. **Mid term rental** is available at a higher rent.