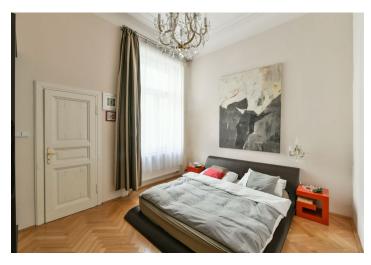

Benefiting from plenty of built-in wardrobes and storage, the interior features a spacious living room with an electric **fireplace** and bay windows with views of the Pařížská street, a fully fitted kitchen, a master bedroom with a **balcony** and an en-suite bathroom (bathtub, toilet), and a second bedroom also with an en-suite bathroom (bathtub). There is a shower room with a toilet and a bidet shower, a laundry room, and a large entrance hall. Both bedrooms are facing the quiet courtyard.

High ceilings, large windows, **solid wood parquet floors**, tiles, security entry door, sofabed, gas boiler, washer, dryer. Entrance to **wellness** in the nearby Emblem Hotel Prague is included in the price. Service charges, internet, water consumption, O2 TV basic programms, gas and electricity CZK 8000/month. **Mid term rental** is available at a higher rent.