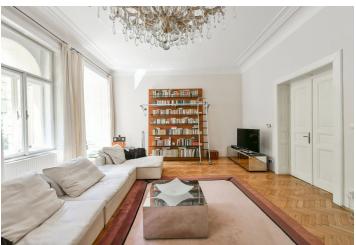

\* Area of the unit according to the Civil Code. The area consists of the sum total area of the entire unit bounded by perimeter walls.

Boasting a most attractive location, this furnished renovated 2-bedroom 3-bathroom apartment with a balcony is on the first floor of a renovated historic building with a lift and preserved original architectural details. Located in the historic center of Prague, on one of the most desirable residential addresses, just moments from the Vltava embankment and Old Town Square. Prestigious Pařížská Street boasts buildings built in a grand style, luxury shops and boutiques, and excellent restaurants.

Benefiting from plenty of built-in wardrobes and storage, the interior features a spacious living room with an electric **fireplace** and bay windows with views of the Pařížská street, a fully fitted kitchen, a master bedroom with a **balcony** and an en-suite bathroom (bathtub, toilet), and a second bedroom also with an en-suite bathroom (bathtub). There is a shower room with a toilet and a bidet shower, a laundry room, and a large entrance hall. Both bedrooms are facing the quiet courtyard.

High ceilings, large windows, **solid wood parquet floors**, tiles, security entry door, sofabed, gas boiler, washer, dryer. Entrance to **wellness** in the nearby Emblem Hotel Prague is included in the price. Service charges, internet, water consumption, O2 TV basic programms, gas and electricity CZK 8000/month. **Mid term rental** is available at a higher rent.