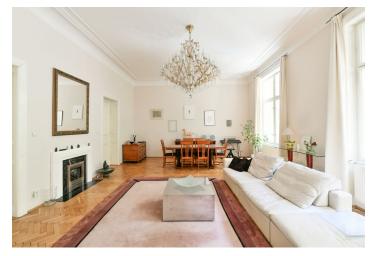

\* Area of the unit according to the Civil Code. The area consists of the sum total area of the entire unit bounded by perimeter walls.

Boasting a most attractive location, this furnished renovated 2-bedroom 3-bathroom apartment with a balcony is on the first floor of a renovated historic building with a lift and preserved original architectural details. Located in the historic center of Prague, on one of the most desirable residential addresses, just moments from the Vltava embankment and Old Town Square. Prestigious Pařížská Street boasts buildings built in a grand style, luxury shops and boutiques, and excellent restaurants.

Benefiting from plenty of built-in wardrobes and storage, the interior features a spacious living room with an electric **fireplace** and bay windows with views of the Pařížská street, a fully fitted kitchen, a master bedroom with a **balcony** and an en-suite bathroom (bathtub, toilet), and a second bedroom also with an en-suite bathroom (bathtub). There is a shower room with a toilet and a bidet shower, a laundry room, and a large entrance hall. Both bedrooms are facing the quiet courtyard.

High ceilings, large windows, **solid wood parquet floors**, tiles, security entry door, sofabed, gas boiler, washer, dryer. Entrance to **wellness** in the nearby Emblem Hotel Prague is included in the price. Service charges, internet, water consumption, O2 TV basic programms, gas and electricity CZK 8000/month. **Mid term rental** is available at a higher rent.