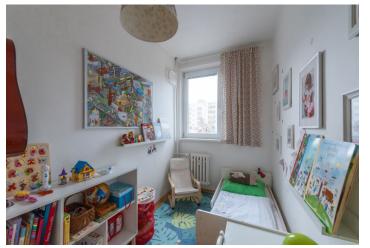

The layout consists of a spacious **air-conditioned living room**, a bedroom with a built-in wardrobe and a loggia, a smaller room with a **built-in wardrobe**, a kitchen equipped with a Gorenje oven, a dishwasher, and a Liebherr refrigerator, a hall with an additional **built-in wardrobe**, a bathroom with a shower, and a separate toilet.