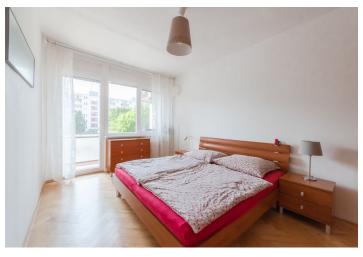

The layout consists of a spacious **air-conditioned living room**, a bedroom with a built-in wardrobe and a loggia, a smaller room with a **built-in wardrobe**, a kitchen equipped with a Gorenje oven, a dishwasher, and a Liebherr refrigerator, a hall with an additional **built-in wardrobe**, a bathroom with a shower, and a separate toilet.

Amenities include Sherlock security fire doors, **wooden floors**, tiled floors, and plastic windows. The apartment is located in a warm apartment house on the 2nd out of 9 floors with an elevator. The building has a new aluminum entrance, new risers, and its own heating meters. The apartment comes with a brick cellar in the basement.