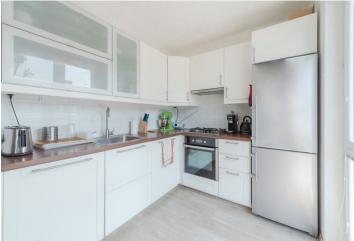

The layout consists of a spacious **air-conditioned living room**, a bedroom with a built-in wardrobe and a loggia, a smaller room with a **built-in wardrobe**, a kitchen equipped with a Gorenje oven, a dishwasher, and a Liebherr refrigerator, a hall with an additional **built-in wardrobe**, a bathroom with a shower, and a separate toilet.

Amenities include Sherlock security fire doors, **wooden floors**, tiled floors, and plastic windows. The apartment is located in a warm apartment house on the 2nd out of 9 floors with an elevator. The building has a new aluminum entrance, new risers, and its own heating meters. The apartment comes with a brick cellar in the basement.