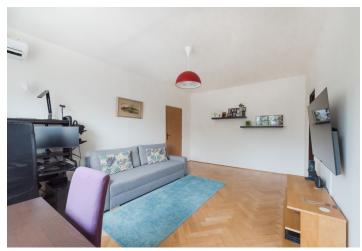

This west-facing 2-bedroom apartment with a balcony and a loggia is situated on the second floor. A pleasant location in a quiet part of Ružinov near the Retro shopping center and Štrkovecké Lake offers all services and very easy access to the city center.

The layout consists of a spacious **air-conditioned living room**, a bedroom with a built-in wardrobe and a loggia, a smaller room with a **built-in wardrobe**, a kitchen equipped with a Gorenje oven, a dishwasher, and a Liebherr refrigerator, a hall with an additional **built-in wardrobe**, a bathroom with a shower, and a separate toilet.

Amenities include Sherlock security fire doors, **wooden floors**, tiled floors, and plastic windows. The apartment is located in a warm apartment house on the 2nd out of 9 floors with an elevator. The building has a new aluminum entrance, new risers, and its own heating meters. The apartment comes with a brick cellar in the basement.