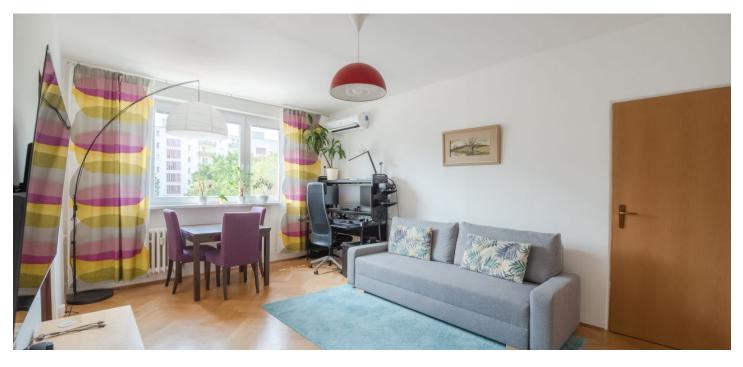

This west-facing 2-bedroom apartment with a balcony and a loggia is situated on the second floor. A pleasant location in a quiet part of Ružinov near the Retro shopping center and Štrkovecké Lake offers all services and very easy access to the city center.

The layout consists of a spacious **air-conditioned living room**, a bedroom with a built-in wardrobe and a loggia, a smaller room with a **built-in wardrobe**, a kitchen equipped with a Gorenje oven, a dishwasher, and a Liebherr refrigerator, a hall with an additional **built-in wardrobe**, a bathroom with a shower, and a separate toilet.

Amenities include Sherlock security fire doors, **wooden floors**, tiled floors, and plastic windows. The apartment is located in a warm apartment house on the 2nd out of 9 floors with an elevator. The building has a new aluminum entrance, new risers, and its own heating meters. The apartment comes with a brick cellar in the basement.