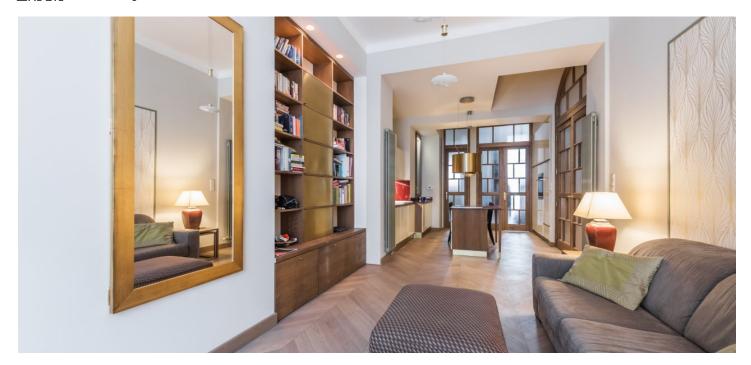

\* Area of the unit according to the Civil Code. The area consists of the sum total area of the entire unit bounded by perimeter walls.

This fully furnished, meticulously refurbished 1-bedroom designer apartment with a balcony is on the second floor of a renovated apartment building with a new elevator and preserved original details. It is centrally located just steps from the Vltava riverbank, Staroměstská metro station and a tram stop, two blocks from the Old Town Square, and within walking distance of major historic sights in Prague. Full amenities are available within easy reach.

The airy interior features a living room with a fully integrated kitchen and a dining area, a bedroom with a **balcony** facing the quiet back yard, a shower room with a toilet, and an entrance hall.

High ceilings, vaulted ceilings in the hall and kitchen, renovated original wooden casement windows, solid wood parquet floors, custom made wooden interior doors and built-in wardrobes and storage, security entry door, gas boiler, top standard Siemens and Bosch appliances, smart washing machine, dishwasher, induction cooktop, basic kitchenware. Service charges and water: CZK 1,000/person/month. Gas and electricity are billed separately.