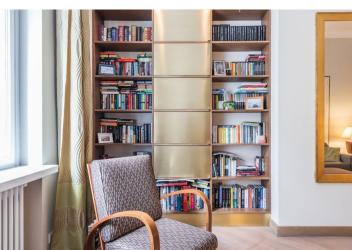

The airy interior features a living room with a fully integrated kitchen and a dining area, a bedroom with a **balcony** facing the quiet back yard, a shower room with a toilet, and an entrance hall.

High ceilings, vaulted ceilings in the hall and kitchen, renovated original wooden casement windows, solid wood parquet floors, custom made wooden interior doors and built-in wardrobes and storage, security entry door, gas boiler, top standard Siemens and Bosch appliances, smart washing machine, dishwasher, induction cooktop, basic kitchenware. Service charges and water: CZK 1,000/person/month. Gas and electricity are billed separately.