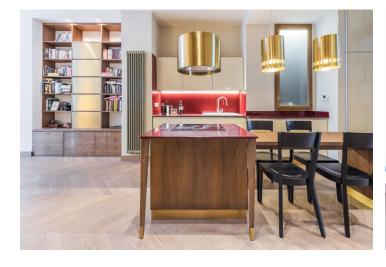

The airy interior features a living room with a fully integrated kitchen and a dining area, a bedroom with a **balcony** facing the quiet back yard, a shower room with a toilet, and an entrance hall.

High ceilings, vaulted ceilings in the hall and kitchen, renovated original wooden casement windows, solid wood parquet floors, custom made wooden interior doors and built-in wardrobes and storage, security entry door, gas boiler, top standard Siemens and Bosch appliances, smart washing machine, dishwasher, induction cooktop, basic kitchenware. Service charges and water: CZK 1,000/person/month. Gas and electricity are billed separately.