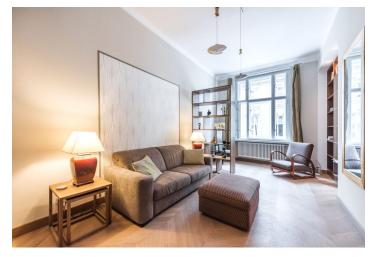

The airy interior features a living room with a fully integrated kitchen and a dining area, a bedroom with a **balcony** facing the quiet back yard, a shower room with a toilet, and an entrance hall.

High ceilings, vaulted ceilings in the hall and kitchen, renovated original wooden casement windows, solid wood parquet floors, custom made wooden interior doors and built-in wardrobes and storage, security entry door, gas boiler, top standard Siemens and Bosch appliances, smart washing machine, dishwasher, induction cooktop, basic kitchenware. Service charges and water: CZK 1,000/person/month. Gas and electricity are billed separately.