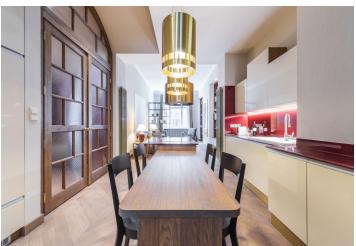

The airy interior features a living room with a fully integrated kitchen and a dining area, a bedroom with a **balcony** facing the quiet back yard, a shower room with a toilet, and an entrance hall.

High ceilings, vaulted ceilings in the hall and kitchen, renovated original wooden casement windows, solid wood parquet floors, custom made wooden interior doors and built-in wardrobes and storage, security entry door, gas boiler, top standard Siemens and Bosch appliances, smart washing machine, dishwasher, induction cooktop, basic kitchenware. Service charges and water: CZK 1,000/person/month. Gas and electricity are billed separately.