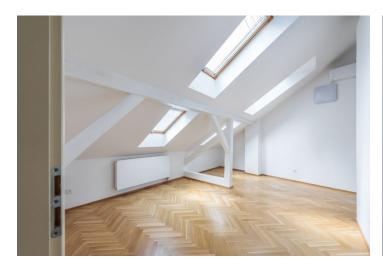

**Air-conditioning** in the bedrooms, **solid wood parquet floors**, large format tiles, gas boiler, washing machine, dishwasher. The apartment can be equipped with furniture at a higher rent. Service charges and utilities are billed separately.