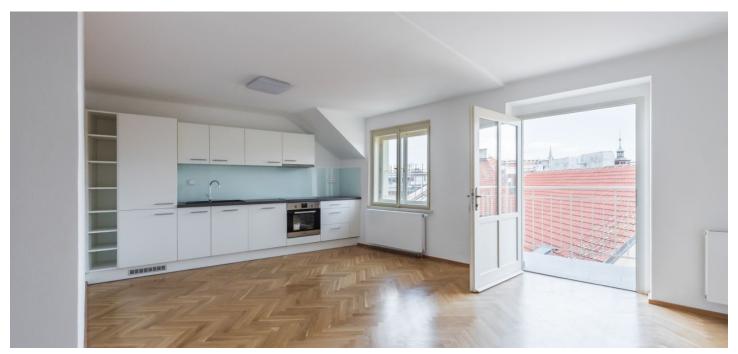

\* Area of the unit according to the Civil Code. The area consists of the sum total area of the entire unit bounded by perimeter walls.

Rental apartment just steps from the Vltava riverbank, the Žofín Palace and the National Theatre. This is a fully newly renovated 2-bedroom attic apartment with a balcony and a terrace on the fifth floor of a completely newly refurbished traditional residential building with preserved original details and a new lift. Well located in a quiet street in the historic center of Prague, just a minute walk from trams, a few min. from Karlovo náměstí metro station, with full amenities in the immediate neighborhood.

The interior features a living room with a fully fitted open plan kitchen and a **balcony** offering views of the courtyard and the roof of the National Theater - the famous "golden crown". There is a walk-through office / playroom with access to two adjacent bedrooms (one on each side), a bathroom including a bathtub, a walk-in shower and a toilet, a utility room, an additional separate toilet, and a spacious entrance hall.

**Air-conditioning** in the bedrooms, **solid wood parquet floors**, large format tiles, gas boiler, washing machine, dishwasher. The apartment can be equipped with furniture at a higher rent. Service charges and utilities are billed separately.