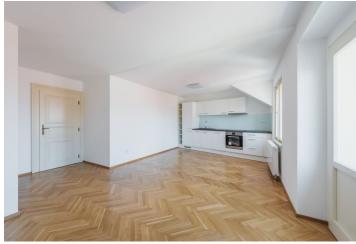

\* Area of the unit according to the Civil Code. The area consists of the sum total area of the entire unit bounded by perimeter walls.

Rental apartment just steps from the Vltava riverbank, the Žofín Palace and the National Theatre. This is a fully newly renovated 2-bedroom attic apartment with a balcony and a terrace on the fifth floor of a completely newly refurbished traditional residential building with preserved original details and a new lift. Well located in a quiet street in the historic center of Prague, just a minute walk from trams, a few min. from Karlovo náměstí metro station, with full amenities in the immediate neighborhood.

The interior features a living room with a fully fitted open plan kitchen and a **balcony** offering views of the courtyard and the roof of the National Theater - the famous "golden crown". There is a walk-through office / playroom with access to two adjacent bedrooms (one on each side), a bathroom including a bathtub, a walk-in shower and a toilet, a utility room, an additional separate toilet, and a spacious entrance hall.