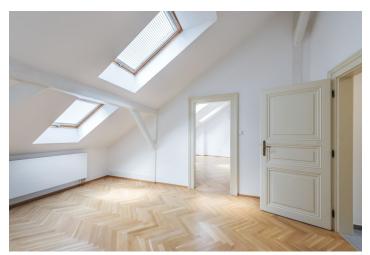

The interior features a living room with a fully fitted open plan kitchen and a **balcony** offering views of the courtyard and the roof of the National Theater - the famous "golden crown". There is a walk-through office / playroom with access to two adjacent bedrooms (one on each side), a bathroom including a bathtub, a walk-in shower and a toilet, a utility room, an additional separate toilet, and a spacious entrance hall.

**Air-conditioning** in the bedrooms, **solid wood parquet floors**, large format tiles, gas boiler, washing machine, dishwasher. The apartment can be equipped with furniture at a higher rent. Service charges and utilities are billed separately.