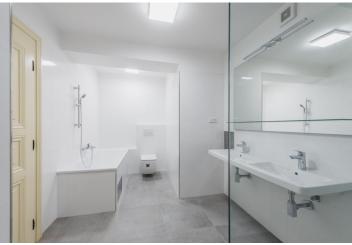

The interior features a living room with a fully fitted open plan kitchen and a **balcony** offering views of the courtyard and the roof of the National Theater - the famous "golden crown". There is a walk-through office / playroom with access to two adjacent bedrooms (one on each side), a bathroom including a bathtub, a walk-in shower and a toilet, a utility room, an additional separate toilet, and a spacious entrance hall.

**Air-conditioning** in the bedrooms, **solid wood parquet floors**, large format tiles, gas boiler, washing machine, dishwasher. The apartment can be equipped with furniture at a higher rent. Service charges and utilities are billed separately.