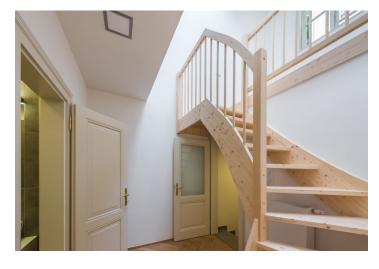

The interior features a living room with a fully fitted open plan kitchen and large French windows with access to the **terrace**, a shower room, a separate toilet, and an entrance hall. There is an open loft bedroom with a skylight.

**Solid wood parquet floors**, large format tiles, wooden staircase, security entry door, central heating, external blinds, dishwasher, microwave oven. The aparment can be furnished at a higher rent. Service charges CZK 2500. Electricity is billed separately.