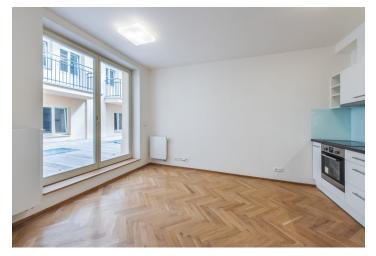

The interior features a living room with a fully fitted open plan kitchen and large French windows with access to the **terrace**, a shower room, a separate toilet, and an entrance hall. There is an open loft bedroom with a skylight.

**Solid wood parquet floors**, large format tiles, wooden staircase, security entry door, central heating, external blinds, dishwasher, microwave oven. The aparment can be furnished at a higher rent. Service charges CZK 2500. Electricity is billed separately.