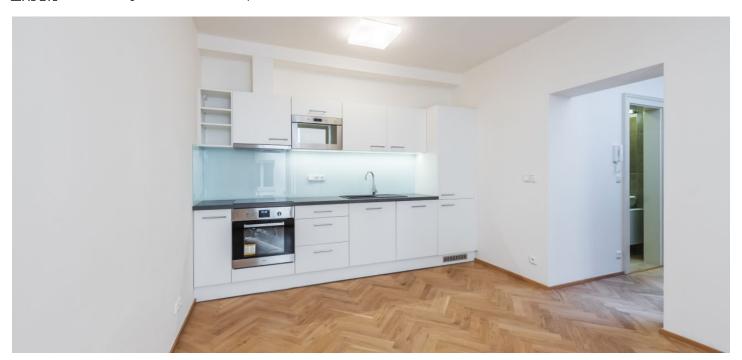

The interior features a living room with a fully fitted open plan kitchen and large French windows with access to the **terrace**, a shower room, a separate toilet, and an entrance hall. There is an open loft bedroom with a skylight.

**Solid wood parquet floors**, large format tiles, wooden staircase, security entry door, central heating, external blinds, dishwasher, microwave oven. The aparment can be furnished at a higher rent. Service charges CZK 2500. Electricity is billed separately.