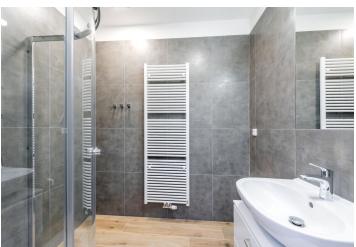

The interior features a living room with a fully fitted open plan kitchen and large French windows with access to the **terrace**, a shower room, a separate toilet, and an entrance hall. There is an open loft bedroom with a skylight.