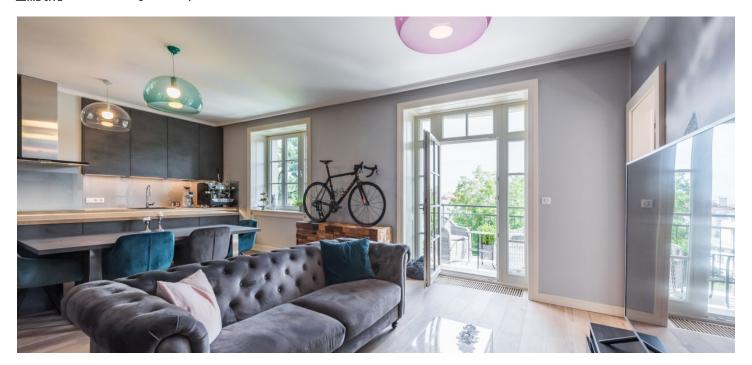

The layout of the apartment has an **ideal disposition**, which allows for the maximum use of each meter. It consists of an entrance hall, an open plan living room with a kitchen, 2 bedrooms with **en-suite bathrooms**, a guest toilet, a utility room, and a walk-in closet. Facilities include a fully equipped kitchen with top-quality **Siemens** appliances, **designer sanitary ware**, quality built-in wardrobes, **oak floors**, white **cassette doors**, a separate airconditioning unit in each room, a security entrance door, and a video entry phone. The price includes all of the equipment shown in the photographs (including the seating area, tables, light fixtures, TV, coffee maker, etc).

The building was **completely renovated in 2018**. The layout of the apartments was completely changed; the facade was carefully restored to its original historic appearance. A common garden was created and has a swimming pool that, together with the location, provides a unique combination of genius loci and the comfort of modern living. It is possible to use the **common garden** with a seating area and a place for a barbecue, the **garden house**, and the swimming pool. The purchase price includes one indoor **parking space** on the plot.