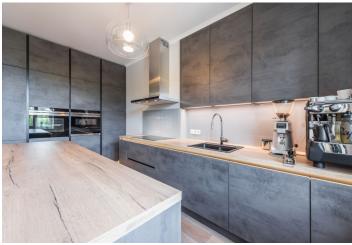

The layout of the apartment has an **ideal disposition**, which allows for the maximum use of each meter. It consists of an entrance hall, an open plan living room with a kitchen, 2 bedrooms with **en-suite bathrooms**, a guest toilet, a utility room, and a walk-in closet. Facilities include a fully equipped kitchen with top-quality **Siemens** appliances, **designer sanitary ware**, quality built-in wardrobes, **oak floors**, white **cassette doors**, a separate airconditioning unit in each room, a security entrance door, and a video entry phone. The price includes all of the equipment shown in the photographs (including the seating area, tables, light fixtures, TV, coffee maker, etc).