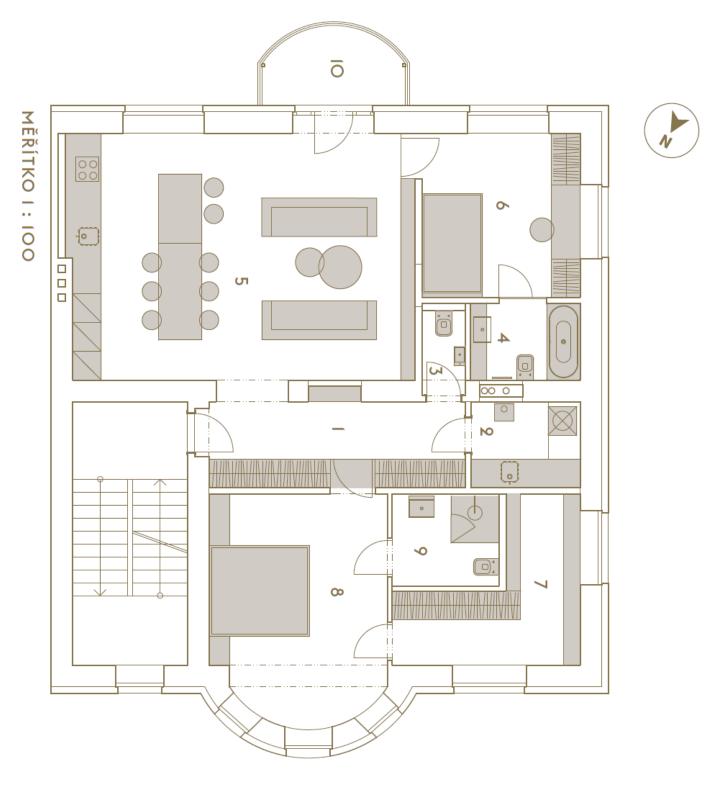

Interior 107.6 m², balcony 4.9 m², cellar 3.6 m².

Sold

108 m², Prague 6, Dejvice

108 m², Prague 6, Dejvice

| TABULKA                               | TABULKA MÍSTNOSTÍ                                                                                                               |                      |
|---------------------------------------|---------------------------------------------------------------------------------------------------------------------------------|----------------------|
| ČÍSLO                                 | POPIS                                                                                                                           | PLOCHA (m²)          |
| _                                     | CHODBA                                                                                                                          | 9,6                  |
| 9                                     | TECH. MÍSTNOST                                                                                                                  | 4,1                  |
| 3                                     | KOUPELNA + WC                                                                                                                   | 3,6                  |
| 4                                     | WC                                                                                                                              | 1,6                  |
| 5                                     | OBÝVACÍ POKOJ + KK                                                                                                              | 37,7                 |
| 6                                     | LOŽNICE                                                                                                                         | 11,3                 |
| 7                                     | ŠATNA                                                                                                                           | 9,7                  |
| 8                                     | LOŽNICE                                                                                                                         | 17,7                 |
| 9                                     | KOUPELNA + WC                                                                                                                   | 4,0                  |
| 0                                     | BALKON                                                                                                                          | 4,3                  |
| PLOCHA BYTU                           | YTU                                                                                                                             | 103,6                |
| PLOCHA SKLEPA                         | KLEPA Č. III                                                                                                                    | 3,8                  |
| Nábytek je nazno<br>orientační. Inves | Nábytek je naznačen pouze pro lepší orientaci. Plochy jednotlivých<br>orientační. Investor si vyhrazuje právo na drobné úpravy. | místností jsou pouze |