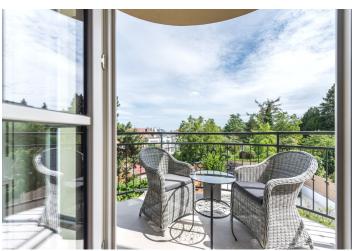

Sold

108 m², Prague 6, Dejvice

Sold

108 m², Prague 6, Dejvice

| Total area       | 113 m²  |
|------------------|---------|
| Floor area*      | 108 m²  |
| Balcony          | 5 m²    |
| Parking          | 400 000 |
| Cellar           | Yes     |
| PENB             | G       |
| Reference number | 33202   |

<sup>\*</sup> Area of the unit according to the Civil Code. The area consists of the sum total area of the entire unit bounded by perimeter walls.

This elegant apartment located in the most prestigious Prague residential area with a balcony and complete facilities is move-in ready. It is situated on the 1st floor of a renovated historic villa with 4 residential units, parking, a swimming pool, and a garden.