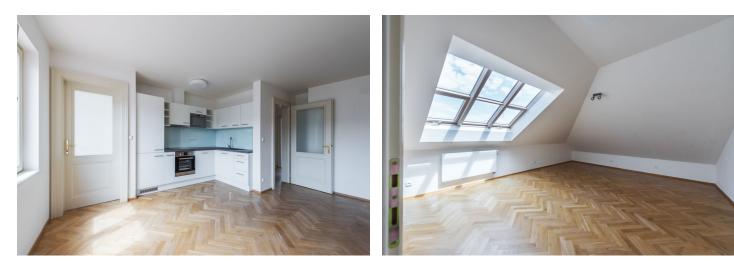

The interior features a living room with a fully fitted open plan kitchen, two bedrooms, a bathroom including a bathtub with a shower screen, a separate toilet, a **walk-in closet**, and an entrance hall.

**Solid wood parquet floors**, large format tiles, security entry door, atelier windows, central heating, dishwasher, microwave oven. The aparment can be furnished at a higher rent. Service charges and utilities are billed separately.