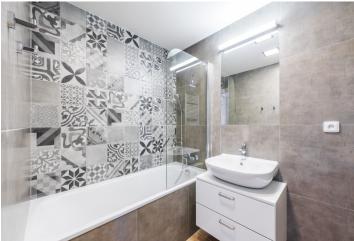

The interior features a living room with a fully fitted open plan kitchen, two bedrooms, a bathroom including a bathtub with a shower screen, a separate toilet, a **walk-in closet**, and an entrance hall.