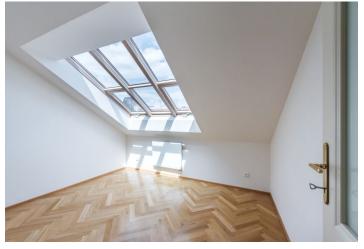

This is a brand new, air-conditioned 2-bedroom attic apartment on the 6th top floor of a completely newly refurbished residential building in a Neo-Renaissance style designed by the renown architect Josef Schulz, author

**Solid wood parquet floors**, large format tiles, security entry door, atelier windows, central heating, dishwasher, microwave oven. The aparment can be furnished at a higher rent. Service charges and utilities are billed separately.