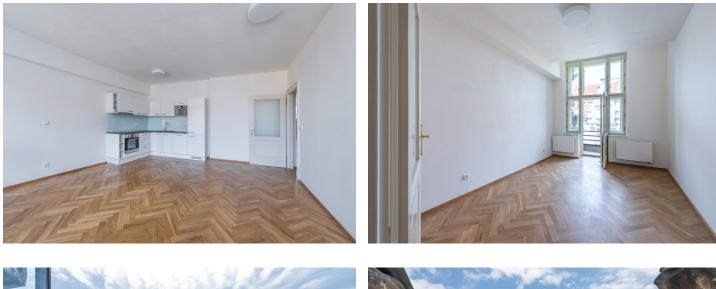

This is a new 1-bedroom apartment with a balcony on the 3rd floor of a completely newly refurbished residential building in a Neo-Renaissance style designed by the renown architect Josef Schulz, author of the building of the Prague National Museum on Wenceslas Square and the Museum of Decorative Arts, and, among others, the co-author of the Rudolfinum building (famous concert hall and art gallery). Centrally located a few steps from the Vltava riverbank, the Žofín Palace and the National Theater, with full amenities within immediate reach, just a few min. walk from the Karlovo náměstí metro station, and within walking distance of Wenceslas Square.

The interior features a living room with a fully fitted open plan kitchen, one bedroom with bay windows, a bathroom including a walk-in shower and a toilet, and a spacious entrance hall with access to the **balcony**. Part of the hall can be used as a **study**.

**Solid wood parquet floors**, large format tiles, security entry door, central heating, dishwasher, microwave oven. The aparment can be furnished at a higher rent. Service charges, water and heating bills: CZK 3000/month. Electricity is billed separately (transfer to the tenant).