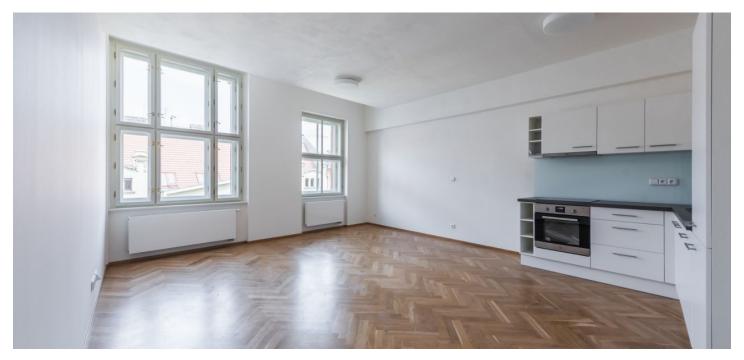

This is a new 1-bedroom apartment with a balcony on the 3rd floor of a completely newly refurbished residential building in a Neo-Renaissance style designed by the renown architect Josef Schulz, author of the building of the Prague National Museum on Wenceslas Square and the Museum of Decorative Arts, and, among others, the co-author of the Rudolfinum building (famous concert hall and art gallery). Centrally located a few steps from the Vltava riverbank, the Žofín Palace and the National Theater, with full amenities within immediate reach, just a few min. walk from the Karlovo náměstí metro station, and within walking distance of Wenceslas Square.

The interior features a living room with a fully fitted open plan kitchen, one bedroom with bay windows, a bathroom including a walk-in shower and a toilet, and a spacious entrance hall with access to the **balcony**. Part of the hall can be used as a **study**.

**Solid wood parquet floors**, large format tiles, security entry door, central heating, dishwasher, microwave oven. The aparment can be furnished at a higher rent. Service charges, water and heating bills: CZK 3000/month. Electricity is billed separately (transfer to the tenant).