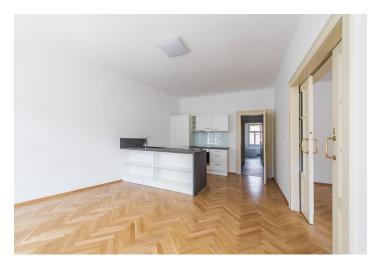

The interior features three interconnected rooms: a fully fitted kitchen with a dining area, a living room and one bedroom. There is a separate second bedroom with a **balcony** offering views of the courtyard and the roof of the National Theater - the famous "golden crown", a bathroom including a bathtub and a walk-in shower, two separate toilets, utility area, and an entrance hall.

**Solid wood parquet floors**, large format tiles, gas boiler, washing machine, dishwasher. The apartment can be equipped with furniture at a higher rent. Service charges and utilities are billed separately.