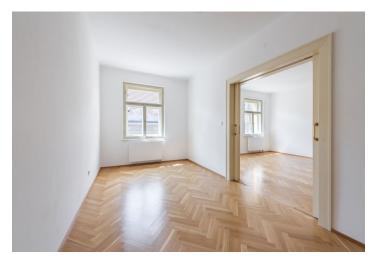

The interior features three interconnected rooms: a fully fitted kitchen with a dining area, a living room and one bedroom. There is a separate second bedroom with a **balcony** offering views of the courtyard and the roof of the National Theater - the famous "golden crown", a bathroom including a bathtub and a walk-in shower, two separate toilets, utility area, and an entrance hall.

**Solid wood parquet floors**, large format tiles, gas boiler, washing machine, dishwasher. The apartment can be equipped with furniture at a higher rent. Service charges and utilities are billed separately.