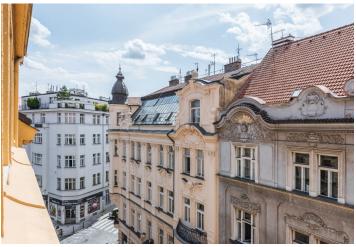

\* Area of the unit according to the Civil Code. The area consists of the sum total area of the entire unit bounded by perimeter walls.

Rental apartment just steps from the Vltava riverbank, the Žofín Palace and the National Theatre. This is a fully newly renovated 2-bedroom apartment with a balcony on the fourth floor of a completely newly refurbished traditional residential building with preserved original details and a new lift. Well located in a quiet street in the historic center of Prague, just a minute walk from trams, a few min. from Karlovo náměstí metro station, with full amenities in the immediate neighborhood.

The interior features three interconnected rooms: a fully fitted kitchen with a dining area, a living room and one bedroom. There is a separate second bedroom with a **balcony** offering views of the courtyard and the roof of the National Theater - the famous "golden crown", a bathroom including a bathtub and a walk-in shower, two separate toilets, utility area, and an entrance hall.