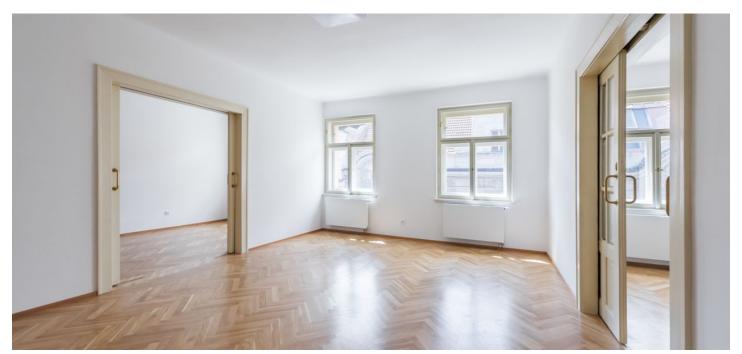

\* Area of the unit according to the Civil Code. The area consists of the sum total area of the entire unit bounded by perimeter walls.

Rental apartment just steps from the Vltava riverbank, the Žofín Palace and the National Theatre. This is a fully newly renovated 2-bedroom apartment with a balcony on the fourth floor of a completely newly refurbished traditional residential building with preserved original details and a new lift. Well located in a quiet street in the historic center of Prague, just a minute walk from trams, a few min. from Karlovo náměstí metro station, with full amenities in the immediate neighborhood.

The interior features three interconnected rooms: a fully fitted kitchen with a dining area, a living room and one bedroom. There is a separate second bedroom with a **balcony** offering views of the courtyard and the roof of the National Theater - the famous "golden crown", a bathroom including a bathtub and a walk-in shower, two separate toilets, utility area, and an entrance hall.