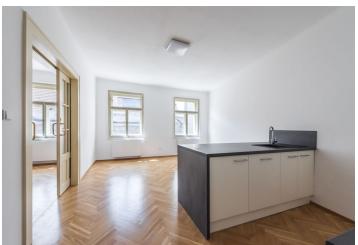

The interior features three interconnected rooms: a fully fitted kitchen with a dining area, a living room and one bedroom. There is a separate second bedroom with a **balcony** offering views of the courtyard and the roof of the National Theater - the famous "golden crown", a bathroom including a bathtub and a walk-in shower, two separate toilets, utility area, and an entrance hall.

**Solid wood parquet floors**, large format tiles, gas boiler, washing machine, dishwasher. The apartment can be equipped with furniture at a higher rent. Service charges and utilities are billed separately.