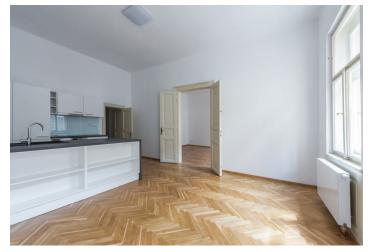

The interior features three interconnected rooms: a fully fitted kitchen with a dining area, a living room and one bedroom. There is a separate second bedroom with a **balcony** offering views of the courtyard and the roof of the National Theater - the famous "golden crown", a bathroom including a bathtub and a walk-in shower, two separate toilets, utility area, and an entrance hall.

**Solid wood parquet floors**, large format tiles, high ceilings, gas boiler, washing machine, dishwasher. The apartment can be equipped with furniture at a higher rent. Service charges and utilities are billed separately.