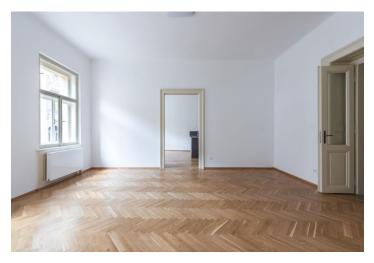

The interior features three interconnected rooms: a fully fitted kitchen with a dining area, a living room and one bedroom. There is a separate second bedroom with a **balcony** offering views of the courtyard and the roof of the National Theater - the famous "golden crown", a bathroom including a bathtub and a walk-in shower, two separate toilets, utility area, and an entrance hall.

**Solid wood parquet floors**, large format tiles, high ceilings, gas boiler, washing machine, dishwasher. The apartment can be equipped with furniture at a higher rent. Service charges and utilities are billed separately.