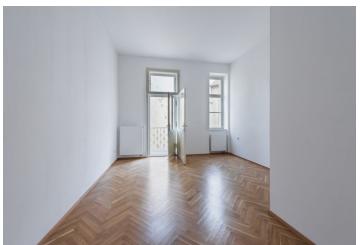

The interior features three interconnected rooms: a fully fitted kitchen with a dining area, a living room and one bedroom. There is a separate second bedroom with a **balcony** offering views of the courtyard and the roof of the National Theater - the famous "golden crown", a bathroom including a bathtub and a walk-in shower, two separate toilets, utility area, and an entrance hall.