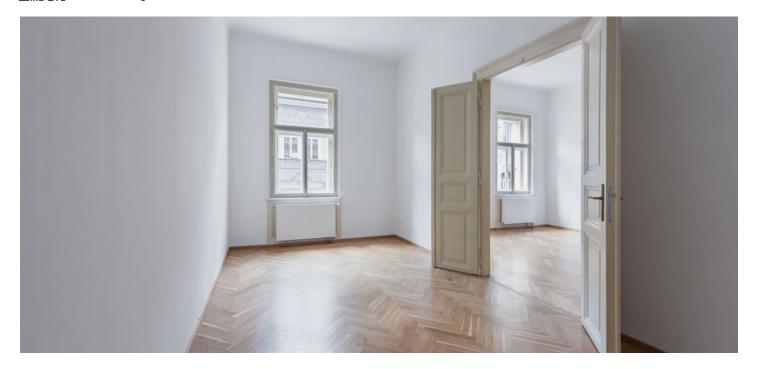

The interior features three interconnected rooms: a fully fitted kitchen with a dining area, a living room and one bedroom. There is a separate second bedroom with a **balcony** offering views of the courtyard and the roof of the National Theater - the famous "golden crown", a bathroom including a bathtub and a walk-in shower, two separate toilets, utility area, and an entrance hall.

**Solid wood parquet floors**, large format tiles, high ceilings, gas boiler, washing machine, dishwasher. The apartment can be equipped with furniture at a higher rent. Service charges and utilities are billed separately.