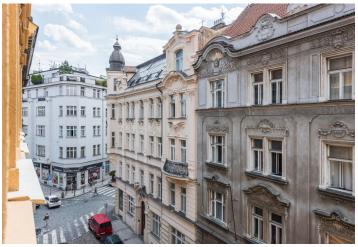

\* Area of the unit according to the Civil Code. The area consists of the sum total area of the entire unit bounded by perimeter walls.

Rental apartment just steps from the Vltava riverbank, the Žofín Palace and the National Theatre. This is a fully newly renovated 2-bedroom apartment with a balcony on the second floor of a completely newly refurbished traditional residential building with preserved original details and a new lift. Well located in a quiet street in the historic center of Prague, just a minute walk from trams, a few min. from Karlovo náměstí metro station, with full amenities in the immediate neighborhood.

The interior features three interconnected rooms: a fully fitted kitchen with a dining area, a living room and one bedroom. There is a separate second bedroom with a **balcony** offering views of the courtyard and the roof of the National Theater - the famous "golden crown", a bathroom including a bathtub and a walk-in shower, two separate toilets, utility area, and an entrance hall.