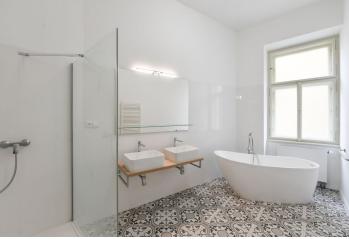

The interior features three interconnected rooms: a fully fitted kitchen with a dining area, a living room and one bedroom. There is a separate second bedroom with a **balcony** offering views of the courtyard and the roof of the National Theater - the famous "golden crown", a bathroom including a bathtub and a walk-in shower, two separate toilets, utility area, and an entrance hall.

**Solid wood parquet floors**, large format tiles, high ceilings, gas boiler, washing machine, dishwasher. The apartment can be equipped with furniture at a higher rent. Service charges and utilities are billed separately. Apartment is unfurnished.