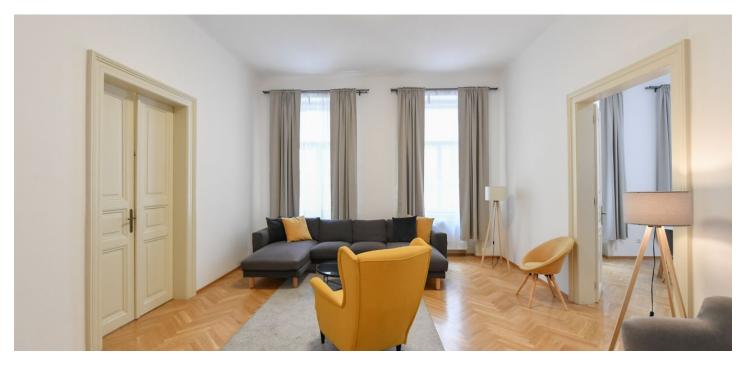

The interior features three interconnected rooms: a fully fitted kitchen with a dining area, a living room and one bedroom. There is a separate second bedroom with a **balcony** offering views of the courtyard and the roof of the National Theater - the famous "golden crown", a bathroom including a bathtub and a walk-in shower, two separate toilets, utility area, and an entrance hall.

**Solid wood parquet floors**, large format tiles, high ceilings, gas boiler, washing machine, dishwasher. The apartment can be equipped with furniture at a higher rent. Service charges and utilities are billed separately. Apartment is unfurnished.