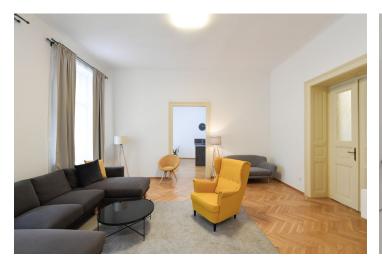

The interior features three interconnected rooms: a fully fitted kitchen with a dining area, a living room and one bedroom. There is a separate second bedroom with a **balcony** offering views of the courtyard and the roof of the National Theater - the famous "golden crown", a bathroom including a bathtub and a walk-in shower, two separate toilets, utility area, and an entrance hall.

**Solid wood parquet floors**, large format tiles, high ceilings, gas boiler, washing machine, dishwasher. The apartment can be equipped with furniture at a higher rent. Service charges and utilities are billed separately. Apartment is unfurnished.