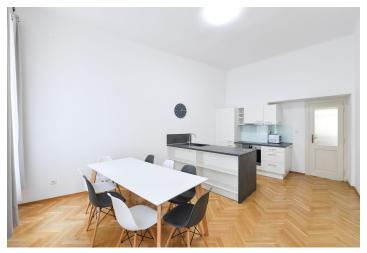

The interior features three interconnected rooms: a fully fitted kitchen with a dining area, a living room and one bedroom. There is a separate second bedroom with a **balcony** offering views of the courtyard and the roof of the National Theater - the famous "golden crown", a bathroom including a bathtub and a walk-in shower, two separate toilets, utility area, and an entrance hall.

**Solid wood parquet floors**, large format tiles, high ceilings, gas boiler, washing machine, dishwasher. The apartment can be equipped with furniture at a higher rent. Service charges and utilities are billed separately. Apartment is unfurnished.