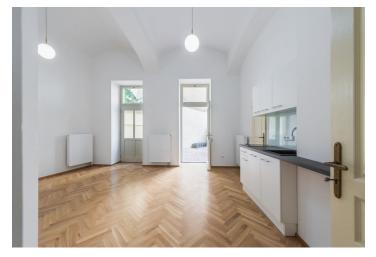

## Rented

Rental apartment just steps from the Vltava riverbank, the Žofín Palace and the National Theatre. This is a fully newly renovated studio apartment with a terrace on the ground floor of a completely newly refurbished traditional residential building with preserved original details and a new lift. Well located in a quiet street in the historic center of Prague, just a minute walk from trams, a few min. from Karlovo náměstí metro station, with full amenities in the immediate neighborhood.

The airy interior features a living room / bedroom with a fitted open plan kitchen and two French windows leading to the **terrace** in the courtyard of the building. There is a bathroom including a bathtub, a separate toilet, a pantry, and an entrance hall.

**Solid wood parquet floors**, large format tiles, **high vaulted ceilings**, gas boiler, washing machine, dishwasher. The apartment can be equipped with furniture at a higher rent. Service charges and utilities are billed separately.