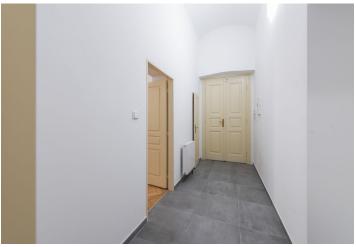

The airy interior features a living room / bedroom with a fitted open plan kitchen and two French windows leading to the **terrace** in the courtyard of the building. There is a bathroom including a bathtub, a separate toilet, a pantry, and an entrance hall.

**Solid wood parquet floors**, large format tiles, **high vaulted ceilings**, gas boiler, washing machine, dishwasher. The apartment can be equipped with furniture at a higher rent. Service charges and utilities are billed separately.