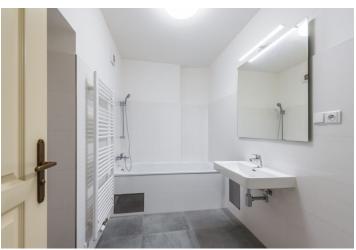

The airy interior features a living room / bedroom with a fitted open plan kitchen and two French windows leading to the **terrace** in the courtyard of the building. There is a bathroom including a bathtub, a separate toilet, a pantry, and an entrance hall.