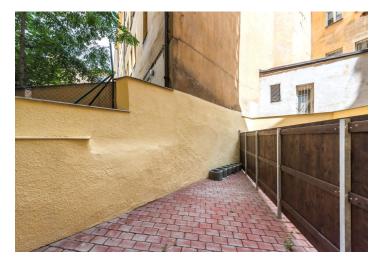

The airy interior features a living room / bedroom with a fitted open plan kitchen and two French windows leading to the **terrace** in the courtyard of the building. There is a bathroom including a bathtub, a separate toilet, a pantry, and an entrance hall.

## **Apartment Studio (1+kk)**

47 m², Prague 1, Nové Město, Na Struze

33239

Immediately

| Total area  | 62 m² |
|-------------|-------|
| Floor area* | 47 m² |
| Terrace     | 15 m² |
| Parking     | -     |
| Cellar      | -     |
| PENB        | G     |
|             |       |