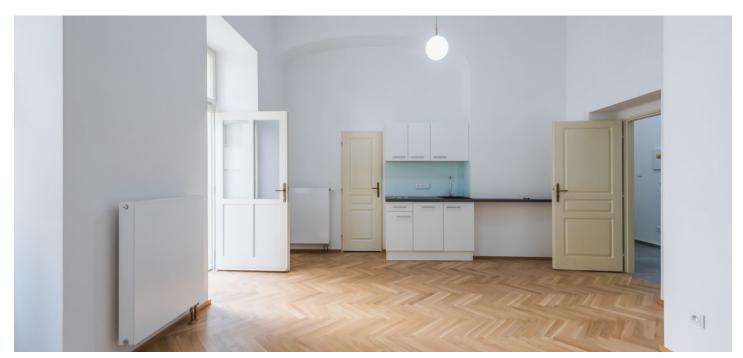

## Rented

Rental apartment just steps from the Vltava riverbank, the Žofín Palace and the National Theatre. This is a fully newly renovated studio apartment with a terrace on the ground floor of a completely newly refurbished traditional residential building with preserved original details and a new lift. Well located in a quiet street in the historic center of Prague, just a minute walk from trams, a few min. from Karlovo náměstí metro station, with full amenities in the immediate neighborhood.

The airy interior features a living room / bedroom with a fitted open plan kitchen and two French windows leading to the **terrace** in the courtyard of the building. There is a bathroom including a bathtub, a separate toilet, a pantry, and an entrance hall.

**Solid wood parquet floors**, large format tiles, **high vaulted ceilings**, gas boiler, washing machine, dishwasher. The apartment can be equipped with furniture at a higher rent. Service charges and utilities are billed separately.