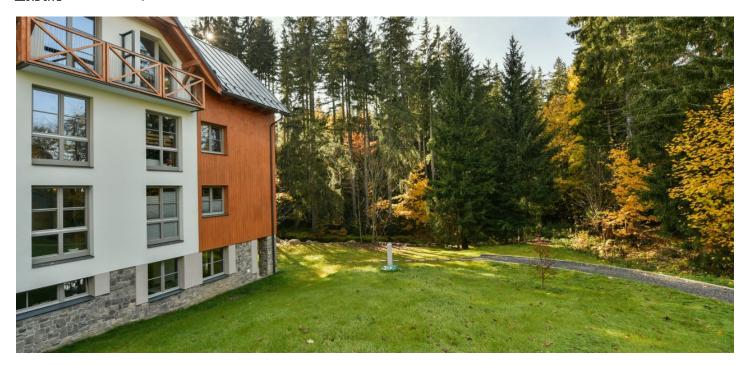

\* Area of the unit according to the Civil Code. The area consists of the sum total area of the entire unit bounded by perimeter walls.

Sold

This southwest-facing apartment on the 1st floor with beautiful views is part of a new building in the TRIO Harrachov complex, which is located next to a forest just a few steps from the center of a popular resort. This vacation apartment can become not only a second home, but thanks to its suitability for renting out, it is also an interesting investment opportunity. Completion of the project is scheduled for June 2022.

Harrachov is one of the most popular mountain resorts in the Krkonoše Mountains with a complete infrastructure and excellent conditions for a wide range of sports activities throughout the year. The complex is located by a creek and forest at the foot of Hřebínek Hill, 200 meters from a cable car and ski slopes. Within walking distance (600 m) there is also a cable car station leading to the popular Devil's Mountain. Other easy-to-reach activities include golf (9-hole course with indoor simulator), a bobsleigh track, a rope center, a swimming pool, an indoor pool, or paragliding. The main promenade is close-by, but the complex is in a quiet location. There is a restaurant near the future complex, and others are in close proximity, as well as grocery stores, a post office, or ATMs. Among the town's attractions are the Mammoth jumping bridge, the glass or ski museum, or the beautiful Mumlava Waterfalls. From Prague, the town of Harrachov can be comfortably reached by car in two hours.