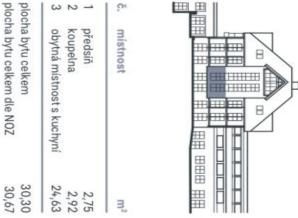

The layout of the apartment will consist of a foyer, a spacious living room with a kitchen and a dining room, and a bathroom (bathtub, sink, toilet).

The apartment is offered in a finished state, with a preparation for a kitchen and complete sanitary equipment. Features include wooden flooring (ceramic tiles in the bathroom), triple-glazed wooden windows with thermal and acoustic insulation, and security entrance doors. Heating will be provided by a central gas boiler. The unit comes with a outdoor parking space and a cellar, perfect for storing bicycles, skis, and other sports or children's equipment.

## **Apartment Studio (1+kk)**

31 m², Semily, Harrachov

Sold

zařízení je zobrazeno pouze pro názornost. Plocha zahrady je orientační. Specifikace pro konstrukce, povrchové úpravy

|      | obytná místnost s kuchyní 24 | a bytu celkem 30 | dle NOZ |
|------|------------------------------|------------------|---------|
| 2,75 | 24,63                        | 30,30            | 30,67   |