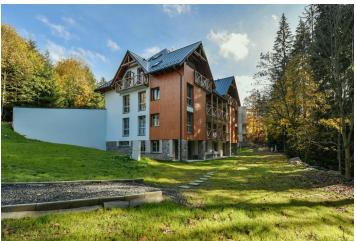

\* Area of the unit according to the Civil Code. The area consists of the sum total area of the entire unit bounded by perimeter walls.

Sold

This southwest-facing apartment on the 1st floor with beautiful views is part of a new building in the TRIO Harrachov complex, which is located next to a forest just a few steps from the center of a popular resort. This vacation apartment can become not only a second home, but thanks to its suitability for renting out, it is also an interesting investment opportunity. Completion of the project is scheduled for June 2022.

Harrachov is one of the most popular mountain resorts in the Krkonoše Mountains with a complete infrastructure and excellent conditions for a wide range of sports activities throughout the year. The complex is located by a creek and forest at the foot of Hřebínek Hill, 200 meters from a cable car and ski slopes. Within walking distance (600 m) there is also a cable car station leading to the popular Devil's Mountain. Other easy-to-reach activities include golf (9-hole course with indoor simulator), a bobsleigh track, a rope center, a swimming pool, an indoor pool, or paragliding. The main promenade is close-by, but the complex is in a quiet location. There is a restaurant near the future complex, and others are in close proximity, as well as grocery stores, a post office, or ATMs. Among the town's attractions are the Mammoth jumping bridge, the glass or ski museum, or the beautiful Mumlava Waterfalls. From Prague, the town of Harrachov can be comfortably reached by car in two hours.