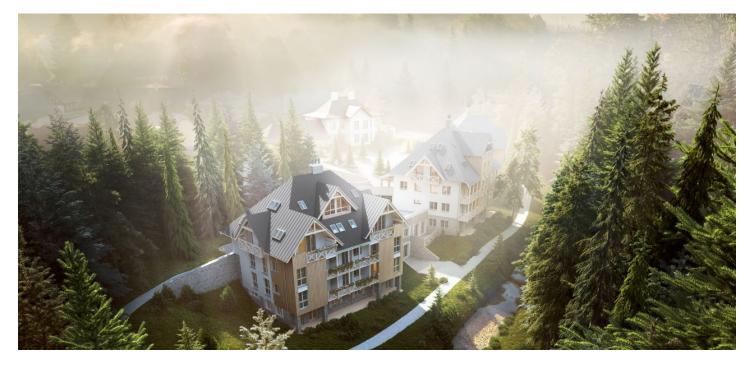

\* Area of the unit according to the Civil Code. The area consists of the sum total area of the entire unit bounded by perimeter walls.

This southwest-facing studio apartment on the 1st floor with beautiful views is part of a new building in the <u>TRIO Harrachov</u> complex, which is located next to a forest just a few steps from the center of a popular resort. This vacation apartment can become not only a second home, but thanks to its suitability for renting out, it is also an interesting investment opportunity. The date of completion of the project depends on the weather conditions in the mountains. Ideally, the unit will be handed over before Christmas 2019, or no later than in the summer of the following year.

Harrachov is one of the most popular mountain resorts in the Krkonoše Mountains with a complete infrastructure and **excellent conditions for a wide range of sports activities throughout the year**. The complex is located by a creek and forest at the foot of Hřebínek Hill, **200 meters from a cable car and ski slopes**. Within walking distance (600 m) there is also a cable car station leading to the popular Devil's Mountain. Other easy-to-reach activities include **golf** (9-hole course with indoor simulator), a bobsleigh track, a rope center, a swimming pool, **an indoor pool**, or paragliding. The main promenade is close-by, but the complex is in a quiet location. There is a restaurant near the future complex, and others are in close proximity, as well as grocery stores, a post office, or ATMs. Among the town's attractions are the Mammoth jumping bridge, the glass or ski museum, or the beautiful **Mumlava Waterfalls**. From Prague, the town of Harrachov can be comfortably reached by car in two hours.