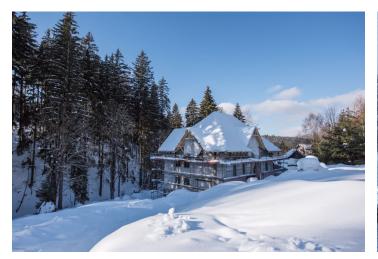

\* Area of the unit according to the Civil Code. The area consists of the sum total area of the entire unit bounded by perimeter walls.

This southwest-facing studio apartment on the 1st floor with beautiful views is part of a new building in the <u>TRIO Harrachov</u> complex, which is located next to a forest just a few steps from the center of a popular resort. This vacation apartment can become not only a second home, but thanks to its suitability for renting out, it is also an interesting investment opportunity. The date of completion of the project depends on the weather conditions in the mountains. Ideally, the unit will be handed over before Christmas 2019, or no later than in the summer of the following year.

Harrachov is one of the most popular mountain resorts in the Krkonoše Mountains with a complete infrastructure and **excellent conditions for a wide range of sports activities throughout the year**. The complex is located by a creek and forest at the foot of Hřebínek Hill, **200 meters from a cable car and ski slopes**. Within walking distance (600 m) there is also a cable car station leading to the popular Devil's Mountain. Other easy-to-reach activities include **golf** (9-hole course with indoor simulator), a bobsleigh track, a rope center, a swimming pool, **an indoor pool**, or paragliding. The main promenade is close-by, but the complex is in a quiet location. There is a restaurant near the future complex, and others are in close proximity, as well as grocery stores, a post office, or ATMs. Among the town's attractions are the Mammoth jumping bridge, the glass or ski museum, or the beautiful **Mumlava Waterfalls**. From Prague, the town of Harrachov can be comfortably reached by car in two hours.