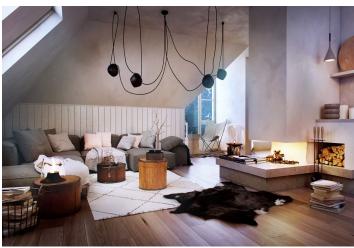

The layout of the apartment will consist of a foyer, a spacious living room with a kitchen and a dining room, and a bathroom (bathtub, sink, toilet).

The apartment is offered in **a finished state**, with a preparation for a kitchen and complete sanitary equipment. Features include **wooden flooring** (ceramic tiles in the bathroom), triple-glazed wooden windows with thermal and acoustic insulation, and security entrance doors. Heating will be provided by a central gas boiler. The unit comes with **a cellar**, perfect for storing bicycles, skis, and other sports or children's equipment. It is also possible to buy a parking space in the garage.