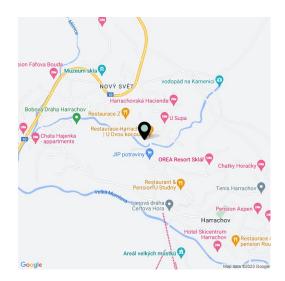

Harrachov is one of the most popular mountain resorts in the Krkonoše Mountains with a complete infrastructure and **excellent conditions for a wide range of sports activities throughout the year**. The complex is located by a creek and forest at the foot of Hřebínek Hill, **200 meters from a cable car and ski slopes**. Within walking distance (600 m) there is also a cable car station leading to the popular Devil's Mountain. Other easy-to-reach activities include **golf** (9-hole course with indoor simulator), a bobsleigh track, a rope center, a swimming pool, **an indoor pool**, or paragliding. The main promenade is close-by, but the complex is in a quiet location. There is a restaurant near the future complex, and others are in close proximity, as well as grocery stores, a post office, or ATMs. Among the town's attractions are the Mammoth jumping bridge, the glass or ski museum, or the beautiful **Mumlava Waterfalls**. From Prague, the town of Harrachov can be comfortably reached by car in two hours.