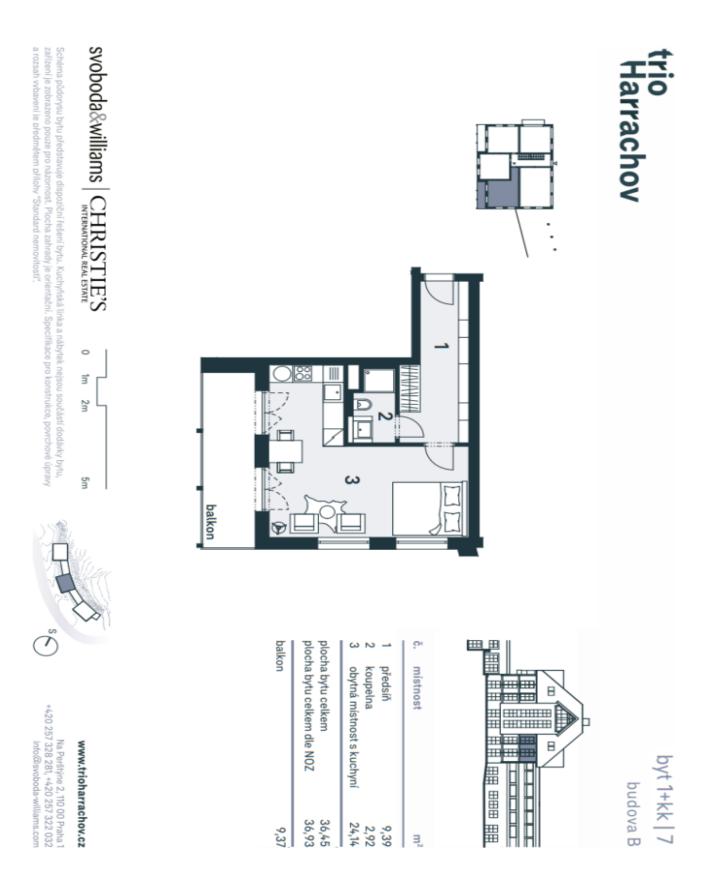

## Apartment Studio (1+kk)

37 m², Semily, Harrachov

| Total area       | 46 m²                   |
|------------------|-------------------------|
| Floor area*      | 37 m²                   |
| Balcony          | 9 m²                    |
| Parking          | 1 outdoor parking space |
| Garage           | Yes                     |
| Cellar           | -                       |
| PENB             | В                       |
| Reference number | 33249                   |

The layout of the apartment will consist of a foyer, a spacious living room with a kitchen and a dining room, and a bathroom (bathtub, sink, toilet).

The apartment is offered in **a finished state**, with a preparation for a kitchen and complete sanitary equipment. Features include **wooden flooring** (ceramic tiles in the bathroom), triple-glazed wooden windows with thermal and acoustic insulation, and security entrance doors. Heating will be provided by a central gas boiler. The unit comes with **a cellar**, perfect for storing bicycles, skis, and other sports or children's equipment. It is also possible to buy a parking space in the garage.

Total floor area 30.67 m².

For more information about the project visit the website www.trioharrachov.cz.

In addition to regular property viewings, we also offer **real time video viewings** via WhatsApp, FaceTime, Messenger, Skype, and other apps.