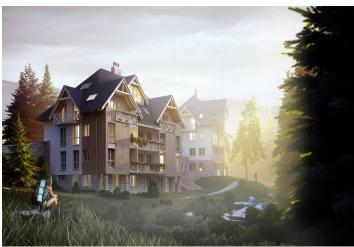

\* Area of the unit according to the Civil Code. The area consists of the sum total area of the entire unit bounded by perimeter walls.

This southwest-facing studio apartment on the 1st floor with beautiful views is part of a new building in the <u>TRIO Harrachov</u> complex, which is located next to a forest just a few steps from the center of a popular resort. This vacation apartment can become not only a second home, but thanks to its suitability for renting out, it is also an interesting investment opportunity. The date of completion of the project depends on the weather conditions in the mountains. Ideally, the unit will be handed over before Christmas 2019, or no later than in the summer of the following year.

Harrachov is one of the most popular mountain resorts in the Krkonoše Mountains with a complete infrastructure and **excellent conditions for a wide range of sports activities throughout the year**. The complex is located by a creek and forest at the foot of Hřebínek Hill, **200 meters from a cable car and ski slopes**. Within walking distance (600 m) there is also a cable car station leading to the popular Devil's Mountain. Other easy-to-reach activities include **golf** (9-hole course with indoor simulator), a bobsleigh track, a rope center, a swimming pool, **an indoor pool**, or paragliding. The main promenade is close-by, but the complex is in a quiet location. There is a restaurant near the future complex, and others are in close proximity, as well as grocery stores, a post office, or ATMs. Among the town's attractions are the Mammoth jumping bridge, the glass or ski museum, or the beautiful **Mumlava Waterfalls**. From Prague, the town of Harrachov can be comfortably reached by car in two hours.