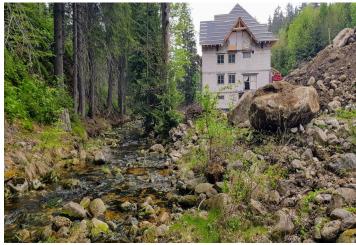

\* Area of the unit according to the Civil Code. The area consists of the sum total area of the entire unit bounded by perimeter walls.

Sold

This southwest-facing apartment on the 2nd floor with beautiful views is part of a new building in the TRIO Harrachov complex, which is located next to a forest just a few steps from the center of a popular resort. This vacation apartment can become not only a second home, but thanks to its suitability for renting out, it is also an interesting investment opportunity. Completion of the project is scheduled for December 2021.

Harrachov is one of the most popular mountain resorts in the Krkonoše Mountains with a complete infrastructure and excellent conditions for a wide range of sports activities throughout the year. The complex is located by a creek and forest at the foot of Hřebínek Hill, 200 meters from a cable car and ski slopes. Within walking distance (600 m) there is also a cable car station leading to the popular Devil's Mountain. Other easy-to-reach activities include golf (9-hole course with indoor simulator), a bobsleigh track, a rope center, a swimming pool, an indoor pool, or paragliding. The main promenade is close-by, but the complex is in a quiet location. There is a restaurant near the future complex, and others are in close proximity, as well as grocery stores, a post office, or ATMs. Among the town's attractions are the Mammoth jumping bridge, the glass or ski museum, or the beautiful Mumlava Waterfalls. From Prague, the town of Harrachov can be comfortably reached by car in two hours.