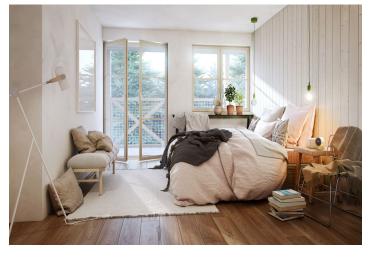

The layout of the apartment will consist of a foyer, a spacious living room with a kitchen and a dining room, and a bathroom (bathtub, sink, toilet).

The apartment is offered in a finished state, with a preparation for a kitchen and complete sanitary equipment. Features include wooden flooring (ceramic tiles in the bathroom), triple-glazed wooden windows with thermal and acoustic insulation, and security entrance doors. Heating will be provided by a central gas boiler. The unit comes with a outdoor parking space and a cellar, perfect for storing bicycles, skis, and other sports or children's equipment.