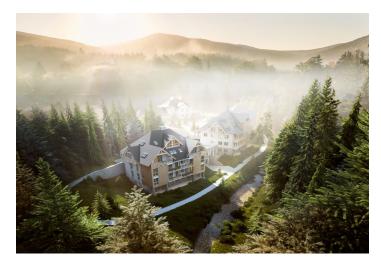

\* Area of the unit according to the Civil Code. The area consists of the sum total area of the entire unit bounded by perimeter walls.

Sold

This southwest-facing apartment on the 2nd floor with beautiful views is part of a new building in the TRIO Harrachov complex, which is located next to a forest just a few steps from the center of a popular resort. This vacation apartment can become not only a second home, but thanks to its suitability for renting out, it is also an interesting investment opportunity. Completion of the project is scheduled for December 2021.

Harrachov is one of the most popular mountain resorts in the Krkonoše Mountains with a complete infrastructure and excellent conditions for a wide range of sports activities throughout the year. The complex is located by a creek and forest at the foot of Hřebínek Hill, 200 meters from a cable car and ski slopes. Within walking distance (600 m) there is also a cable car station leading to the popular Devil's Mountain. Other easy-to-reach activities include golf (9-hole course with indoor simulator), a bobsleigh track, a rope center, a swimming pool, an indoor pool, or paragliding. The main promenade is close-by, but the complex is in a quiet location. There is a restaurant near the future complex, and others are in close proximity, as well as grocery stores, a post office, or ATMs. Among the town's attractions are the Mammoth jumping bridge, the glass or ski museum, or the beautiful Mumlava Waterfalls. From Prague, the town of Harrachov can be comfortably reached by car in two hours.