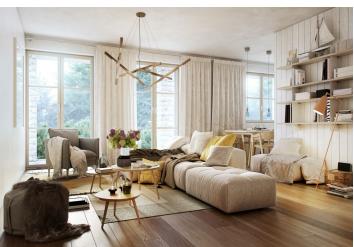

The layout of the apartment will consist of a foyer, a spacious living room with a kitchen and a dining room, and a bathroom (bathtub, sink, toilet).

The apartment is offered in a finished state, with a preparation for a kitchen and complete sanitary equipment. Features include wooden flooring (ceramic tiles in the bathroom), triple-glazed wooden windows with thermal and acoustic insulation, and security entrance doors. Heating will be provided by a central gas boiler. The unit comes with a outdoor parking space and a cellar, perfect for storing bicycles, skis, and other sports or children's equipment.