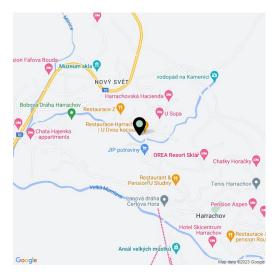

Harrachov is one of the most popular mountain resorts in the Krkonoše Mountains with a complete infrastructure and excellent conditions for a wide range of sports activities throughout the year. The complex is located by a creek and forest at the foot of Hřebínek Hill, 200 meters from a cable car and ski slopes. Within walking distance (600 m) there is also a cable car station leading to the popular Devil's Mountain. Other easy-to-reach activities include golf (9-hole course with indoor simulator), a bobsleigh track, a rope center, a swimming pool, an indoor pool, or paragliding. The main promenade is close-by, but the complex is in a quiet location. There is a restaurant near the future complex, and others are in close proximity, as well as grocery stores, a post office, or ATMs. Among the town's attractions are the Mammoth jumping bridge, the glass or ski museum, or the beautiful Mumlava Waterfalls. From Prague, the town of Harrachov can be comfortably reached by car in two hours.