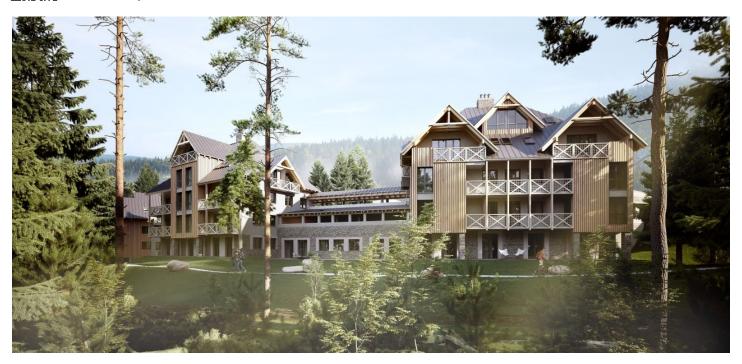

\* Area of the unit according to the Civil Code. The area consists of the sum total area of the entire unit bounded by perimeter walls.

Sold

This southwest-facing apartment on the 2nd floor with beautiful views is part of a new building in the TRIO Harrachov complex, which is located next to a forest just a few steps from the center of a popular resort. This vacation apartment can become not only a second home, but thanks to its suitability for renting out, it is also an interesting investment opportunity. Completion of the project is scheduled for December 2021.

Harrachov is one of the most popular mountain resorts in the Krkonoše Mountains with a complete infrastructure and excellent conditions for a wide range of sports activities throughout the year. The complex is located by a creek and forest at the foot of Hřebínek Hill, 200 meters from a cable car and ski slopes. Within walking distance (600 m) there is also a cable car station leading to the popular Devil's Mountain. Other easy-to-reach activities include golf (9-hole course with indoor simulator), a bobsleigh track, a rope center, a swimming pool, an indoor pool, or paragliding. The main promenade is close-by, but the complex is in a quiet location. There is a restaurant near the future complex, and others are in close proximity, as well as grocery stores, a post office, or ATMs. Among the town's attractions are the Mammoth jumping bridge, the glass or ski museum, or the beautiful Mumlava Waterfalls. From Prague, the town of Harrachov can be comfortably reached by car in two hours.