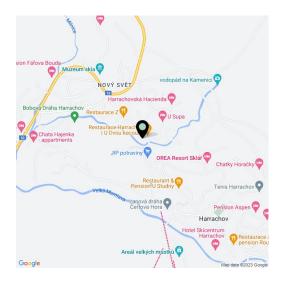

Harrachov is one of the most popular mountain resorts in the Krkonoše Mountains with a complete infrastructure and **excellent conditions for a wide range of sports activities throughout the year**. The complex is located by a creek and forest at the foot of Hřebínek Hill, **200 meters from a cable car and ski slopes**. Within walking distance (600 m) there is also a cable car station leading to the popular Devil's Mountain. Other easy-to-reach activities include **golf** (9-hole course with indoor simulator), a bobsleigh track, a rope center, a swimming pool, **an indoor pool**, or paragliding. The main promenade is close-by, but the complex is in a quiet location. There is a restaurant near the future complex, and others are in close proximity, as well as grocery stores, a post office, or ATMs. Among the town's attractions are the Mammoth jumping bridge, the glass or ski museum, or the beautiful **Mumlava Waterfalls**. From Prague, the town of Harrachov can be comfortably reached by car in two hours.