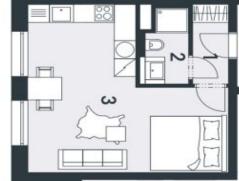

The layout of the apartment will consist of a foyer, a spacious living room with a kitchen and a dining room, and a bathroom (bathtub, sink, toilet).

The apartment is offered in **a finished state**, with a preparation for a kitchen and complete sanitary equipment. Features include **wooden flooring** (ceramic tiles in the bathroom), triple-glazed wooden windows with thermal and acoustic insulation, and security entrance doors. Heating will be provided by a central gas boiler. The unit comes with a **outdoor parking space and a cellar**, perfect for storing bicycles, skis, and other sports or children's equipment.

| předsiň<br>koupelna<br>obytná místnost s kuchyní | místnost       |  |
|--------------------------------------------------|----------------|--|
| 2,75<br>2,92<br>24,63                            | m <sup>2</sup> |  |