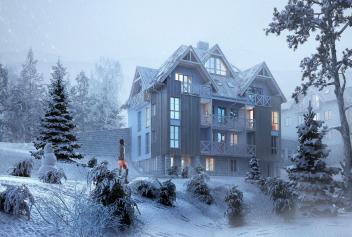

\* Area of the unit according to the Civil Code. The area consists of the sum total area of the entire unit bounded by perimeter walls.

This southwest-facing apartment on the 3rd floor with beautiful views is part of a new building in the <u>TRIO Harrachov</u> complex, which is located next to a forest just a few steps from the center of a popular resort. This vacation apartment can become not only a second home, but thanks to its suitability for renting out, it is also an interesting investment opportunity. Completion of the project is scheduled for December 2021.

Harrachov is one of the most popular mountain resorts in the Krkonoše Mountains with a complete infrastructure and **excellent conditions for a wide range of sports activities throughout the year**. The complex is located by a creek and forest at the foot of Hřebínek Hill, **200 meters from a cable car and ski slopes**. Within walking distance (600 m) there is also a cable car station leading to the popular Devil's Mountain. Other easy-to-reach activities include **golf** (9-hole course with indoor simulator), a bobsleigh track, a rope center, a swimming pool, **an indoor pool**, or paragliding. The main promenade is close-by, but the complex is in a quiet location. There is a restaurant near the future complex, and others are in close proximity, as well as grocery stores, a post office, or ATMs. Among the town's attractions are the Mammoth jumping bridge, the glass or ski museum, or the beautiful **Mumlava Waterfalls**. From Prague, the town of Harrachov can be comfortably reached by car in two hours.