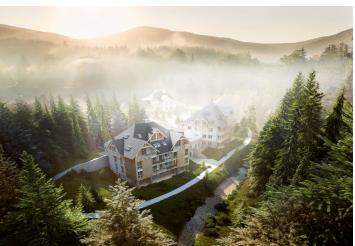

\* Area of the unit according to the Civil Code. The area consists of the sum total area of the entire unit bounded by perimeter walls.

This southwest-facing apartment on the 3rd floor with beautiful views is part of a new building in the <u>TRIO Harrachov</u> complex, which is located next to a forest just a few steps from the center of a popular resort. This vacation apartment can become not only a second home, but thanks to its suitability for renting out, it is also an interesting investment opportunity. Completion of the project is scheduled for December 2021.

Harrachov is one of the most popular mountain resorts in the Krkonoše Mountains with a complete infrastructure and **excellent conditions for a wide range of sports activities throughout the year**. The complex is located by a creek and forest at the foot of Hřebínek Hill, **200 meters from a cable car and ski slopes**. Within walking distance (600 m) there is also a cable car station leading to the popular Devil's Mountain. Other easy-to-reach activities include **golf** (9-hole course with indoor simulator), a bobsleigh track, a rope center, a swimming pool, **an indoor pool**, or paragliding. The main promenade is close-by, but the complex is in a quiet location. There is a restaurant near the future complex, and others are in close proximity, as well as grocery stores, a post office, or ATMs. Among the town's attractions are the Mammoth jumping bridge, the glass or ski museum, or the beautiful **Mumlava Waterfalls**. From Prague, the town of Harrachov can be comfortably reached by car in two hours.