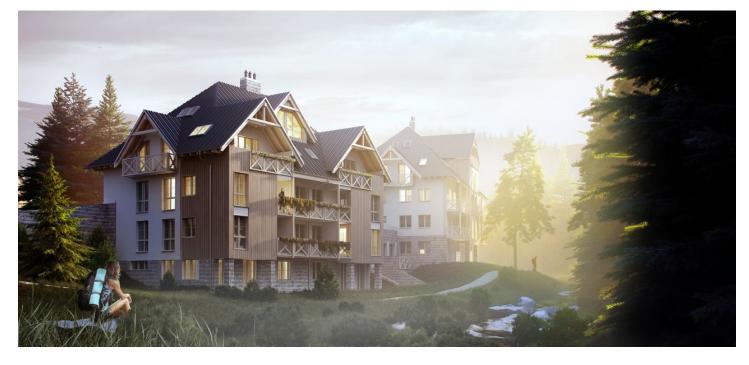

\* Area of the unit according to the Civil Code. The area consists of the sum total area of the entire unit bounded by perimeter walls.

This southwest-facing apartment on the 3rd floor with beautiful views is part of a new building in the <u>TRIO Harrachov</u> complex, which is located next to a forest just a few steps from the center of a popular resort. This vacation apartment can become not only a second home, but thanks to its suitability for renting out, it is also an interesting investment opportunity. Completion of the project is scheduled for December 2021.

Harrachov is one of the most popular mountain resorts in the Krkonoše Mountains with a complete infrastructure and **excellent conditions for a wide range of sports activities throughout the year**. The complex is located by a creek and forest at the foot of Hřebínek Hill, **200 meters from a cable car and ski slopes**. Within walking distance (600 m) there is also a cable car station leading to the popular Devil's Mountain. Other easy-to-reach activities include **golf** (9-hole course with indoor simulator), a bobsleigh track, a rope center, a swimming pool, **an indoor pool**, or paragliding. The main promenade is close-by, but the complex is in a quiet location. There is a restaurant near the future complex, and others are in close proximity, as well as grocery stores, a post office, or ATMs. Among the town's attractions are the Mammoth jumping bridge, the glass or ski museum, or the beautiful **Mumlava Waterfalls**. From Prague, the town of Harrachov can be comfortably reached by car in two hours.