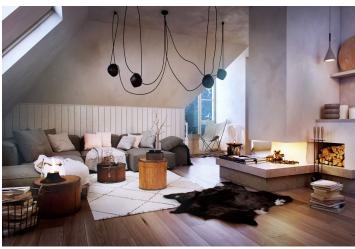

The layout of the apartment will consist of a foyer, a spacious living room with a kitchen and a dining room, and a bathroom (bathtub, sink, toilet).

The apartment is offered in **a finished state**, with a preparation for a kitchen and complete sanitary equipment. Features include **wooden flooring** (ceramic tiles in the bathroom), triple-glazed wooden windows with thermal and acoustic insulation, and security entrance doors. Heating will be provided by a central gas boiler. The unit comes with a **outdoor parking space and a cellar**, perfect for storing bicycles, skis, and other sports or children's equipment.