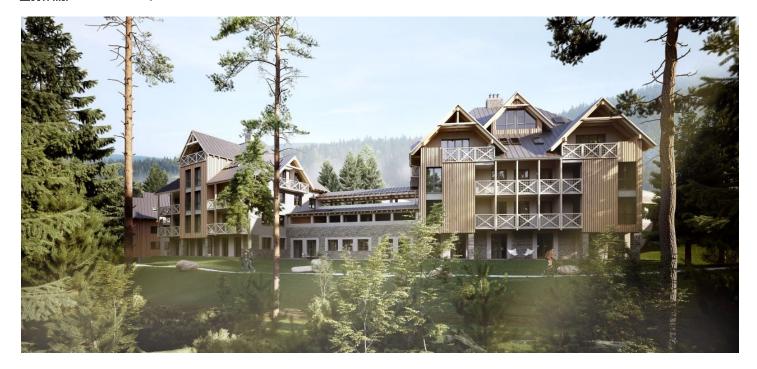

\* Area of the unit according to the Civil Code. The area consists of the sum total area of the entire unit bounded by perimeter walls.

This southwest-facing apartment on the 2nd floor with beautiful views is part of a new building in the TRIO Harrachov complex, which is located next to a forest just a few steps from the center of a popular resort. This vacation apartment can become not only a second home, but thanks to its suitability for renting out, it is also an interesting investment opportunity. The date of completion of the project depends on the weather conditions in the mountains. Ideally, the unit will be handed over before Christmas 2019, or no later than in the summer of the following year.

Harrachov is one of the most popular mountain resorts in the Krkonoše Mountains with a complete infrastructure and excellent conditions for a wide range of sports activities throughout the year. The complex is located by a creek and forest at the foot of Hřebínek Hill, 200 meters from a cable car and ski slopes. Within walking distance (600 m) there is also a cable car station leading to the popular Devil's Mountain. Other easy-to-reach activities include golf (9-hole course with indoor simulator), a bobsleigh track, a rope center, a swimming pool, an indoor pool, or paragliding. The main promenade is close-by, but the complex is in a quiet location. There is a restaurant near the future complex, and others are in close proximity, as well as grocery stores, a post office, or ATMs. Among the town's attractions are the Mammoth jumping bridge, the glass or ski museum, or the beautiful Mumlava Waterfalls. From Prague, the town of Harrachov can be comfortably reached by car in two hours.