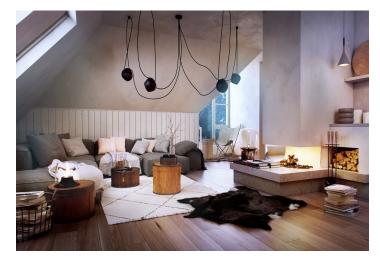

The layout of the apartment will consist of a foyer, a spacious living room with a kitchen and a dining room, and a bathroom (bathtub, sink, toilet). It will also feature a balcony overlooking the greenery.

The apartment is offered in a finished state, with a preparation for a kitchen and complete sanitary equipment. Features include wooden flooring (ceramic tiles in the bathroom), triple-glazed wooden windows with thermal and acoustic insulation, and security entrance doors. Heating will be provided by a central gas boiler. The unit comes with a cellar, perfect for storing bicycles, skis, and other sports or children's equipment. It is also possible to buy a parking space in the garage.