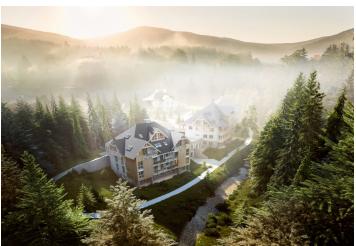

Harrachov is one of the most popular mountain resorts in the Krkonoše Mountains with a complete infrastructure and excellent conditions for a wide range of sports activities throughout the year. The complex is located by a creek and forest at the foot of Hřebínek Hill, 200 meters from a cable car and ski slopes. Within walking distance (600 m) there is also a cable car station leading to the popular Devil's Mountain. Other easy-to-reach activities include golf (9-hole course with indoor simulator), a bobsleigh track, a rope center, a swimming pool, an indoor pool, or paragliding. The main promenade is close-by, but the complex is in a quiet location. There is a restaurant near the future complex, and others are in close proximity, as well as grocery stores, a post office, or ATMs. Among the town's attractions are the Mammoth jumping bridge, the glass or ski museum, or the beautiful Mumlava Waterfalls. From Prague, the town of Harrachov can be comfortably reached by car in two hours.