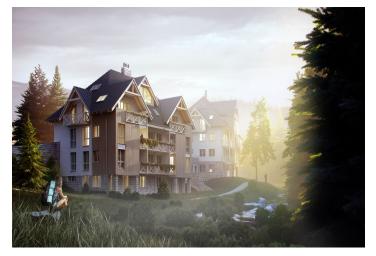

\* Area of the unit according to the Civil Code. The area consists of the sum total area of the entire unit bounded by perimeter walls.

This southwest-facing apartment on the 2nd floor with beautiful views is part of a new building in the TRIO Harrachov complex, which is located next to a forest just a few steps from the center of a popular resort. This vacation apartment can become not only a second home, but thanks to its suitability for renting out, it is also an interesting investment opportunity. The date of completion of the project depends on the weather conditions in the mountains. Ideally, the unit will be handed over before Christmas 2019, or no later than in the summer of the following year.

The layout of the apartment will consist of a foyer, a spacious living room with a kitchen and a dining room, and a bathroom (bathtub, sink, toilet). It will also feature a balcony overlooking the greenery.