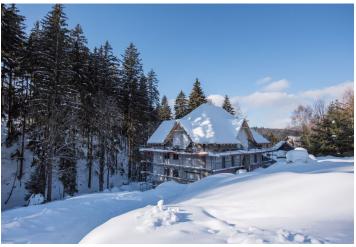

\* Area of the unit according to the Civil Code. The area consists of the sum total area of the entire unit bounded by perimeter walls.

This southwest-facing apartment on the 2nd floor with beautiful views is part of a new building in the TRIO Harrachov complex, which is located next to a forest just a few steps from the center of a popular resort. This vacation apartment can become not only a second home, but thanks to its suitability for renting out, it is also an interesting investment opportunity. The date of completion of the project depends on the weather conditions in the mountains. Ideally, the unit will be handed over before Christmas 2019, or no later than in the summer of the following year.

Harrachov is one of the most popular mountain resorts in the Krkonoše Mountains with a complete infrastructure and excellent conditions for a wide range of sports activities throughout the year. The complex is located by a creek and forest at the foot of Hřebínek Hill, 200 meters from a cable car and ski slopes. Within walking distance (600 m) there is also a cable car station leading to the popular Devil's Mountain. Other easy-to-reach activities include golf (9-hole course with indoor simulator), a bobsleigh track, a rope center, a swimming pool, an indoor pool, or paragliding. The main promenade is close-by, but the complex is in a quiet location. There is a restaurant near the future complex, and others are in close proximity, as well as grocery stores, a post office, or ATMs. Among the town's attractions are the Mammoth jumping bridge, the glass or ski museum, or the beautiful Mumlava Waterfalls. From Prague, the town of Harrachov can be comfortably reached by car in two hours.