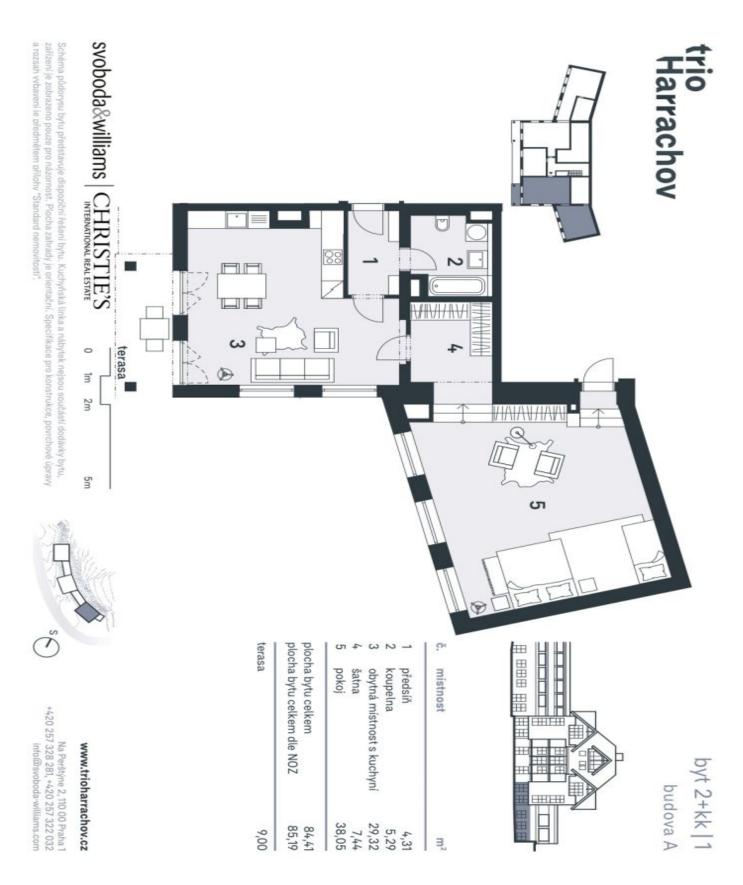

## Apartment One-bedroom (2+kk)

Sold

85 m<sup>2</sup>, Semily, Harrachov

| Total area       | 94 m²                  |
|------------------|------------------------|
| Floor area*      | 85 m²                  |
| Terrace          | 9 m²                   |
| Parking          | 1 garage parking space |
| Garage           | Yes                    |
| Cellar           | Yes                    |
| PENB             | В                      |
| Reference number | 33259                  |

The layout of the apartment will consist of a foyer, a spacious living room with a kitchen, a dining room and access to the terrace, a bedroom, a dressing room, and a bathroom (bathtub, sink, toilet).

Total floor area 85.19 m², terrace 9 m², cellar.

For more information about the project visit the website www.trioharrachov.cz.