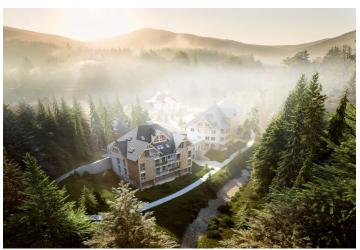

\* Area of the unit according to the Civil Code. The area consists of the sum total area of the entire unit bounded by perimeter walls.

This southeast-facing apartment on the ground floor with beautiful views is part of a new building in the <u>TRIO Harrachov</u> complex, which is located next to a forest just a few steps from the center of a popular resort. This vacation apartment can become not only a second home, but thanks to its suitability for renting out, it is also an interesting investment opportunity. Completion of the project is scheduled for June 2022.

Harrachov is one of the most popular mountain resorts in the Krkonoše Mountains with a complete infrastructure and excellent conditions for a wide range of sports activities throughout the year. The complex is located by a creek and forest at the foot of Hřebínek Hill, 200 meters from a cable car and ski slopes. Within walking distance (600 m) there is also a cable car station leading to the popular Devil's Mountain. Other easy-to-reach activities include golf (9-hole course with indoor simulator), a bobsleigh track, a rope center, a swimming pool, an indoor pool, or paragliding. The main promenade is close-by, but the complex is in a quiet location. There is a restaurant near the future complex, and others are in close proximity, as well as grocery stores, a post office, or ATMs. Among the town's attractions are the Mammoth jumping bridge, the glass or ski museum, or the beautiful Mumlava Waterfalls. From Prague, the town of Harrachov can be comfortably reached by car in two hours.