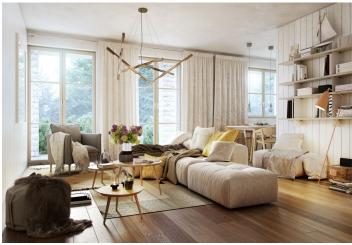

The layout of the apartment will consist of a foyer, a spacious living room with a kitchen, a dining room and access to the terrace, a bedroom, a dressing room, and a bathroom (bathtub, sink, toilet).

The apartment is offered in a finished state, with a preparation for a kitchen and complete sanitary equipment. Features include wooden flooring (ceramic tiles in the bathroom), triple-glazed wooden windows with thermal and acoustic insulation, and security entrance doors. Heating will be provided by a central gas boiler. The unit comes with a garage parking place and a cellar, perfect for storing bicycles, skis, and other sports or children's equipment.