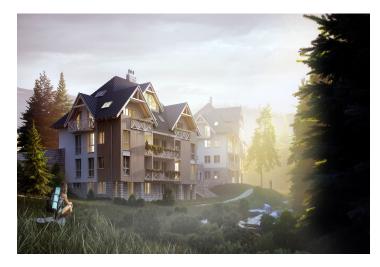

\* Area of the unit according to the Civil Code. The area consists of the sum total area of the entire unit bounded by perimeter walls.

This southeast-facing apartment on the ground floor with beautiful views is part of a new building in the <u>TRIO Harrachov</u> complex, which is located next to a forest just a few steps from the center of a popular resort. This vacation apartment can become not only a second home, but thanks to its suitability for renting out, it is also an interesting investment opportunity. Completion of the project is scheduled for June 2022.

Harrachov is one of the most popular mountain resorts in the Krkonoše Mountains with a complete infrastructure and excellent conditions for a wide range of sports activities throughout the year. The complex is located by a creek and forest at the foot of Hřebínek Hill, 200 meters from a cable car and ski slopes. Within walking distance (600 m) there is also a cable car station leading to the popular Devil's Mountain. Other easy-to-reach activities include golf (9-hole course with indoor simulator), a bobsleigh track, a rope center, a swimming pool, an indoor pool, or paragliding. The main promenade is close-by, but the complex is in a quiet location. There is a restaurant near the future complex, and others are in close proximity, as well as grocery stores, a post office, or ATMs. Among the town's attractions are the Mammoth jumping bridge, the glass or ski museum, or the beautiful Mumlava Waterfalls. From Prague, the town of Harrachov can be comfortably reached by car in two hours.