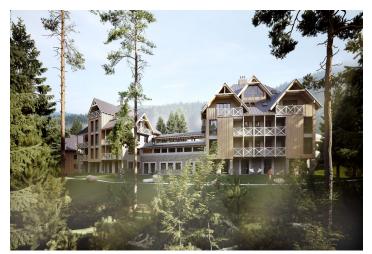

\* Area of the unit according to the Civil Code. The area consists of the sum total area of the entire unit bounded by perimeter walls.

This southeast-facing apartment on the ground floor with beautiful views is part of a new building in the <u>TRIO Harrachov</u> complex, which is located next to a forest just a few steps from the center of a popular resort. This vacation apartment can become not only a second home, but thanks to its suitability for renting out, it is also an interesting investment opportunity. Completion of the project is scheduled for June 2022.

Harrachov is one of the most popular mountain resorts in the Krkonoše Mountains with a complete infrastructure and excellent conditions for a wide range of sports activities throughout the year. The complex is located by a creek and forest at the foot of Hřebínek Hill, 200 meters from a cable car and ski slopes. Within walking distance (600 m) there is also a cable car station leading to the popular Devil's Mountain. Other easy-to-reach activities include golf (9-hole course with indoor simulator), a bobsleigh track, a rope center, a swimming pool, an indoor pool, or paragliding. The main promenade is close-by, but the complex is in a quiet location. There is a restaurant near the future complex, and others are in close proximity, as well as grocery stores, a post office, or ATMs. Among the town's attractions are the Mammoth jumping bridge, the glass or ski museum, or the beautiful Mumlava Waterfalls. From Prague, the town of Harrachov can be comfortably reached by car in two hours.