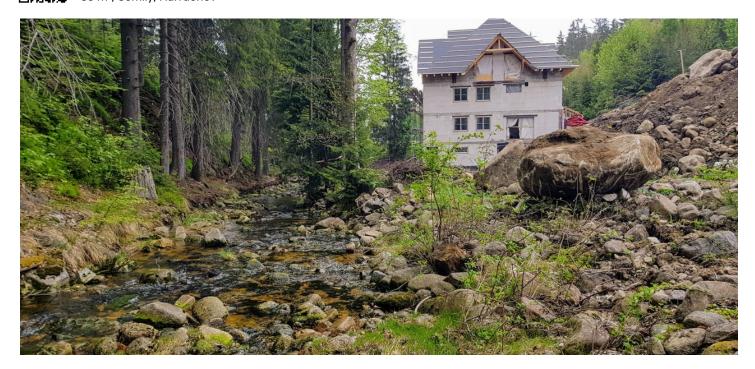

\* Area of the unit according to the Civil Code. The area consists of the sum total area of the entire unit bounded by perimeter walls.

This southeast-facing apartment on the ground floor with beautiful views is part of a new building in the <u>TRIO Harrachov</u> complex, which is located next to a forest just a few steps from the center of a popular resort. This vacation apartment can become not only a second home, but thanks to its suitability for renting out, it is also an interesting investment opportunity. Completion of the project is scheduled for June 2022.

Harrachov is one of the most popular mountain resorts in the Krkonoše Mountains with a complete infrastructure and excellent conditions for a wide range of sports activities throughout the year. The complex is located by a creek and forest at the foot of Hřebínek Hill, 200 meters from a cable car and ski slopes. Within walking distance (600 m) there is also a cable car station leading to the popular Devil's Mountain. Other easy-to-reach activities include golf (9-hole course with indoor simulator), a bobsleigh track, a rope center, a swimming pool, an indoor pool, or paragliding. The main promenade is close-by, but the complex is in a quiet location. There is a restaurant near the future complex, and others are in close proximity, as well as grocery stores, a post office, or ATMs. Among the town's attractions are the Mammoth jumping bridge, the glass or ski museum, or the beautiful Mumlava Waterfalls. From Prague, the town of Harrachov can be comfortably reached by car in two hours.