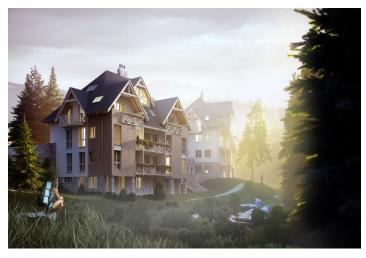

\* Area of the unit according to the Civil Code. The area consists of the sum total area of the entire unit bounded by perimeter walls.

This southeast-facing apartment on the ground floor with beautiful views is part of a new building in the <u>TRIO Harrachov</u> complex, which is located next to a forest just a few steps from the center of a popular resort. This vacation apartment can become not only a second home, but thanks to its suitability for renting out, it is also an interesting investment opportunity. Completion of the project is scheduled for June 2022.

Harrachov is one of the most popular mountain resorts in the Krkonoše Mountains with a complete infrastructure and **excellent conditions for a wide range of sports activities throughout the year**. The complex is located by a creek and forest at the foot of Hřebínek Hill, **200 meters from a cable car and ski slopes**. Within walking distance (600 m) there is also a cable car station leading to the popular Devil's Mountain. Other easy-to-reach activities include **golf** (9-hole course with indoor simulator), a bobsleigh track, a rope center, a swimming pool, **an indoor pool**, or paragliding. The main promenade is close-by, but the complex is in a quiet location. There is a restaurant near the future complex, and others are in close proximity, as well as grocery stores, a post office, or ATMs. Among the town's attractions are the Mammoth jumping bridge, the glass or ski museum, or the beautiful **Mumlava Waterfalls**. From Prague, the town of Harrachov can be comfortably reached by car in two hours.