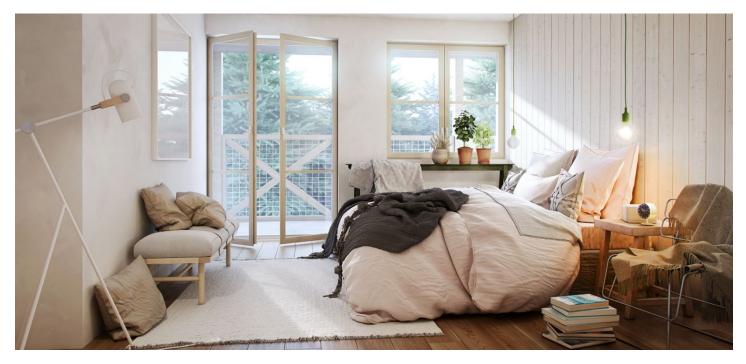

The layout of the apartment will consist of a foyer, a spacious living room with a kitchen, a dining room and access to the terrace, and a bathroom (bathtub, sink, toilet).

The apartment is offered in **a finished state**, with a preparation for a kitchen and complete sanitary equipment. Features include **wooden flooring** (ceramic tiles in the bathroom), triple-glazed wooden windows with thermal and acoustic insulation, and security entrance doors. Heating will be provided by a central gas boiler. The unit comes with **a outdoor parking space and a cellar**, perfect for storing bicycles, skis, and other sports or children's equipment.