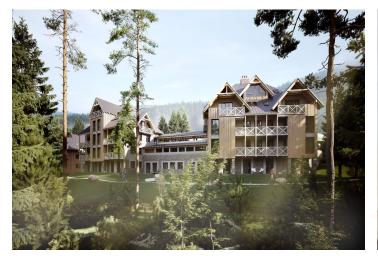

\* Area of the unit according to the Civil Code. The area consists of the sum total area of the entire unit bounded by perimeter walls.

This southeast-facing apartment on the ground floor with beautiful views is part of a new building in the <u>TRIO Harrachov</u> complex, which is located next to a forest just a few steps from the center of a popular resort. This vacation apartment can become not only a second home, but thanks to its suitability for renting out, it is also an interesting investment opportunity. Completion of the project is scheduled for June 2022.

Harrachov is one of the most popular mountain resorts in the Krkonoše Mountains with a complete infrastructure and **excellent conditions for a wide range of sports activities throughout the year**. The complex is located by a creek and forest at the foot of Hřebínek Hill, **200 meters from a cable car and ski slopes**. Within walking distance (600 m) there is also a cable car station leading to the popular Devil's Mountain. Other easy-to-reach activities include **golf** (9-hole course with indoor simulator), a bobsleigh track, a rope center, a swimming pool, **an indoor pool**, or paragliding. The main promenade is close-by, but the complex is in a quiet location. There is a restaurant near the future complex, and others are in close proximity, as well as grocery stores, a post office, or ATMs. Among the town's attractions are the Mammoth jumping bridge, the glass or ski museum, or the beautiful **Mumlava Waterfalls**. From Prague, the town of Harrachov can be comfortably reached by car in two hours.