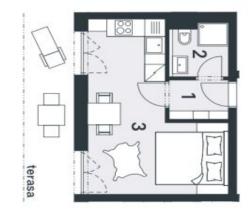

# Apartment Studio (1+kk)

24 m², Semily, Harrachov

| Total area       | 44 m²                   |
|------------------|-------------------------|
| Floor area*      | 24 m²                   |
| Terrace          | 20 m²                   |
| Parking          | 1 outdoor parking space |
| Cellar           | Yes                     |
| PENB             | В                       |
| Reference number | 33260                   |

The layout of the apartment will consist of a foyer, a spacious living room with a kitchen, a dining room and access to the terrace, and a bathroom (bathtub, sink, toilet).

The apartment is offered in **a finished state**, with a preparation for a kitchen and complete sanitary equipment. Features include **wooden flooring** (ceramic tiles in the bathroom), triple-glazed wooden windows with thermal and acoustic insulation, and security entrance doors. Heating will be provided by a central gas boiler. The unit comes with **a outdoor parking space and a cellar**, perfect for storing bicycles, skis, and other sports or children's equipment.

Total floor area 24.34 m², terrace 19.93 m².

For more information about the project visit the website www.trioharrachov.cz.

In addition to regular property viewings, we also offer **real time video viewings** via WhatsApp, FaceTime, Messenger, Skype, and other apps.

# Apartment Studio (1+kk)

24 m², Semily, Harrachov

www.trioharrachov.cz Na Perštýne 2, 110 00 Praha 1 +420 257 328 281, +420 257 322 032 info@svoboda-williams.com

| 0      | místnost                                         | m <sup>2</sup> |
|--------|--------------------------------------------------|----------------|
| 2 -    | předsíň<br>koupelna                              | 2,54<br>2,87   |
| ploc   | plocha bytu celkem<br>plocha bytu celkem dle NOZ | 23,96<br>24,34 |
| terasa | asa                                              | 19,93          |