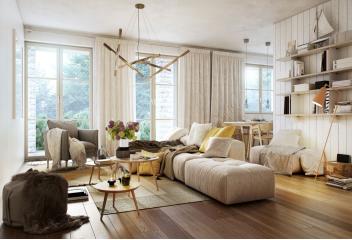

The layout of the apartment will consist of a foyer, a spacious living room with a kitchen, a dining room and access to the terrace, and a bathroom (bathtub, sink, toilet).

The apartment is offered in **a finished state**, with a preparation for a kitchen and complete sanitary equipment. Features include **wooden flooring** (ceramic tiles in the bathroom), triple-glazed wooden windows with thermal and acoustic insulation, and security entrance doors. Heating will be provided by a central gas boiler. The unit comes with **a outdoor parking space and a cellar**, perfect for storing bicycles, skis, and other sports or children's equipment.

Harrachov is one of the most popular mountain resorts in the Krkonoše Mountains with a complete infrastructure and **excellent conditions for a wide range of sports activities throughout the year**. The complex is located by a creek and forest at the foot of Hřebínek Hill, **200 meters from a cable car and ski slopes**. Within walking distance (600 m) there is also a cable car station leading to the popular Devil's Mountain. Other easy-to-reach activities include **golf** (9-hole course with indoor simulator), a bobsleigh track, a rope center, a swimming pool, **an indoor pool**, or paragliding. The main promenade is close-by, but the complex is in a quiet location. There is a restaurant near the future complex, and others are in close proximity, as well as grocery stores, a post office, or ATMs. Among the town's attractions are the Mammoth jumping bridge, the glass or ski museum, or the beautiful **Mumlava Waterfalls**. From Prague, the town of Harrachov can be comfortably reached by car in two hours.