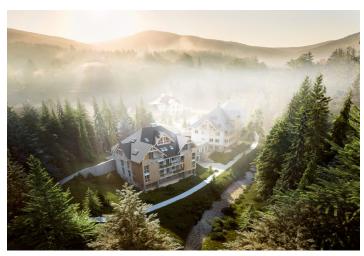

\* Area of the unit according to the Civil Code. The area consists of the sum total area of the entire unit bounded by perimeter walls.

This southeast-facing apartment on the ground floor with beautiful views is part of a new building in the <u>TRIO Harrachov</u> complex, which is located next to a forest just a few steps from the center of a popular resort. This vacation apartment can become not only a second home, but thanks to its suitability for renting out, it is also an interesting investment opportunity. Completion of the project is scheduled for June 2022.

Harrachov is one of the most popular mountain resorts in the Krkonoše Mountains with a complete infrastructure and **excellent conditions for a wide range of sports activities throughout the year**. The complex is located by a creek and forest at the foot of Hřebínek Hill, **200 meters from a cable car and ski slopes**. Within walking distance (600 m) there is also a cable car station leading to the popular Devil's Mountain. Other easy-to-reach activities include **golf** (9-hole course with indoor simulator), a bobsleigh track, a rope center, a swimming pool, **an indoor pool**, or paragliding. The main promenade is close-by, but the complex is in a quiet location. There is a restaurant near the future complex, and others are in close proximity, as well as grocery stores, a post office, or ATMs. Among the town's attractions are the Mammoth jumping bridge, the glass or ski museum, or the beautiful **Mumlava Waterfalls**. From Prague, the town of Harrachov can be comfortably reached by car in two hours.