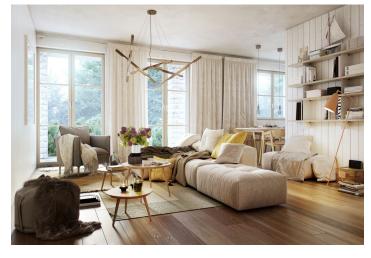

The layout of the apartment will consist of a foyer, a spacious living room with a kitchen, a dining room and access to the terrace, and a bathroom (bathtub, sink, toilet).

The apartment is offered in **a finished state**, with a preparation for a kitchen and complete sanitary equipment. Features include **wooden flooring** (ceramic tiles in the bathroom), triple-glazed wooden windows with thermal and acoustic insulation, and security entrance doors. Heating will be provided by a central gas boiler. The unit comes with **a cellar**, perfect for storing bicycles, skis, and other sports or children's equipment. It is also possible to buy a parking space in the garage.