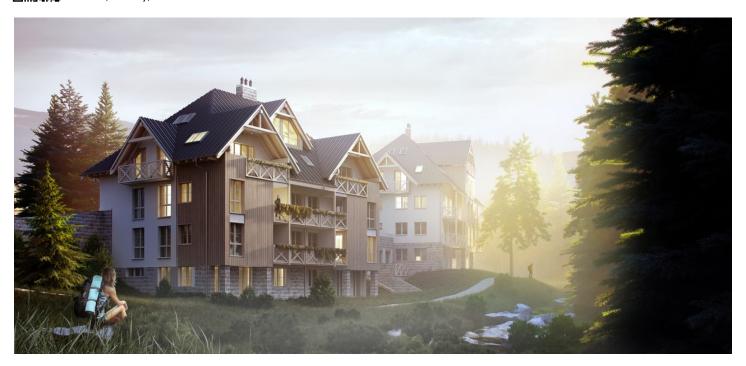

\* Area of the unit according to the Civil Code. The area consists of the sum total area of the entire unit bounded by perimeter walls.

This southeast-facing apartment on the ground floor with beautiful views is part of a new building in the TRIO Harrachov complex, which is located next to a forest just a few steps from the center of a popular resort. This vacation apartment can become not only a second home, but thanks to its suitability for renting out, it is also an interesting investment opportunity. The date of completion of the project depends on the weather conditions in the mountains. Ideally, the unit will be handed over before Christmas 2019, or no later than in the summer of the following year.

Harrachov is one of the most popular mountain resorts in the Krkonoše Mountains with a complete infrastructure and excellent conditions for a wide range of sports activities throughout the year. The complex is located by a creek and forest at the foot of Hřebínek Hill, 200 meters from a cable car and ski slopes. Within walking distance (600 m) there is also a cable car station leading to the popular Devil's Mountain. Other easy-to-reach activities include golf (9-hole course with indoor simulator), a bobsleigh track, a rope center, a swimming pool, an indoor pool, or paragliding. The main promenade is close-by, but the complex is in a quiet location. There is a restaurant near the future complex, and others are in close proximity, as well as grocery stores, a post office, or ATMs. Among the town's attractions are the Mammoth jumping bridge, the glass or ski museum, or the beautiful Mumlava Waterfalls. From Prague, the town of Harrachov can be comfortably reached by car in two hours.