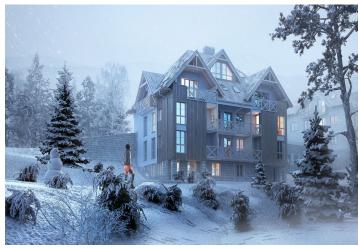

\* Area of the unit according to the Civil Code. The area consists of the sum total area of the entire unit bounded by perimeter walls.

This southeast-facing apartment on the ground floor with beautiful views is part of a new building in the TRIO Harrachov complex, which is located next to a forest just a few steps from the center of a popular resort. This vacation apartment can become not only a second home, but thanks to its suitability for renting out, it is also an interesting investment opportunity. The date of completion of the project depends on the weather conditions in the mountains. Ideally, the unit will be handed over before Christmas 2019, or no later than in the summer of the following year.

The layout of the apartment will consist of a foyer, a spacious living room with a kitchen, a dining room and access to the terrace, and a bathroom (bathtub, sink, toilet).

The apartment is offered in **a finished state**, with a preparation for a kitchen and complete sanitary equipment. Features include **wooden flooring** (ceramic tiles in the bathroom), triple-glazed wooden windows with thermal and acoustic insulation, and security entrance doors. Heating will be provided by a central gas boiler. The unit comes with **a cellar**, perfect for storing bicycles, skis, and other sports or children's equipment. It is also possible to buy a parking space in the garage.