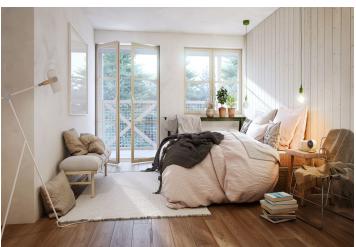

The layout of the apartment will consist of a foyer, a spacious living room with a kitchen, a dining room and access to the terrace, and a bathroom (bathtub, sink, toilet).

The apartment is offered in **a finished state**, with a preparation for a kitchen and complete sanitary equipment. Features include **wooden flooring** (ceramic tiles in the bathroom), triple-glazed wooden windows with thermal and acoustic insulation, and security entrance doors. Heating will be provided by a central gas boiler. The unit comes with **a cellar**, perfect for storing bicycles, skis, and other sports or children's equipment. It is also possible to buy a parking space in the garage.