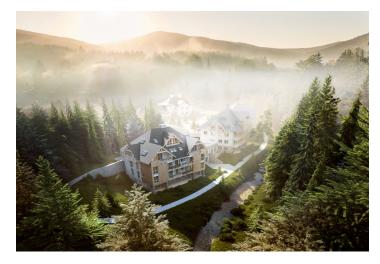

\* Area of the unit according to the Civil Code. The area consists of the sum total area of the entire unit bounded by perimeter walls.

This southeast-facing apartment on the ground floor with beautiful views is part of a new building in the TRIO Harrachov complex, which is located next to a forest just a few steps from the center of a popular resort. This vacation apartment can become not only a second home, but thanks to its suitability for renting out, it is also an interesting investment opportunity. The date of completion of the project depends on the weather conditions in the mountains. Ideally, the unit will be handed over before Christmas 2019, or no later than in the summer of the following year.

Harrachov is one of the most popular mountain resorts in the Krkonoše Mountains with a complete infrastructure and excellent conditions for a wide range of sports activities throughout the year. The complex is located by a creek and forest at the foot of Hřebínek Hill, 200 meters from a cable car and ski slopes. Within walking distance (600 m) there is also a cable car station leading to the popular Devil's Mountain. Other easy-to-reach activities include golf (9-hole course with indoor simulator), a bobsleigh track, a rope center, a swimming pool, an indoor pool, or paragliding. The main promenade is close-by, but the complex is in a quiet location. There is a restaurant near the future complex, and others are in close proximity, as well as grocery stores, a post office, or ATMs. Among the town's attractions are the Mammoth jumping bridge, the glass or ski museum, or the beautiful Mumlava Waterfalls. From Prague, the town of Harrachov can be comfortably reached by car in two hours.