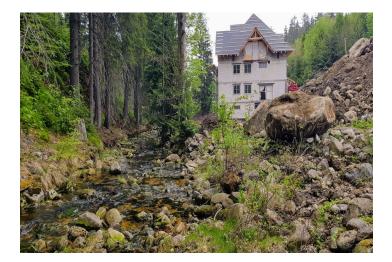

Harrachov is one of the most popular mountain resorts in the Krkonoše Mountains with a complete infrastructure and **excellent conditions for a wide range of sports activities throughout the year**. The complex is located by a creek and forest at the foot of Hřebínek Hill, **200 meters from a cable car and ski slopes**. Within walking distance (600 m) there is also a cable car station leading to the popular Devil's Mountain. Other easy-to-reach activities include **golf** (9-hole course with indoor simulator), a bobsleigh track, a rope center, a swimming pool, **an indoor pool**, or paragliding. The main promenade is close-by, but the complex is in a quiet location. There is a restaurant near the future complex, and others are in close proximity, as well as grocery stores, a post office, or ATMs. Among the town's attractions are the Mammoth jumping bridge, the glass or ski museum, or the beautiful **Mumlava Waterfalls**. From Prague, the town of Harrachov can be comfortably reached by car in two hours.