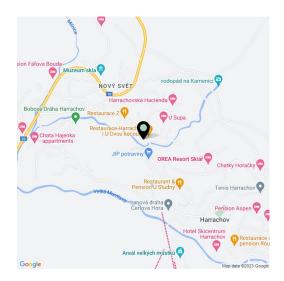

Harrachov is one of the most popular mountain resorts in the Krkonoše Mountains with a complete infrastructure and **excellent conditions for a wide range of sports activities throughout the year**. The complex is located by a creek and forest at the foot of Hřebínek Hill, **200 meters from a cable car and ski slopes**. Within walking distance (600 m) there is also a cable car station leading to the popular Devil's Mountain. Other easy-to-reach activities include **golf** (9-hole course with indoor simulator), a bobsleigh track, a rope center, a swimming pool, **an indoor pool**, or paragliding. The main promenade is close-by, but the complex is in a quiet location. There is a restaurant near the future complex, and others are in close proximity, as well as grocery stores, a post office, or ATMs. Among the town's attractions are the Mammoth jumping bridge, the glass or ski museum, or the beautiful **Mumlava Waterfalls**. From Prague, the town of Harrachov can be comfortably reached by car in two hours.