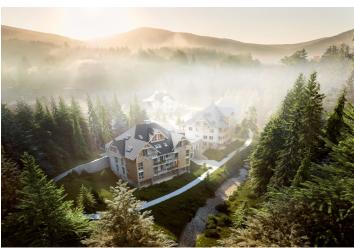

\* Area of the unit according to the Civil Code. The area consists of the sum total area of the entire unit bounded by perimeter walls.

This southeast-facing apartment on the 2nd floor with beautiful views is part of a new building in the <u>TRIO Harrachov</u> complex, which is located next to a forest just a few steps from the center of a popular resort. This vacation apartment can become not only a second home, but thanks to its suitability for renting out, it is also an interesting investment opportunity. Completion of the project is scheduled for December 2021.

Harrachov is one of the most popular mountain resorts in the Krkonoše Mountains with a complete infrastructure and **excellent conditions for a wide range of sports activities throughout the year**. The complex is located by a creek and forest at the foot of Hřebínek Hill, **200 meters from a cable car and ski slopes**. Within walking distance (600 m) there is also a cable car station leading to the popular Devil's Mountain. Other easy-to-reach activities include **golf** (9-hole course with indoor simulator), a bobsleigh track, a rope center, a swimming pool, **an indoor pool**, or paragliding. The main promenade is close-by, but the complex is in a quiet location. There is a restaurant near the future complex, and others are in close proximity, as well as grocery stores, a post office, or ATMs. Among the town's attractions are the Mammoth jumping bridge, the glass or ski museum, or the beautiful **Mumlava Waterfalls**. From Prague, the town of Harrachov can be comfortably reached by car in two hours.