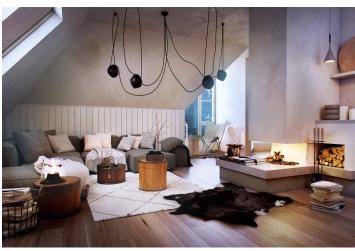

The layout of the apartment will consist of a foyer, a spacious living room with a kitchen and a dining room, and a bathroom (shower, sink, toilet). **It will also feature a balcony overlooking the greenery.** 

The apartment is offered in a finished state, with a preparation for a kitchen and complete sanitary equipment. Features include **wooden flooring** (ceramic tiles in the bathroom), triple-glazed wooden windows with thermal and acoustic insulation, and security entrance doors. Heating will be provided by a central gas boiler. The unit comes with a **outdoor parking place** and a **cellar**, perfect for storing bicycles, skis, and other sports or children's equipment.