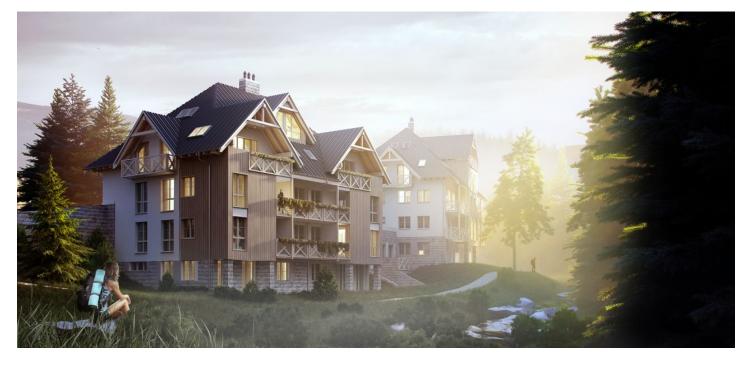

\* Area of the unit according to the Civil Code. The area consists of the sum total area of the entire unit bounded by perimeter walls.

This southeast-facing apartment on the 2nd floor with beautiful views is part of a new building in the <u>TRIO Harrachov</u> complex, which is located next to a forest just a few steps from the center of a popular resort. This vacation apartment can become not only a second home, but thanks to its suitability for renting out, it is also an interesting investment opportunity. Completion of the project is scheduled for December 2021.

Harrachov is one of the most popular mountain resorts in the Krkonoše Mountains with a complete infrastructure and **excellent conditions for a wide range of sports activities throughout the year**. The complex is located by a creek and forest at the foot of Hřebínek Hill, **200 meters from a cable car and ski slopes**. Within walking distance (600 m) there is also a cable car station leading to the popular Devil's Mountain. Other easy-to-reach activities include **golf** (9-hole course with indoor simulator), a bobsleigh track, a rope center, a swimming pool, **an indoor pool**, or paragliding. The main promenade is close-by, but the complex is in a quiet location. There is a restaurant near the future complex, and others are in close proximity, as well as grocery stores, a post office, or ATMs. Among the town's attractions are the Mammoth jumping bridge, the glass or ski museum, or the beautiful **Mumlava Waterfalls**. From Prague, the town of Harrachov can be comfortably reached by car in two hours.