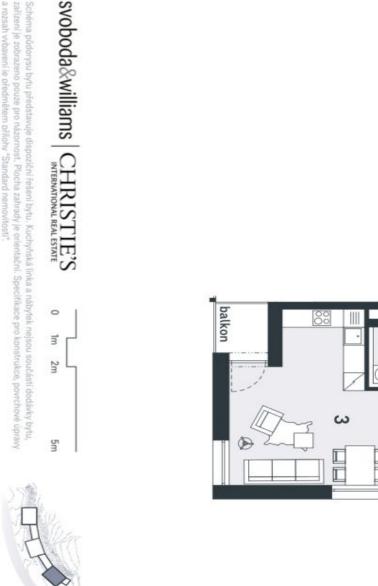

The layout of the apartment will consist of a foyer, a spacious living room with a kitchen and a dining room, and a bathroom (shower, sink, toilet). **It will also feature a balcony overlooking the greenery.** 

Total floor area 38.96 m², balcony 2.76 m², cellar.

For more information about the project visit the website www.trioharrachov.cz.

Svoboda & Williams s.r.o. info@svoboda-williams.com www.svoboda-williams.com Prague +420 257 328 281 +420 724 551 238 Brno +420 543 250 711 +420 724 551 238

# Apartment Studio (1+kk)

39 m², Semily, Harrachov

Na Perštýne 2, 110 00 Praha 1 +420 257 328 281, +420 257 322 032 info@svoboda-williams.com

www.trioharrachov.cz

30,88

3,65 3,74

3

38,27 38,96

2,76

----

N Ι Τ

> byt 1+kk 6 budova A

Svoboda & Williams s.r.o. info@svoboda-williams.com www.svoboda-williams.com

Prague +420 257 328 281 +420 724 551 238 Brno +420 543 250 711 +420 724 551 238 Bratislava +421 948 939 938