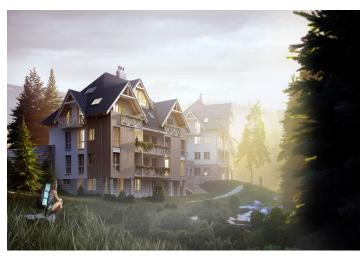

\* Area of the unit according to the Civil Code. The area consists of the sum total area of the entire unit bounded by perimeter walls.

This southeast-facing apartment on the ground floor with beautiful views is part of a new building in the <u>TRIO Harrachov</u> complex, which is located next to a forest just a few steps from the center of a popular resort. This vacation apartment can become not only a second home, but thanks to its suitability for renting out, it is also an interesting investment opportunity. Completion of the project is scheduled for December 2021.

Harrachov is one of the most popular mountain resorts in the Krkonoše Mountains with a complete infrastructure and **excellent conditions for a wide range of sports activities throughout the year**. The complex is located by a creek and forest at the foot of Hřebínek Hill, **200 meters from a cable car and ski slopes**. Within walking distance (600 m) there is also a cable car station leading to the popular Devil's Mountain. Other easy-to-reach activities include **golf** (9-hole course with indoor simulator), a bobsleigh track, a rope center, a swimming pool, **an indoor pool**, or paragliding. The main promenade is close-by, but the complex is in a quiet location. There is a restaurant near the future complex, and others are in close proximity, as well as grocery stores, a post office, or ATMs. Among the town's attractions are the Mammoth jumping bridge, the glass or ski museum, or the beautiful **Mumlava Waterfalls**. From Prague, the town of Harrachov can be comfortably reached by car in two hours.