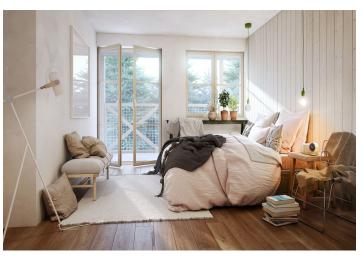

The layout of the apartment will consist of a foyer, a spacious living room with a kitchen and a dining room, 2 bedroooms, a bathroom (bathtub, sink, toilet), and a toilet. **It will also feature a balcony overlooking the greenery.** 

The apartment is offered in **a finished state**, with a preparation for a kitchen and complete sanitary equipment. Features include **wooden flooring** (ceramic tiles in the bathroom), triple-glazed wooden windows with thermal and acoustic insulation, and security entrance doors. Heating will be provided by a central gas boiler. The unit comes with a **garage parking place** and **a cellar**, perfect for storing bicycles, skis, and other sports or children's equipment.