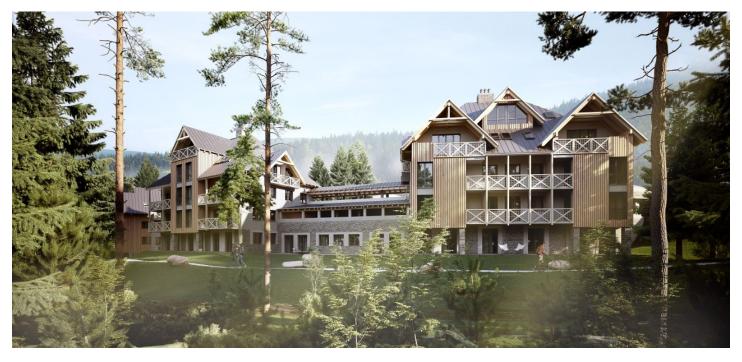

\* Area of the unit according to the Civil Code. The area consists of the sum total area of the entire unit bounded by perimeter walls.

This southeast-facing apartment on the ground floor with beautiful views is part of a new building in the <u>TRIO Harrachov</u> complex, which is located next to a forest just a few steps from the center of a popular resort. This vacation apartment can become not only a second home, but thanks to its suitability for renting out, it is also an interesting investment opportunity. Completion of the project is scheduled for December 2021.

Harrachov is one of the most popular mountain resorts in the Krkonoše Mountains with a complete infrastructure and **excellent conditions for a wide range of sports activities throughout the year**. The complex is located by a creek and forest at the foot of Hřebínek Hill, **200 meters from a cable car and ski slopes**. Within walking distance (600 m) there is also a cable car station leading to the popular Devil's Mountain. Other easy-to-reach activities include **golf** (9-hole course with indoor simulator), a bobsleigh track, a rope center, a swimming pool, **an indoor pool**, or paragliding. The main promenade is close-by, but the complex is in a quiet location. There is a restaurant near the future complex, and others are in close proximity, as well as grocery stores, a post office, or ATMs. Among the town's attractions are the Mammoth jumping bridge, the glass or ski museum, or the beautiful **Mumlava Waterfalls**. From Prague, the town of Harrachov can be comfortably reached by car in two hours.