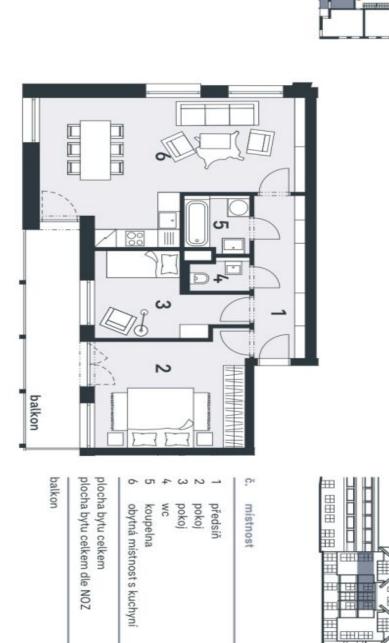

The layout of the apartment will consist of a foyer, a spacious living room with a kitchen and a dining room, 2 bedroooms, a bathroom (bathtub, sink, toilet), and a toilet. **It will also feature a balcony overlooking the greenery.** 

The apartment is offered in **a finished state**, with a preparation for a kitchen and complete sanitary equipment. Features include **wooden flooring** (ceramic tiles in the bathroom), triple-glazed wooden windows with thermal and acoustic insulation, and security entrance doors. Heating will be provided by a central gas boiler. The unit comes with a **garage parking place** and **a cellar**, perfect for storing bicycles, skis, and other sports or children's equipment.

Total floor area 67.86 m², terrace 11.34 m².

For more information about the project visit the website www.trioharrachov.cz.

Svoboda & Williams s.r.o. info@svoboda-williams.com www.svoboda-williams.com **Prague** +420 257 328 281 +420 724 551 238 Brno +420 543 250 711 +420 724 551 238