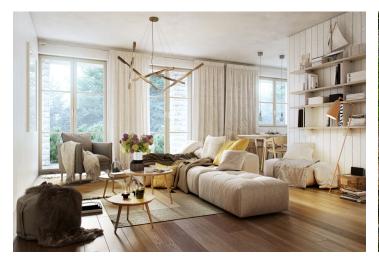

The layout of the apartment will consist of a foyer, a spacious living room with a kitchen and a dining room, 2 bedroooms, a bathroom (bathtub, sink, toilet), and a toilet. **It will also feature a balcony overlooking the greenery.** 

The apartment is offered in **a finished state**, with a preparation for a kitchen and complete sanitary equipment. Features include **wooden flooring** (ceramic tiles in the bathroom), triple-glazed wooden windows with thermal and acoustic insulation, and security entrance doors. Heating will be provided by a central gas boiler. The unit comes with a **garage parking place** and **a cellar**, perfect for storing bicycles, skis, and other sports or children's equipment.