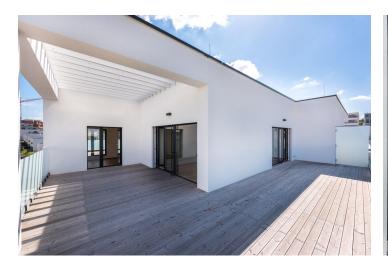

The layout consists of a living room with a kitchen, a dining room, and access to the northwest-facing almost a 60 square meter terrace, a bedroom with an east-facing terrace, a 2nd bedroom, a bathroom, a guest toilet, a closet, and a spacious hallway.

Useable area 95.7 m², terraces 81.9 m² (58.7 m² and 23.2 m²).

Sold