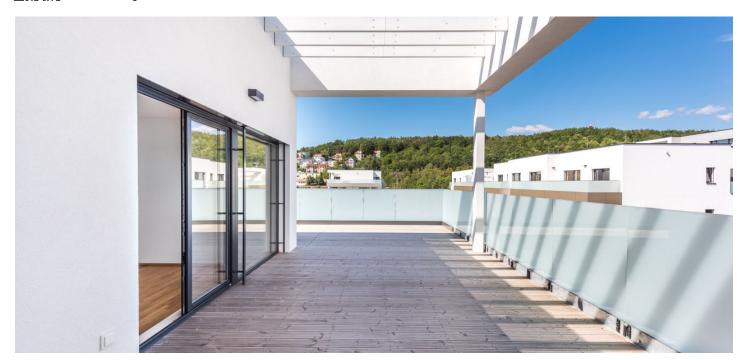

The layout consists of a living room with a kitchen, a dining room, and access to the northwest-facing almost a 60 square meter terrace, a bedroom with an east-facing terrace, a 2nd bedroom, a bathroom, a guest toilet, a closet, and a spacious hallway.

Useable area 95.7 m², terraces 81.9 m² (58.7 m² and 23.2 m²).

Sold