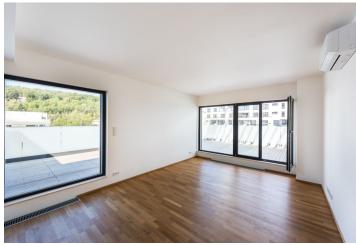

This newly built bright air-conditioned apartment with large terraces and 2 parking spaces is located on the topmost 3rd floor of a modern building that is part of the Residence Waltrovka residential complex with a wide range of services. The fast-developing location is situated right next to a metro station.

The layout consists of a living room with a kitchen, a dining room, and access to the northwest-facing almost a 60 square meter terrace, a bedroom with an east-facing terrace, a 2nd bedroom, a bathroom, a guest toilet, a closet, and a spacious hallway.

The standard (called "Premium" by the developer) includes wooden two-layer floors, large-format tiles, veneered interior doors, Villeroy & Boch, Kaldewei, Hüppe, and Hansgrohe sanitary ware, air-conditioning thorough the apartment, a security entrance door (class III), and a video intercom. The price includes 2 garage parking spaces and a cellar. Residents can use a private shared garden and a pram room. The entrance to the building is electronic.