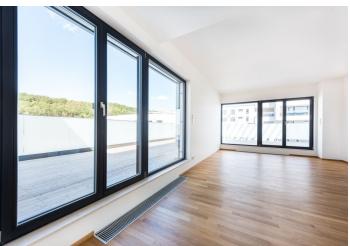

The layout consists of a living room with a kitchen, a dining room, and access to the northwest-facing almost a 60 square meter terrace, a bedroom with an east-facing terrace, a 2nd bedroom, a bathroom, a guest toilet, a closet, and a spacious hallway.

The standard (called "Premium" by the developer) includes wooden two-layer floors, large-format tiles, veneered interior doors, Villeroy & Boch, Kaldewei, Hüppe, and Hansgrohe sanitary ware, air-conditioning thorough the apartment, a security entrance door (class III), and a video intercom. The price includes 2 garage parking spaces and a cellar. Residents can use a private shared garden and a pram room. The entrance to the building is electronic.