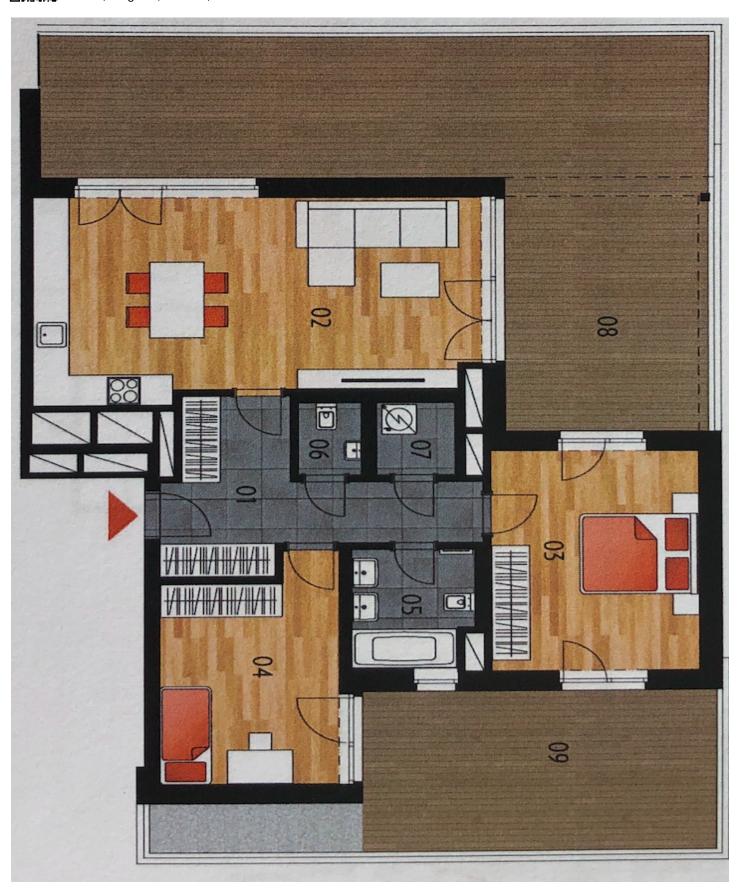

The layout consists of a living room with a kitchen, a dining room, and access to the northwest-facing almost a 60 square meter terrace, a bedroom with an east-facing terrace, a 2nd bedroom, a bathroom, a guest toilet, a closet, and a spacious hallway.

Useable area 95.7 m², terraces 81.9 m² (58.7 m² and 23.2 m²).

Sold