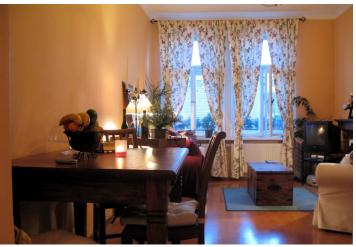

# € 115 297 | CZK 2 849 000

Total area44 m²Parking-Cellar-PENBGReference number3327

Cozy apartment on the 4th floor of a 1930's apartment building close to the Havlíčkovy sady park. Great connection to the city center, the tram stop is directly in front of the building. The building has no lift and the common areas are to be upgraded in the future. The apartment offers a small entry hall, living room with open plan kitchen facing the street, bedroom oriented to a quiet courtyard, bathroom with toilet and laundry/storage room. The apartment has been completely renovated, with laminated flooring throughout, Italian tiles in the bathroom, and fully appointed Koryna kitchen. Option to buy including the furnishings (the listed price is for the apartment without the furnishings). Exquisite offer!