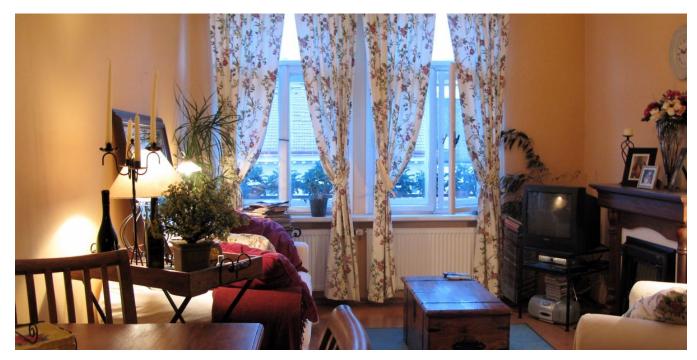

# € 115 297 | CZK 2 849 000

Total area44 m²Parking-Cellar-PENBGReference number3327

Cozy apartment on the 4th floor of a 1930's apartment building close to the Havlíčkovy sady park. Great connection to the city center, the tram stop is directly in front of the building. The building has no lift and the common areas are to be upgraded in the future. The apartment offers a small entry hall, living room with open plan kitchen facing the street, bedroom oriented to a quiet courtyard, bathroom with toilet and laundry/storage room. The apartment has been completely renovated, with laminated flooring throughout, Italian tiles in the bathroom, and fully appointed Koryna kitchen. Option to buy including the furnishings (the listed price is for the apartment without the furnishings). Exquisite offer!