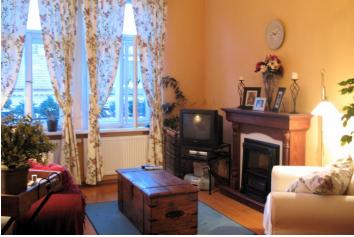

# € 115 297 | CZK 2 849 000

Total area44 m²Parking-Cellar-PENBGReference number3327

Cozy apartment on the 4th floor of a 1930's apartment building close to the Havlíčkovy sady park. Great connection to the city center, the tram stop is directly in front of the building. The building has no lift and the common areas are to be upgraded in the future. The apartment offers a small entry hall, living room with open plan kitchen facing the street, bedroom oriented to a quiet courtyard, bathroom with toilet and laundry/storage room. The apartment has been completely renovated, with laminated flooring throughout, Italian tiles in the bathroom, and fully appointed Koryna kitchen. Option to buy including the furnishings (the listed price is for the apartment without the furnishings). Exquisite offer!