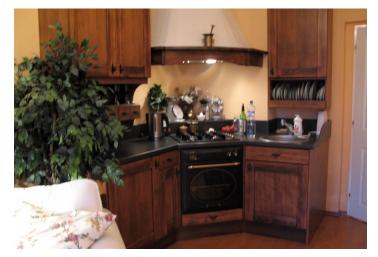

# € 115 297 | CZK 2 849 000

Total area44 m²Parking-Cellar-PENBGReference number3327

Cozy apartment on the 4th floor of a 1930's apartment building close to the Havlíčkovy sady park. Great connection to the city center, the tram stop is directly in front of the building. The building has no lift and the common areas are to be upgraded in the future. The apartment offers a small entry hall, living room with open plan kitchen facing the street, bedroom oriented to a quiet courtyard, bathroom with toilet and laundry/storage room. The apartment has been completely renovated, with laminated flooring throughout, Italian tiles in the bathroom, and fully appointed Koryna kitchen. Option to buy including the furnishings (the listed price is for the apartment without the furnishings). Exquisite offer!