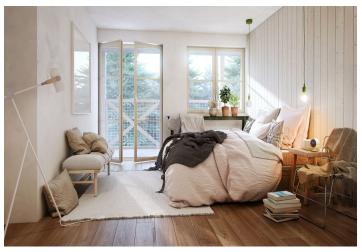

The layout of the apartment will consist of a foyer, a spacious living room with a kitchen, a dining room and access to 2 balconies, a bedroom, and a bathroom (bathtub, sink, toilet).

The apartment is offered in **a finished state**, with a preparation for a kitchen and complete sanitary equipment. Features include **wooden flooring** (ceramic tiles in the bathroom), triple-glazed wooden windows with thermal and acoustic insulation, and security entrance doors. Heating will be provided by a central gas boiler. The unit comes with **a outdoor parking place** and **a cellar**, perfect for storing bicycles, skis, and other sports or children's equipment.