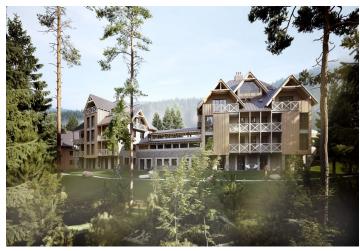

\* Area of the unit according to the Civil Code. The area consists of the sum total area of the entire unit bounded by perimeter walls.

This southeast-facing apartment on the 3rd floor with beautiful views is part of a new building in the <u>TRIO Harrachov</u> complex, which is located next to a forest just a few steps from the center of a popular resort. This vacation apartment can become not only a second home, but thanks to its suitability for renting out, it is also an interesting investment opportunity. Completion of the project is scheduled for December 2021.

Harrachov is one of the most popular mountain resorts in the Krkonoše Mountains with a complete infrastructure and **excellent conditions for a wide range of sports activities throughout the year**. The complex is located by a creek and forest at the foot of Hřebínek Hill, **200 meters from a cable car and ski slopes**. Within walking distance (600 m) there is also a cable car station leading to the popular Devil's Mountain. Other easy-to-reach activities include **golf** (9-hole course with indoor simulator), a bobsleigh track, a rope center, a swimming pool, **an indoor pool**, or paragliding. The main promenade is close-by, but the complex is in a quiet location. There is a restaurant near the future complex, and others are in close proximity, as well as grocery stores, a post office, or ATMs. Among the town's attractions are the Mammoth jumping bridge, the glass or ski museum, or the beautiful **Mumlava Waterfalls**. From Prague, the town of Harrachov can be comfortably reached by car in two hours.