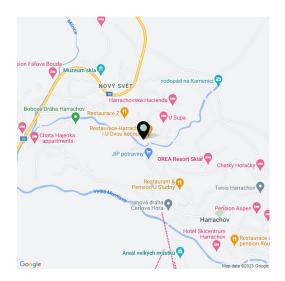

Harrachov is one of the most popular mountain resorts in the Krkonoše Mountains with a complete infrastructure and **excellent conditions for a wide range of sports activities throughout the year**. The complex is located by a creek and forest at the foot of Hřebínek Hill, **200 meters from a cable car and ski slopes**. Within walking distance (600 m) there is also a cable car station leading to the popular Devil's Mountain. Other easy-to-reach activities include **golf** (9-hole course with indoor simulator), a bobsleigh track, a rope center, a swimming pool, **an indoor pool**, or paragliding. The main promenade is close-by, but the complex is in a quiet location. There is a restaurant near the future complex, and others are in close proximity, as well as grocery stores, a post office, or ATMs. Among the town's attractions are the Mammoth jumping bridge, the glass or ski museum, or the beautiful **Mumlava Waterfalls**. From Prague, the town of Harrachov can be comfortably reached by car in two hours.