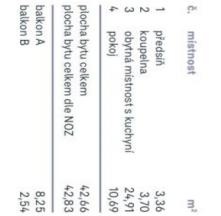

#### Apartment One-bedroom (2+kk)

43 m², Semily, Harrachov

| Total area       | 54 m²                   |
|------------------|-------------------------|
| Floor area*      | 43 m²                   |
| Balcony          | 11 m²                   |
| Parking          | 1 outdoor parking space |
| Cellar           | Yes                     |
| PENB             | В                       |
| Reference number | 33275                   |

Total floor area 42.83 m<sup>2</sup>, balconies 8+3 m<sup>2</sup>, cellar.

For more information about the project visit the website www.trioharrachov.cz.

Svoboda & Williams s.r.o. info@svoboda-williams.com www.svoboda-williams.com Prague +420 257 328 281 +420 724 551 238 Brno +420 543 250 711 +420 724 551 238 **Bratislava** +421 948 939 938 **PDF created** 05. 02. 2025, 22:57