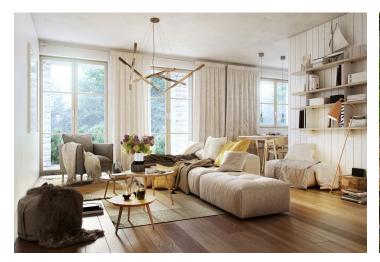

The layout of the apartment will consist of a foyer, a spacious living room with a kitchen, a dining room and access to 2 balconies, a bedroom, and a bathroom (bathtub, sink, toilet).

The apartment is offered in **a finished state**, with a preparation for a kitchen and complete sanitary equipment. Features include **wooden flooring** (ceramic tiles in the bathroom), triple-glazed wooden windows with thermal and acoustic insulation, and security entrance doors. Heating will be provided by a central gas boiler. The unit comes with **a outdoor parking place** and **a cellar**, perfect for storing bicycles, skis, and other sports or children's equipment.