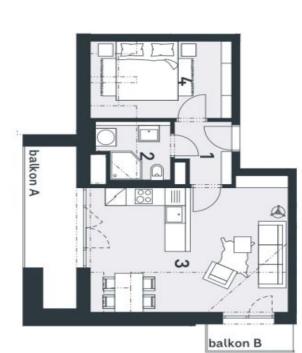

The layout of the apartment will consist of a foyer, a spacious living room with a kitchen, a dining room and access to 2 balconies, a bedroom, and a bathroom (bathtub, sink, toilet).

The apartment is offered in **a finished state**, with a preparation for a kitchen and complete sanitary equipment. Features include **wooden flooring** (ceramic tiles in the bathroom), triple-glazed wooden windows with thermal and acoustic insulation, and security entrance doors. Heating will be provided by a central gas boiler. The unit comes with **a outdoor parking place** and **a cellar**, perfect for storing bicycles, skis, and other sports or children's equipment.

Total floor area 42.83 m<sup>2</sup>, balconies 8+3 m<sup>2</sup>, cellar.

For more information about the project visit the website www.trioharrachov.cz.

Svoboda & Williams s.r.o. info@svoboda-williams.com www.svoboda-williams.com Prague +420 257 328 281 +420 724 551 238 Brno +420 543 250 711 +420 724 551 238 **Bratislava** +421 948 939 938 **PDF created** 05. 02. 2025, 22:57