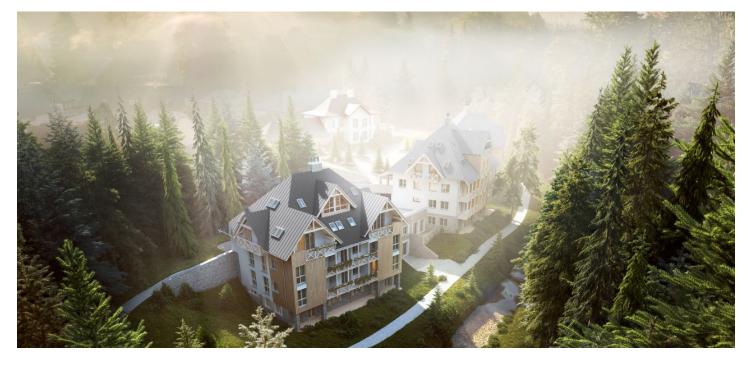

\* Area of the unit according to the Civil Code. The area consists of the sum total area of the entire unit bounded by perimeter walls.

This southeast-facing apartment on the 3rd floor with beautiful views is part of a new building in the <u>TRIO Harrachov</u> complex, which is located next to a forest just a few steps from the center of a popular resort. This vacation apartment can become not only a second home, but thanks to its suitability for renting out, it is also an interesting investment opportunity. Completion of the project is scheduled for December 2021.

Harrachov is one of the most popular mountain resorts in the Krkonoše Mountains with a complete infrastructure and **excellent conditions for a wide range of sports activities throughout the year**. The complex is located by a creek and forest at the foot of Hřebínek Hill, **200 meters from a cable car and ski slopes**. Within walking distance (600 m) there is also a cable car station leading to the popular Devil's Mountain. Other easy-to-reach activities include **golf** (9-hole course with indoor simulator), a bobsleigh track, a rope center, a swimming pool, **an indoor pool**, or paragliding. The main promenade is close-by, but the complex is in a quiet location. There is a restaurant near the future complex, and others are in close proximity, as well as grocery stores, a post office, or ATMs. Among the town's attractions are the Mammoth jumping bridge, the glass or ski museum, or the beautiful **Mumlava Waterfalls**. From Prague, the town of Harrachov can be comfortably reached by car in two hours.