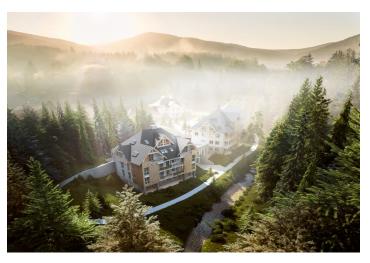

\* Area of the unit according to the Civil Code. The area consists of the sum total area of the entire unit bounded by perimeter walls.

This northeast-facing temporary-residence 1st floor studio apartment with beautiful views is part of a new building in the <u>TRIO Harrachov</u> complex, which is located next to a forest just a few steps from the center of a popular resort. This vacation apartment can become not only a second home, but thanks to its suitability for renting out, it is also an interesting investment opportunity. Completion of the project is scheduled for June 2022.

Harrachov is one of the most popular mountain resorts in the Krkonoše Mountains with a complete infrastructure and **excellent conditions for a wide range of sports activities throughout the year**. The complex is located by a creek and forest at the foot of Hřebínek Hill, **200 meters from a cable car and ski slopes**. Within walking distance (600 m) there is also a cable car station leading to the popular Devil's Mountain. Other easy-to-reach activities include **golf** (9-hole course with indoor simulator), a bobsleigh track, a rope center, a swimming pool, **an indoor pool**, or paragliding. The main promenade is close-by, but the complex is in a quiet location. There is a restaurant near the future complex, and others are in close proximity, as well as grocery stores, a post office, or ATMs. Among the town's attractions are the Mammoth jumping bridge, the glass or ski museum, or the beautiful **Mumlava Waterfalls**. From Prague, the town of Harrachov can be comfortably reached by car in two hours.