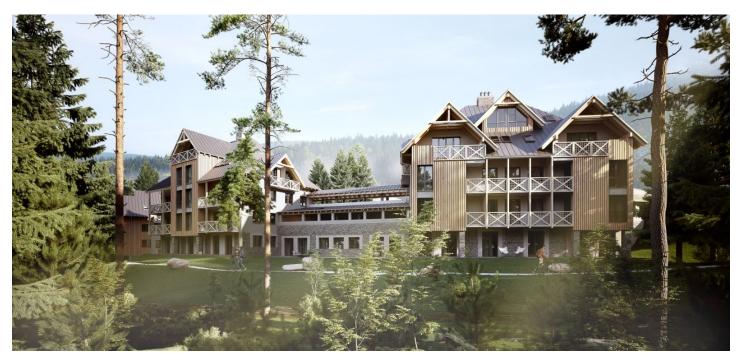

\* Area of the unit according to the Civil Code. The area consists of the sum total area of the entire unit bounded by perimeter walls.

This northeast-facing temporary-residence 1st floor studio apartment with beautiful views is part of a new building in the <u>TRIO Harrachov</u> complex, which is located next to a forest just a few steps from the center of a popular resort. This vacation apartment can become not only a second home, but thanks to its suitability for renting out, it is also an interesting investment opportunity. Completion of the project is scheduled for June 2022.

Harrachov is one of the most popular mountain resorts in the Krkonoše Mountains with a complete infrastructure and **excellent conditions for a wide range of sports activities throughout the year**. The complex is located by a creek and forest at the foot of Hřebínek Hill, **200 meters from a cable car and ski slopes**. Within walking distance (600 m) there is also a cable car station leading to the popular Devil's Mountain. Other easy-to-reach activities include **golf** (9-hole course with indoor simulator), a bobsleigh track, a rope center, a swimming pool, **an indoor pool**, or paragliding. The main promenade is close-by, but the complex is in a quiet location. There is a restaurant near the future complex, and others are in close proximity, as well as grocery stores, a post office, or ATMs. Among the town's attractions are the Mammoth jumping bridge, the glass or ski museum, or the beautiful **Mumlava Waterfalls**. From Prague, the town of Harrachov can be comfortably reached by car in two hours.