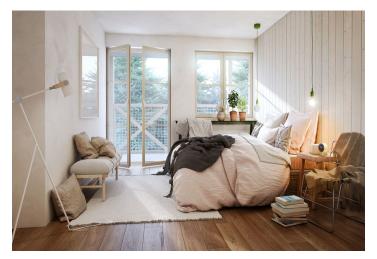

The layout will consist of a foyer with a sink, a spacious living room with a kitchen and a dining area, and a bathroom (shower, toilet).

The unit is offered in **a finished state**, with a preparation for a kitchen and complete sanitary equipment. Features include **wooden flooring** (ceramic tiles in the bathroom), triple-glazed wooden windows with thermal and acoustic insulation, and security entrance doors. Heating will be provided by a central gas boiler. The unit comes with **a outdoor parking place and a cellar**, perfect for storing bicycles, skis, and other sports or children's equipment.