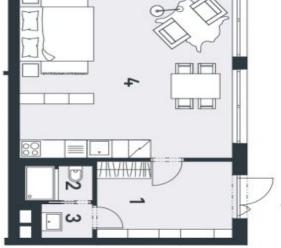

The layout will consist of a foyer with a sink, a spacious living room with a kitchen and a dining area, and a bathroom (shower, toilet).

The unit is offered in **a finished state**, with a preparation for a kitchen and complete sanitary equipment. Features include **wooden flooring** (ceramic tiles in the bathroom), triple-glazed wooden windows with thermal and acoustic insulation, and security entrance doors. Heating will be provided by a central gas boiler. The unit comes with **a outdoor parking place and a cellar**, perfect for storing bicycles, skis, and other sports or children's equipment.

### svoboda@williams | CHRISTIE'S

a rozsah vybayeni je předmětem přilohy "Standard nemovitosti

Schéma půdorysu bytu představuje dispoziční řešení bytu. Kuchyňská linka a nábytek nejsou součásti dodávky bytu, zařízení je zobrazeno pouze pro názornost. Plocha zahrady je orientační. Specifikace pro konstrukce, povrchové úprav

# Apartment Studio (1+kk)

50 m², Semily, Harrachov

5m

Na Perštýne 2, 110 00 Praha 1 +420 257 328 281, +420 257 322 032 info@svoboda-williams.com

| 48,86<br>49,59                | plocha bytu celkem<br>plocha bytu celkem dle NOZ                           | ploc    |
|-------------------------------|----------------------------------------------------------------------------|---------|
| 9,52<br>2,13<br>1,71<br>35,50 | předsíň<br>sprcha a wc<br>předsíň s umyvadlem<br>obytná místnost s kuchyní | 4 3 2 1 |
| m²                            | místnost                                                                   |         |