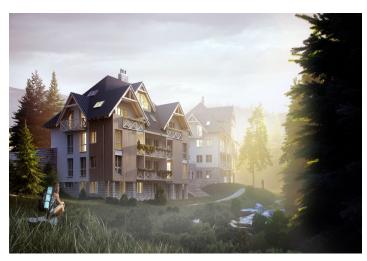

\* Area of the unit according to the Civil Code. The area consists of the sum total area of the entire unit bounded by perimeter walls.

This northeast-facing temporary-residence 1st floor studio apartment with beautiful views is part of a new building in the <u>TRIO Harrachov</u> complex, which is located next to a forest just a few steps from the center of a popular resort. This vacation apartment can become not only a second home, but thanks to its suitability for renting out, it is also an interesting investment opportunity. Completion of the project is scheduled for June 2022.

Harrachov is one of the most popular mountain resorts in the Krkonoše Mountains with a complete infrastructure and **excellent conditions for a wide range of sports activities throughout the year**. The complex is located by a creek and forest at the foot of Hřebínek Hill, **200 meters from a cable car and ski slopes**. Within walking distance (600 m) there is also a cable car station leading to the popular Devil's Mountain. Other easy-to-reach activities include **golf** (9-hole course with indoor simulator), a bobsleigh track, a rope center, a swimming pool, **an indoor pool**, or paragliding. The main promenade is close-by, but the complex is in a quiet location. There is a restaurant near the future complex, and others are in close proximity, as well as grocery stores, a post office, or ATMs. Among the town's attractions are the Mammoth jumping bridge, the glass or ski museum, or the beautiful **Mumlava Waterfalls**. From Prague, the town of Harrachov can be comfortably reached by car in two hours.