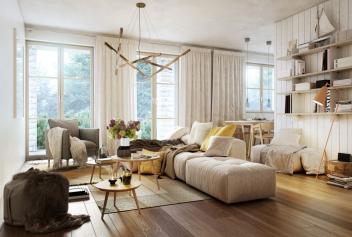

\* Area of the unit according to the Civil Code. The area consists of the sum total area of the entire unit bounded by perimeter walls.

This northeast-facing temporary-residence 1st floor studio apartment with beautiful views is part of a new building in the <u>TRIO Harrachov</u> complex, which is located next to a forest just a few steps from the center of a popular resort. This vacation apartment can become not only a second home, but thanks to its suitability for renting out, it is also an interesting investment opportunity. Completion of the project is scheduled for June 2022.

The layout will consist of a foyer with a sink, a spacious living room with a kitchen and a dining area, and a bathroom (shower, toilet).

The unit is offered in **a finished state**, with a preparation for a kitchen and complete sanitary equipment. Features include **wooden flooring** (ceramic tiles in the bathroom), triple-glazed wooden windows with thermal and acoustic insulation, and security entrance doors. Heating will be provided by a central gas boiler. The unit comes with **a outdoor parking place and a cellar**, perfect for storing bicycles, skis, and other sports or children's equipment.