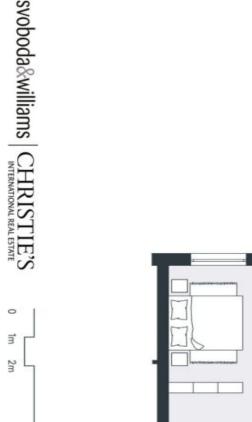

The layout will consist of a foyer with a sink, a spacious living room with a kitchen and a dining area, and a bathroom (shower, toilet).

The unit is offered in **a finished state**, with a preparation for a kitchen and complete sanitary equipment. Features include **wooden flooring** (ceramic tiles in the bathroom), triple-glazed wooden windows with thermal and acoustic insulation, and security entrance doors. Heating will be provided by a central gas boiler. The unit comes with **a outdoor parking place and a cellar**, perfect for storing bicycles, skis, and other sports or children's equipment.

# Apartment Studio (1+kk)

50 m², Semily, Harrachov

5m

Na Perštýne 2, 110 00 Praha 1 +420 257 328 281, +420 257 322 032 info@svoboda-williams.com

| 48,86<br>49,59                | plocha bytu celkem<br>plocha bytu celkem dle NOZ                           | ploc    |
|-------------------------------|----------------------------------------------------------------------------|---------|
| 9,52<br>2,13<br>1,71<br>35,50 | předsíň<br>sprcha a wc<br>předsíň s umyvadlem<br>obytná místnost s kuchyní | 4 3 2 1 |
| m²                            | místnost                                                                   |         |