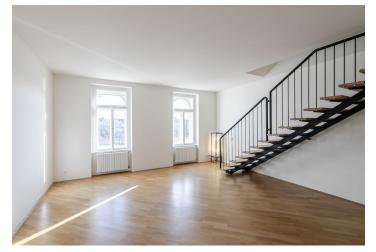

The first level includes a fully fitted kitchen, an open living room with dining area, and an entrance hall. The second level features two bedrooms, a **fitted walk-in closet**, a full bathroom, and a utility room. The third level offers one more bedroom, a bathroom with a bathtub, bidet and toilet, and built-in storage.

**Solid wood parquet floors**, washing machine, dishwasher, shared courtyard with a fountain. Service charges and water CZK 4,000/month. Utilities are billed separately.