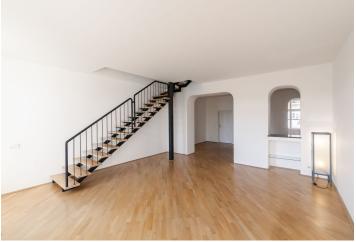

The first level includes a fully fitted kitchen, an open living room with dining area, and an entrance hall. The second level features two bedrooms, a **fitted walk-in closet**, a full bathroom, and a utility room. The third level offers one more bedroom, a bathroom with a bathtub, bidet and toilet, and built-in storage.

**Solid wood parquet floors**, washing machine, dishwasher, shared courtyard with a fountain. Service charges and water CZK 4,000/month. Utilities are billed separately.