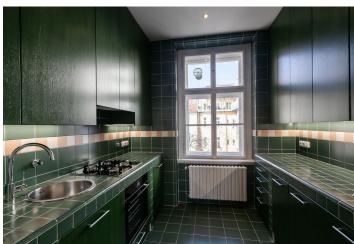

The first level includes a fully fitted kitchen, an open living room with dining area, and an entrance hall. The second level features two bedrooms, a **fitted walk-in closet**, a full bathroom, and a utility room. The third level offers one more bedroom, a bathroom with a bathtub, bidet and toilet, and built-in storage.

**Solid wood parquet floors**, washing machine, dishwasher, shared courtyard with a fountain. Service charges and water CZK 4,000/month. Utilities are billed separately.