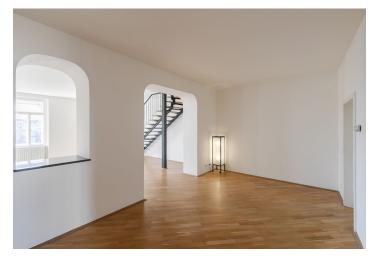

The first level includes a fully fitted kitchen, an open living room with dining area, and an entrance hall. The second level features two bedrooms, a **fitted walk-in closet**, a full bathroom, and a utility room. The third level offers one more bedroom, a bathroom with a bathtub, bidet and toilet, and built-in storage.

**Solid wood parquet floors**, washing machine, dishwasher, shared courtyard with a fountain. Service charges and water CZK 4,000/month. Utilities are billed separately.