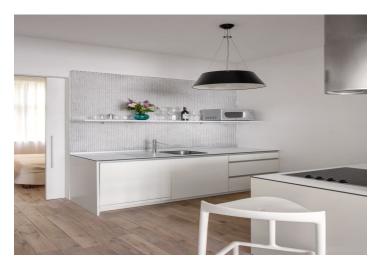

The interior features a living room with a fully fitted open kitchen, dining area, one bedroom facing the quiet courtyard, two bathrooms (one with a walk-in shower, and a toilet, the second with a bath). There is a **fitted walk-in closet** and an entrance hall with built-in wardrobes and storage.