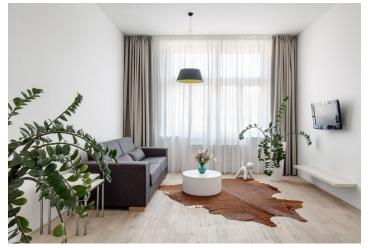

The interior features a living room with a fully fitted open kitchen, dining area, one bedroom facing the quiet courtyard, two bathrooms (one with a walk-in shower, and a toilet, the second with a bath). There is a **fitted walk-in closet** and an entrance hall with built-in wardrobes and storage.

Preserved original details, ceiling height 4.5 m, solid wood parquet floors, tiles, security entry door, central heating, washing machine, dishwasher, TV. Regular cleaning service (once weekly) incl. change of bed linen and towels included. Service charges and utilities are included in the rent. Available from March 19, 2022.