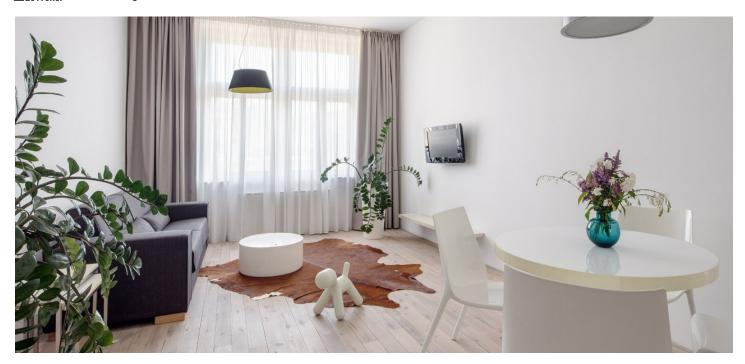

The interior features a living room with a fully fitted open kitchen, dining area, one bedroom facing the quiet courtyard, two bathrooms (one with a walk-in shower, and a toilet, the second with a bath). There is a **fitted walk-in closet** and an entrance hall with built-in wardrobes and storage.

Preserved original details, ceiling height 4.5 m, solid wood parquet floors, tiles, security entry door, central heating, washing machine, dishwasher, TV. Regular cleaning service (once weekly) incl. change of bed linen and towels included. Service charges and utilities are included in the rent. Available from March 19, 2022.