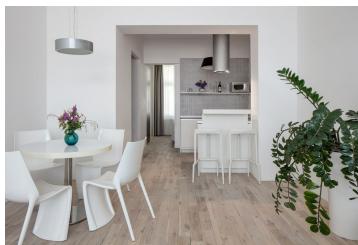

The interior features a living room with a fully fitted open kitchen, dining area, one bedroom facing the quiet courtyard, two bathrooms (one with a walk-in shower, and a toilet, the second with a bath). There is a **fitted walk-in closet** and an entrance hall with built-in wardrobes and storage.