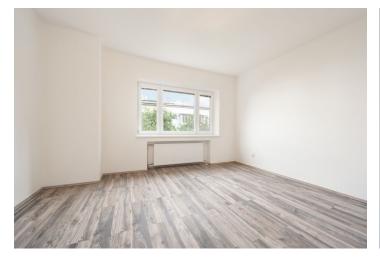

The layout consists of a living room, a bedroom, a separate kitchen, a pantry, a hall, a bathroom and a toilet. A kitchen and 1 room are **southwest-oriented** towards the street, the 2nd (larger) room is northeast-oriented towards the **landscaped common garden**.

The whole apartment (except the bathroom and toilet) has a floating floor. The facilities also include plastic windows with interior blinds and white wooden doors with tiles. **Kitchen and bathroom are newly equipped**. Heating is provided by the Protherm electric boiler. Residents can use a bike room, a shared clubroom and a garden with a barbecue area, a sandbox and a clothes dryer. The purchase price includes a **cellar**. Parking is in front of the house. The residential zone is planned to be established.