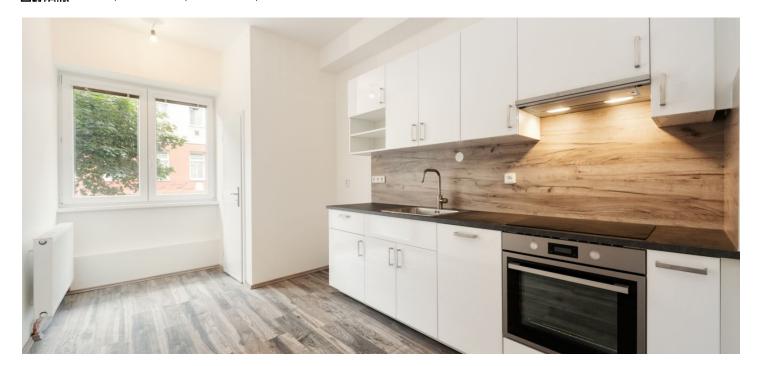

The layout consists of a living room, a bedroom, a separate kitchen, a pantry, a hall, a bathroom and a toilet. A kitchen and 1 room are **southwest-oriented** towards the street, the 2nd (larger) room is northeast-oriented towards the **landscaped common garden**.

The whole apartment (except the bathroom and toilet) has a floating floor. The facilities also include plastic windows with interior blinds and white wooden doors with tiles. **Kitchen and bathroom are newly equipped**. Heating is provided by the Protherm electric boiler. Residents can use a bike room, a shared clubroom and a garden with a barbecue area, a sandbox and a clothes dryer. The purchase price includes a **cellar**. Parking is in front of the house. The residential zone is planned to be established.