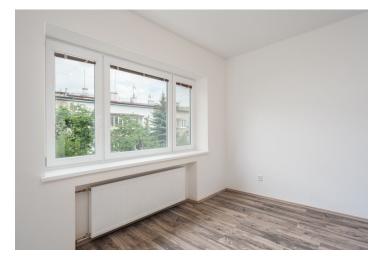

The layout consists of a living room, a bedroom, a separate kitchen, a pantry, a hall, a bathroom and a toilet. A kitchen and 1 room are **southwest-oriented** towards the street, the 2nd (larger) room is northeast-oriented towards the **landscaped common garden**.

The whole apartment (except the bathroom and toilet) has a floating floor. The facilities also include plastic windows with interior blinds and white wooden doors with tiles. **Kitchen and bathroom are newly equipped**. Heating is provided by the Protherm electric boiler. Residents can use a bike room, a shared clubroom and a garden with a barbecue area, a sandbox and a clothes dryer. The purchase price includes a **cellar**. Parking is in front of the house. The residential zone is planned to be established.