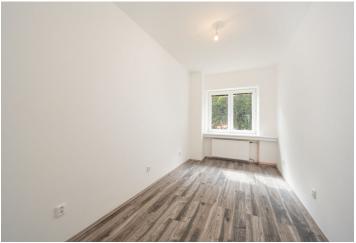

\* Area of the unit according to the Civil Code. The area consists of the sum total area of the entire unit bounded by perimeter walls.

This renovated apartment with green views is located on the elevated ground floor of a residential building in a quiet side street of a very popular residential area just 2 tram stops from Moravské Square and a few steps from the entrance to the Lužanky Park.

The layout consists of a living room, a bedroom, a separate kitchen, a pantry, a hall, a bathroom and a toilet. A kitchen and 1 room are **southwest-oriented** towards the street, the 2nd (larger) room is northeast-oriented towards the **landscaped common garden**.

The whole apartment (except the bathroom and toilet) has a floating floor. The facilities also include plastic windows with interior blinds and white wooden doors with tiles. **Kitchen and bathroom are newly equipped**. Heating is provided by the Protherm electric boiler. Residents can use a bike room, a shared clubroom and a garden with a barbecue area, a sandbox and a clothes dryer. The purchase price includes a **cellar**. Parking is in front of the house. The residential zone is planned to be established.