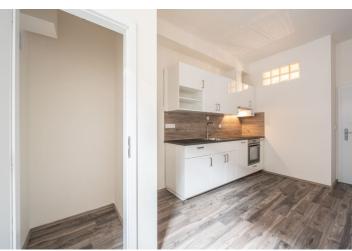

The layout consists of a living room, a bedroom, a separate kitchen, a pantry, a hall, a bathroom and a toilet. A kitchen and 1 room are **southwest-oriented** towards the street, the 2nd (larger) room is northeast-oriented towards the **landscaped common garden**.

The whole apartment (except the bathroom and toilet) has a floating floor. The facilities also include plastic windows with interior blinds and white wooden doors with tiles. **Kitchen and bathroom are newly equipped**. Heating is provided by the Protherm electric boiler. Residents can use a bike room, a shared clubroom and a garden with a barbecue area, a sandbox and a clothes dryer. The purchase price includes a **cellar**. Parking is in front of the house. The residential zone is planned to be established.