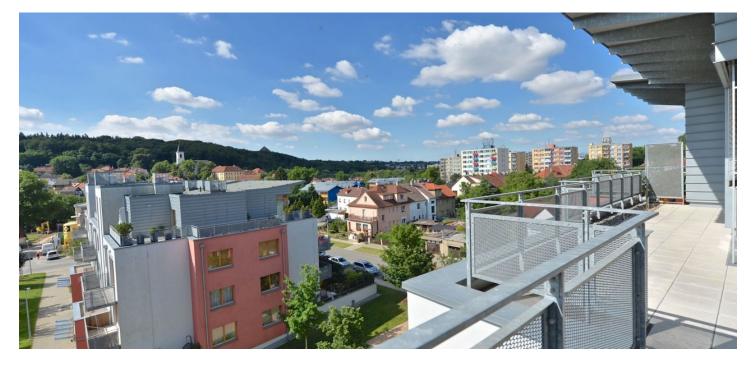

\* Area of the unit according to the Civil Code. The area consists of the sum total area of the entire unit bounded by perimeter walls.

This modern 2-bedroom apartment with a 65 sq. m. south-facing terrace and beautiful views of the Hvězda Summer Palace and the surrounding greenery is situated on the 5th topmost floor of a residential complex with a security guard and underground parking. A quiet location in the immediate vicinity of Libocký Pond, near the Hvězda Game Reserve and Divoká Šárka Nature Reserve.

The residential complex is located in **an area full of greenery** and **with good access to the city center** and the airport. The location offers all civic amenities. There are shops, restaurants, sports facilities, good quality **schools** (including **international**), and other services. The **Vozovna Vokovice** tram stop with a direct link to the **Nádraží Veleslavín** metro station is a 5minute walk away. In addition to the Libocký pond, where the apartment is located, the nearby **Hvězda Game Reserve** and the **Divoká Šárka Nature Reserve** are also perfect places for walks.