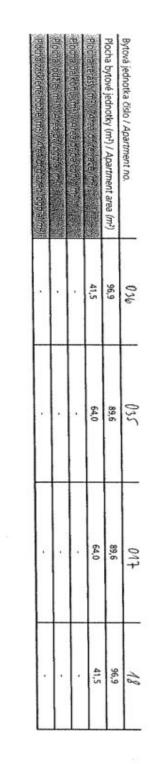

#### Apartment Two-bedroom (3+kk)

90 m², Prague 6, Liboc, Naardenská

| Total area       | 155 m²               |
|------------------|----------------------|
| Floor area*      | 90 m²                |
| Terrace          | 65 m²                |
| Parking          | Garage parking space |
| Garage           | Yes                  |
| Cellar           | Yes                  |
| PENB             | С                    |
| Reference number | 33287                |