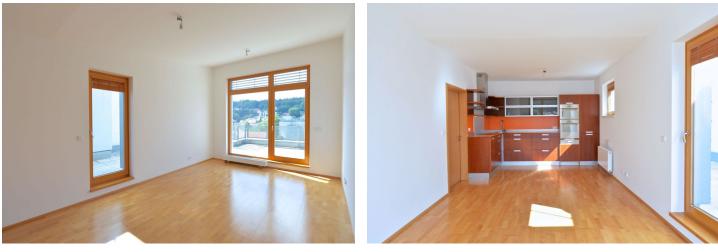

The bright interior consists of 2 separate bedrooms, a living room with a fully equipped kitchen and a dining area, a bathroom with a bathtub, bidet, and toilet, a walk-in closet, a utility room, and an entrance hall. **The terrace** is accessible from all main rooms.

Facilities include **oak floors**, wooden Euro windows with electric blinds, a security entrance door, and a video entry phone. Heating is by a gas boiler. The building is guarded by a camera system. There is an elevator. **The purchase price includes a cellar and a garage parking space**.