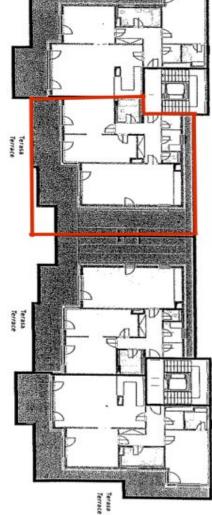

The bright interior consists of 2 separate bedrooms, a living room with a fully equipped kitchen and a dining area, a bathroom with a bathtub, bidet, and toilet, a walk-in closet, a utility room, and an entrance hall. **The terrace** is accessible from all main rooms.

# Apartment Two-bedroom (3+kk)

FLOOR:

Ś

90 m², Prague 6, Liboc, Naardenská

Svoboda & Williams s.r.o. info@svoboda-williams.com www.svoboda-williams.com Prague +420 257 328 281 +420 724 551 238 Brno +420 543 250 711 +420 724 551 238 **Bratislava** +421 948 939 938 **PDF created** 05. 02. 2025, 17:49