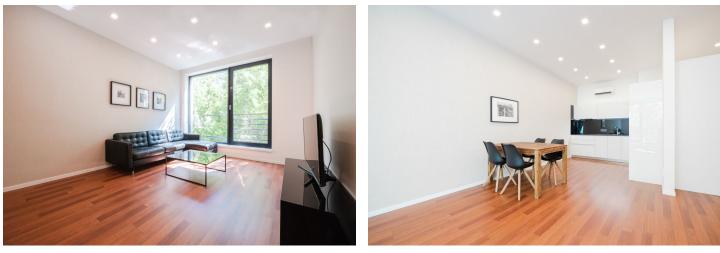

Air-conditioned 2-bedroom apartment with a loggia situated in the new Five Star Residence on Námestí slobody Square in Old Town. It offers green views and parking in an underground garage.

The apartment is divided into a spacious entrance hall with a **wardrobe**, a living room with a French balcony connected with a dining room and fully equipped kitchen (dishwasher, built-in microwave), two separate bedrooms (one with a **wardrobe** and a loggia), a bathroom (walk-in shower, toilet), and a guest toilet with a sink.

The standard equipment of the apartment includes aluminum Shüco windows, **air conditioning**, LED lighting, and security fire doors. In the bathroom with a washing machine and toilet, there are large-format tiles and Tres concealed taps.