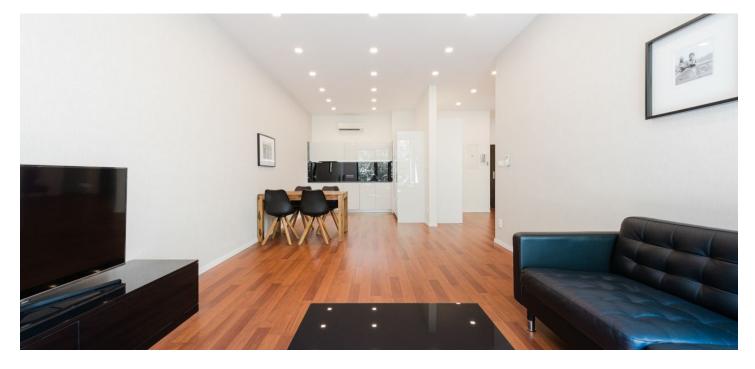

Air-conditioned 2-bedroom apartment with a loggia situated in the new Five Star Residence on Námestí slobody Square in Old Town. It offers green views and parking in an underground garage.

The apartment is divided into a spacious entrance hall with a **wardrobe**, a living room with a French balcony connected with a dining room and fully equipped kitchen (dishwasher, built-in microwave), two separate bedrooms (one with a **wardrobe** and a loggia), a bathroom (walk-in shower, toilet), and a guest toilet with a sink.

The standard equipment of the apartment includes aluminum Shüco windows, **air conditioning**, LED lighting, and security fire doors. In the bathroom with a washing machine and toilet, there are large-format tiles and Tres concealed taps.