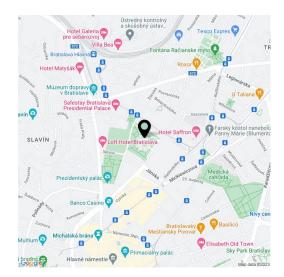

The location of Old Town in the vicinity of Námestí slobody Square and a **park with greenery** provides complete civic amenities and public transport stops nearby. The Ayurvedic Medical Center is located on the ground floor of the apartment building.