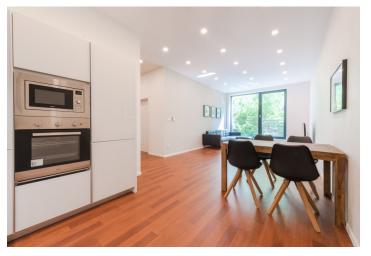

Air-conditioned 2-bedroom apartment with a loggia situated in the new Five Star Residence on Námestí slobody Square in Old Town. It offers green views and parking in an underground garage.

The apartment is divided into a spacious entrance hall with a **wardrobe**, a living room with a French balcony connected with a dining room and fully equipped kitchen (dishwasher, built-in microwave), two separate bedrooms (one with a **wardrobe** and a loggia), a bathroom (walk-in shower, toilet), and a guest toilet with a sink.