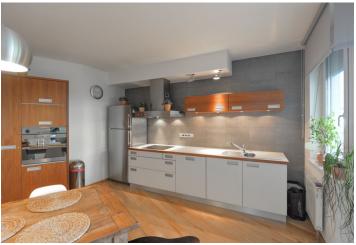

\* Area of the unit according to the Civil Code. The area consists of the sum total area of the entire unit bounded by perimeter walls.

This spacious unfurnished 2-bedroom apartment with large terrace is situated on the first floor of a contemporary residential building with underground parking. Located in a quiet Hlubočepy residential area in vicinity of the Prokopské Valley natural preserve, with full amenities within easy reach, and good access to the city center, the Prague Ring Road and Hodkovičky Golf Center.

The interior features living room with fully fitted kitchen and access to terrace, 2 bedrooms, bathroom with bathtub and toilet, separate toilet, and entrance hall with built-in wardrobes.

Wooden floors, ceramic tiles, washer, dishwasher, garden furniture, plenty of storage space. Garage parking space included in the rent. Common building charges CZK 1,300/month, consumption of energies and water approx. CZK 4,000/month. Available from September.