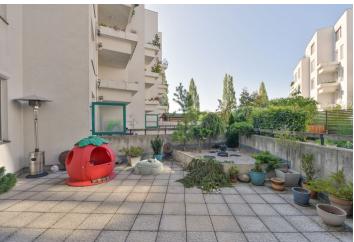

## Apartment Two-bedroom (3+kk)

Rented

97 m², Prague 5, Hlubočepy, Högerova

| Total area       | 157 m²                                           |
|------------------|--------------------------------------------------|
| Floor area*      | 97 m²                                            |
| Terrace          | 60 m²                                            |
| Parking          | Underground garage parking included in the rent. |
| Garage           | Yes                                              |
| Cellar           | -                                                |
| PENB             | G                                                |
| Reference number | 33349                                            |
| Available from   | Immediately                                      |

\* Area of the unit according to the Civil Code. The area consists of the sum total area of the entire unit bounded by perimeter walls.

This spacious unfurnished 2-bedroom apartment with large terrace is situated on the first floor of a contemporary residential building with underground parking. Located in a quiet Hlubočepy residential area in vicinity of the Prokopské Valley natural preserve, with full amenities within easy reach, and good access to the city center, the Prague Ring Road and Hodkovičky Golf Center.