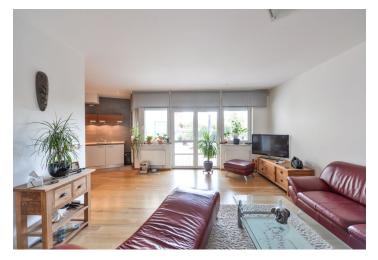

The interior features living room with fully fitted kitchen and access to terrace, 2 bedrooms, bathroom with bathtub and toilet, separate toilet, and entrance hall with built-in wardrobes.

Wooden floors, ceramic tiles, washer, dishwasher, garden furniture, plenty of storage space. Garage parking space included in the rent. Common building charges CZK 1,300/month, consumption of energies and water approx. CZK 4,000/month. Available from September.