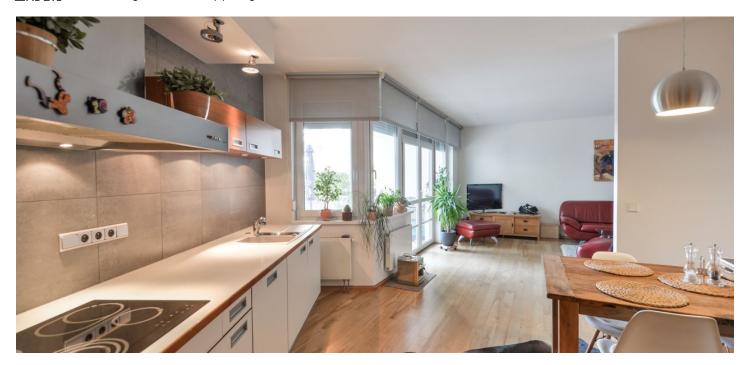

The interior features living room with fully fitted kitchen and access to terrace, 2 bedrooms, bathroom with bathtub and toilet, separate toilet, and entrance hall with built-in wardrobes.

Wooden floors, ceramic tiles, washer, dishwasher, garden furniture, plenty of storage space. Garage parking space included in the rent. Common building charges CZK 1,300/month, consumption of energies and water approx. CZK 4,000/month. Available from September.