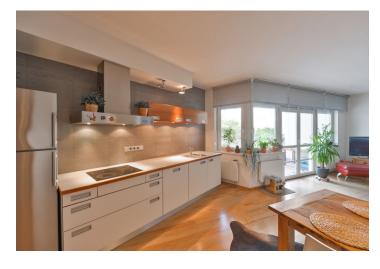

The interior features living room with fully fitted kitchen and access to terrace, 2 bedrooms, bathroom with bathtub and toilet, separate toilet, and entrance hall with built-in wardrobes.

Wooden floors, ceramic tiles, washer, dishwasher, garden furniture, plenty of storage space. Garage parking space included in the rent. Common building charges CZK 1,300/month, consumption of energies and water approx. CZK 4,000/month. Available from September.