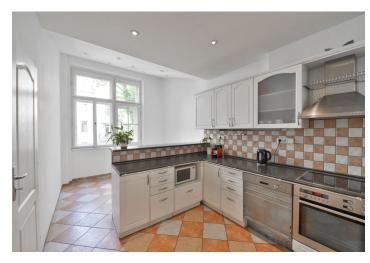

The interior features living room, fully fitted kitchen with access to balcony, pantry, 2 bedrooms, bathroom with bathtub, separate toilet, utility room, and entrance hall.

Preserved original details, high ceilings, large windows, wooden floors, tiles, security entry door, electric heating, dishwasher, built-in wardrobes. Common building charges and water bill: CZK 600/person/month. Gas and electricity is transferred to the tenant. Available from October 1, 2019 or earlier based on agreement.