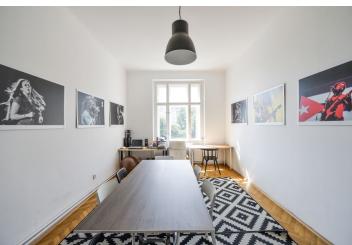

The interior features living room, fully fitted kitchen with access to balcony, pantry, 2 bedrooms, bathroom with bathtub, separate toilet, utility room, and entrance hall.

Preserved original details, high ceilings, large windows, wooden floors, tiles, security entry door, electric heating, dishwasher, built-in wardrobes. Common building charges and water bill: CZK 600/person/month. Gas and electricity is transferred to the tenant. Available from October 1, 2019 or earlier based on agreement.