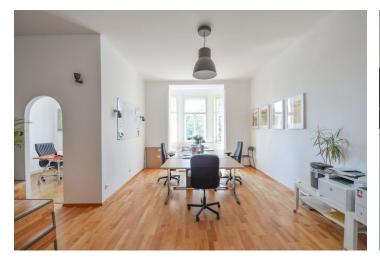

The interior features living room, fully fitted kitchen with access to balcony, pantry, 2 bedrooms, bathroom with bathtub, separate toilet, utility room, and entrance hall.

Preserved original details, high ceilings, large windows, wooden floors, tiles, security entry door, electric heating, dishwasher, built-in wardrobes. Common building charges and water bill: CZK 600/person/month. Gas and electricity is transferred to the tenant. Available from October 1, 2019 or earlier based on agreement.