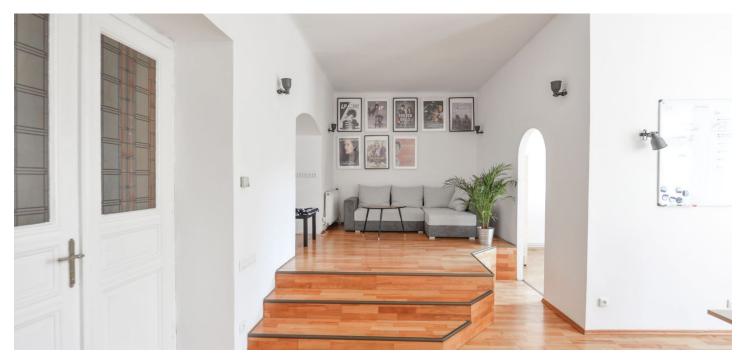

\* Area of the unit according to the Civil Code. The area consists of the sum total area of the entire unit bounded by perimeter walls.

Spacious unfurnished 2-bedroom apartment with a balcony, on the second floor of a corner Art Nouveau apartment building with an elevator. Located in an attractive area on the Vltava riverbank, with quick access to the city centre, and within walking distance of the Nový Smíchov commercial and entertainment center and Anděl metro station. Within easy reach of the Kinsky Gardens and Petřín Park, as well as to the French School.

The interior features living room, fully fitted kitchen with access to balcony, pantry, 2 bedrooms, bathroom with bathtub, separate toilet, utility room, and entrance hall.

Preserved original details, high ceilings, large windows, wooden floors, tiles, security entry door, electric heating, dishwasher, built-in wardrobes. Common building charges and water bill: CZK 600/person/month. Gas and electricity is transferred to the tenant. Available from October 1, 2019 or earlier based on agreement.