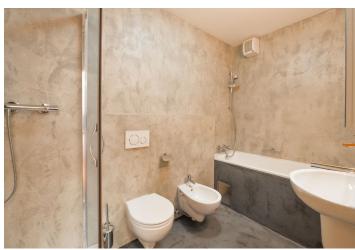

The interior features 4 seperate bedrooms, a living room with a fully fitted open plan kitchen and a pantry, 2 bathrooms (bathtub, walk-in shower, bidet, toilet / walk-in shower, toilet), a storage room, and an entrance hall with built-in wardrobes and storage. The **terrace** is accessible from all main rooms. There is an additional storage room on the first floor of the building.

Laminated floors, tiles, cement screed in the bathrooms, French windows, automatic external blinds, built-in wardrobes, central heating, dishwasher, satellite dish, **cellar**. The apartment can be furnished at a higher rent. **Two garage parking spaces** are included. Service charges, water and heating bills: approx. CZK 6000/month. Electricity is billed separately.