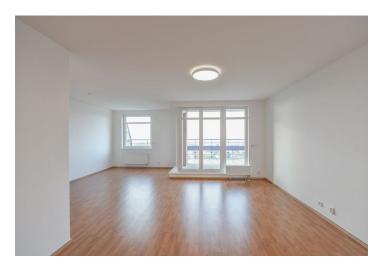

The interior features 4 seperate bedrooms, a living room with a fully fitted open plan kitchen and a pantry, 2 bathrooms (bathtub, walk-in shower, bidet, toilet / walk-in shower, toilet), a storage room, and an entrance hall with built-in wardrobes and storage. The **terrace** is accessible from all main rooms. There is an additional storage room on the first floor of the building.