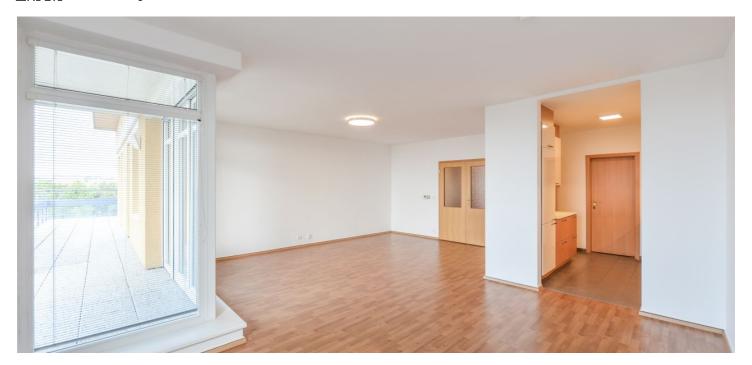

\* Area of the unit according to the Civil Code. The area consists of the sum total area of the entire unit bounded by perimeter walls.

Boasting a 57 m² south-west facing terrace and magnificent views of the Prague panorama including the Prague Castle and the Petřín Hill, this 4-bedroom 2-bathroom apartment is set on the 4th top floor of a modern apartment building with a lift. Situated on a quiet street on the edge of a forest park - the Okrouhlík protected natural area, near the Ďáblický a Čimický forests, and a short walk from the Ládví metro station and a tram stop. Full amenities are available nearby incl. a shopping center, several supermarkets, restaurants, the Šutka Water Park and more. Conveniently located for access to the German elementary and grammar school.

The interior features 4 seperate bedrooms, a living room with a fully fitted open plan kitchen and a pantry, 2 bathrooms (bathtub, walk-in shower, bidet, toilet / walk-in shower, toilet), a storage room, and an entrance hall with built-in wardrobes and storage. The **terrace** is accessible from all main rooms. There is an additional storage room on the first floor of the building.

Laminated floors, tiles, cement screed in the bathrooms, French windows, automatic external blinds, built-in wardrobes, central heating, dishwasher, satellite dish, **cellar**. The apartment can be furnished at a higher rent. **Two garage parking spaces** are included. Service charges, water and heating bills: approx. CZK 6000/month. Electricity is billed separately.