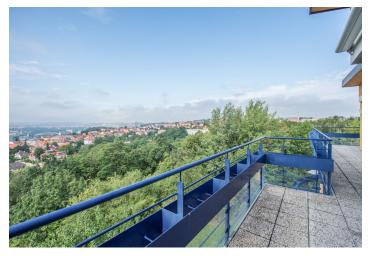

\* Area of the unit according to the Civil Code. The area consists of the sum total area of the entire unit bounded by perimeter walls.

Boasting a 57 m² south-west facing terrace and magnificent views of the Prague panorama including the Prague Castle and the Petřín Hill, this 4-bedroom 2-bathroom apartment is set on the 4th top floor of a modern apartment building with a lift. Situated on a quiet street on the edge of a forest park - the Okrouhlík protected natural area, near the Ďáblický a Čimický forests, and a short walk from the Ládví metro station and a tram stop. Full amenities are available nearby incl. a shopping center, several supermarkets, restaurants, the Šutka Water Park and more. Conveniently located for access to the German elementary and grammar school.

The interior features 4 seperate bedrooms, a living room with a fully fitted open plan kitchen and a pantry, 2 bathrooms (bathtub, walk-in shower, bidet, toilet / walk-in shower, toilet), a storage room, and an entrance hall with built-in wardrobes and storage. The **terrace** is accessible from all main rooms. There is an additional storage room on the first floor of the building.