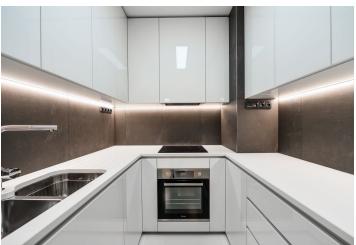

The interior includes a living room with a fully fitted open plan kitchen and a dining area, 2 bedrooms, 2 bathrooms (walk-in shower, toilet / bathtub with a shower screen, toilet), and an entrance hall with built-in wardrobes.

Green views of the residential neighborhood, **screed floors**, large windows, central heating, new custom made kitchen with new appliances, dishwasher, video entry phone, **cellar**, lift, barrier free entry and bike storage in the building. The apartment can be equipped with furniture at a higher rent.