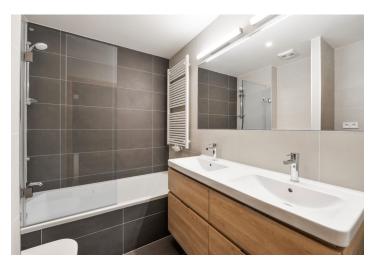

The interior includes a living room with a fully fitted open plan kitchen and a dining area, 2 bedrooms, 2 bathrooms (walk-in shower, toilet / bathtub with a shower screen, toilet), and an entrance hall with built-in wardrobes.