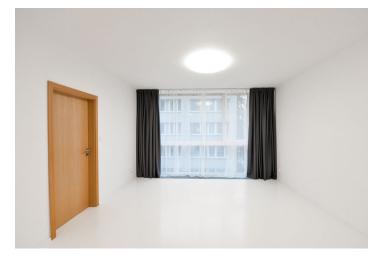

The interior includes a living room with a fully fitted open plan kitchen and a dining area, 2 bedrooms, 2 bathrooms (walk-in shower, toilet / bathtub with a shower screen, toilet), and an entrance hall with built-in wardrobes.

Green views of the residential neighborhood, **screed floors**, large windows, central heating, new custom made kitchen with new appliances, dishwasher, video entry phone, **cellar**, lift, barrier free entry and bike storage in the building. The apartment can be equipped with furniture at a higher rent.