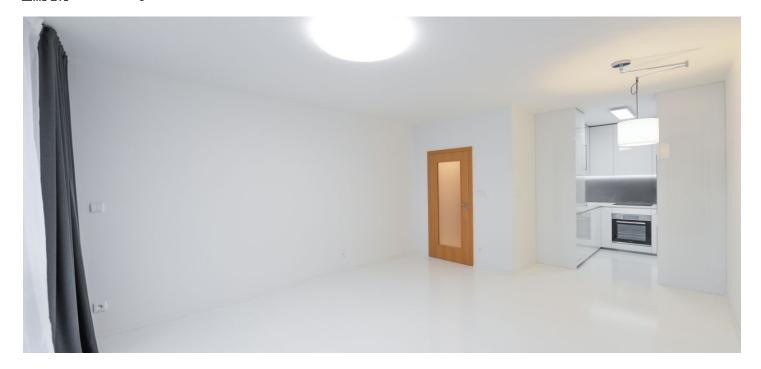

The interior includes a living room with a fully fitted open plan kitchen and a dining area, 2 bedrooms, 2 bathrooms (walk-in shower, toilet / bathtub with a shower screen, toilet), and an entrance hall with built-in wardrobes.

Green views of the residential neighborhood, **screed floors**, large windows, central heating, new custom made kitchen with new appliances, dishwasher, video entry phone, **cellar**, lift, barrier free entry and bike storage in the building. The apartment can be equipped with furniture at a higher rent.