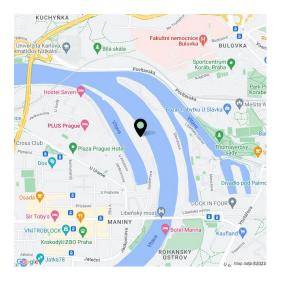

\* Area of the unit according to the Civil Code. The area consists of the sum total area of the entire unit bounded by perimeter walls.

Boasting beautiful unobstructed views of the Vltava River and the surrounding greenery, this furnished apartment with a balcony is on the 5th floor of the new Marina Island residential project with a 24/7 reception and security plus underground parking, located right on the Vltava riverbank, in a fastgrowing part of Prague 7 with quick connections to the city center and full amenities within easy reach. The Palmovka, Nádraží Holešovice, and Vltavská metro stations are a short ride away. The Driving Range Rohan Island is located just a few min. drive from the building.