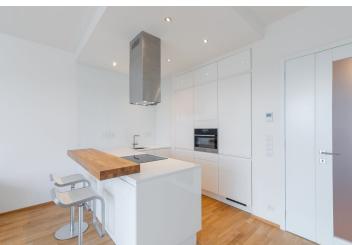

The interior includes a living room with a fully fitted open plan kitchen and dining area, a bedroom, a bathroom (bathtub with a shower screen, toilet), a utility/storage room, and an entrance hall. The balcony is accessible from both the bedroom and the living room.

Hardwood floors, tiles, French windows, security entry door, central heating, automatic exterior blinds, a heated bathroom floor, dishwasher, an induction cooktop, oven with microwave, video entry phone, cellar, elevator. A garage parking space is included. There is a bike path leading to the city center and the Trója neighborhood.