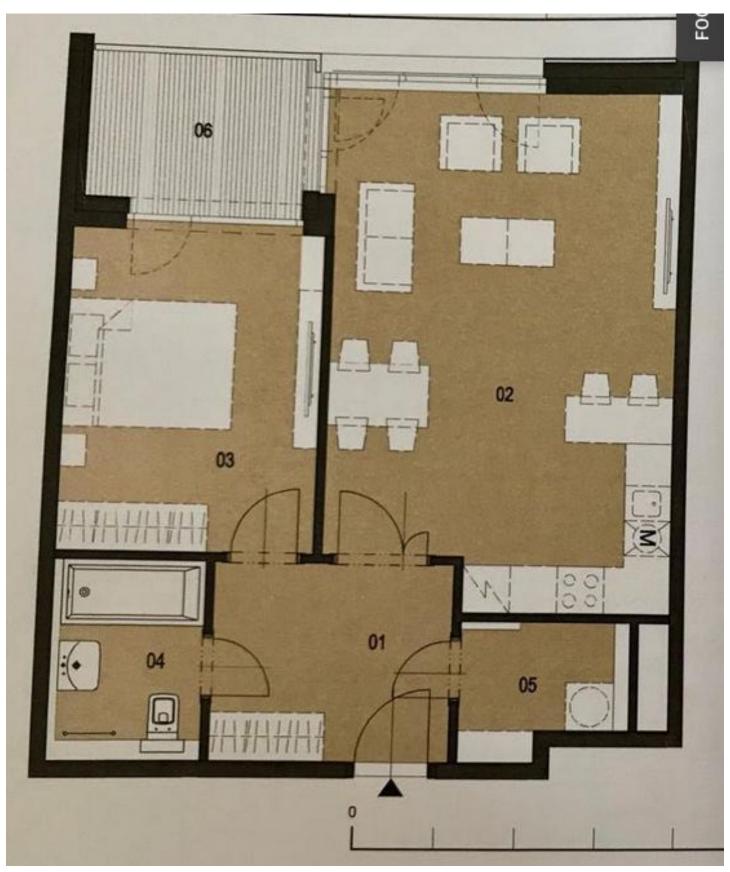

## **Apartment One-bedroom (2+kk)**

Rented

55 m², Prague 7, Holešovice, Sanderova

| Total area       | 61 m²                                                                                                   |
|------------------|---------------------------------------------------------------------------------------------------------|
| Floor area*      | 55 m²                                                                                                   |
| Balcony          | 6 m²                                                                                                    |
| Parking          | Garage parking.                                                                                         |
| Garage           | Yes                                                                                                     |
| Cellar           | Yes                                                                                                     |
| Service price    | Monthly deposit for services,<br>water, heating, and electricity<br>consumption CZK 6,500 per<br>month. |
| PENB             | В                                                                                                       |
| Reference number | 33405                                                                                                   |
| Available from   | 01.04.2026                                                                                              |
|                  |                                                                                                         |

The interior includes a living room with a fully fitted open plan kitchen and dining area, a bedroom, a bathroom (bathtub with a shower screen, toilet), a utility/storage room, and an entrance hall. The balcony is accessible from both the bedroom and the living room.