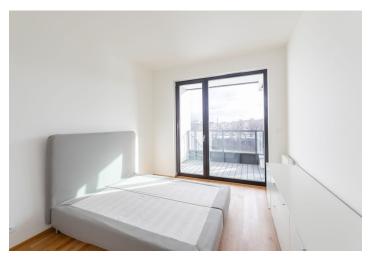

The interior includes a living room with a fully fitted open plan kitchen and dining area, a bedroom, a bathroom (bathtub with a shower screen, toilet), a utility/storage room, and an entrance hall. The balcony is accessible from both the bedroom and the living room.