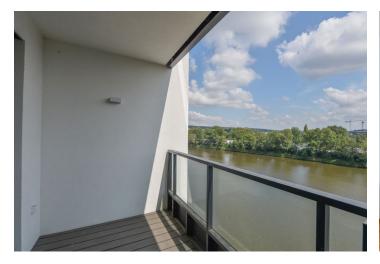

\* Area of the unit according to the Civil Code. The area consists of the sum total area of the entire unit bounded by perimeter walls.

Boasting beautiful unobstructed views of the Vltava River and the surrounding greenery, this furnished apartment with a balcony is on the 5th floor of the new Marina Island residential project with a 24/7 reception and security plus underground parking, located right on the Vltava riverbank, in a fastgrowing part of Prague 7 with quick connections to the city center and full amenities within easy reach. The Palmovka, Nádraží Holešovice, and Vltavská metro stations are a short ride away. The Driving Range Rohan Island is located just a few min. drive from the building.

The interior includes a living room with a fully fitted open plan kitchen and dining area, a bedroom, a bathroom (bathtub with a shower screen, toilet), a utility/storage room, and an entrance hall. The balcony is accessible from both the bedroom and the living room.