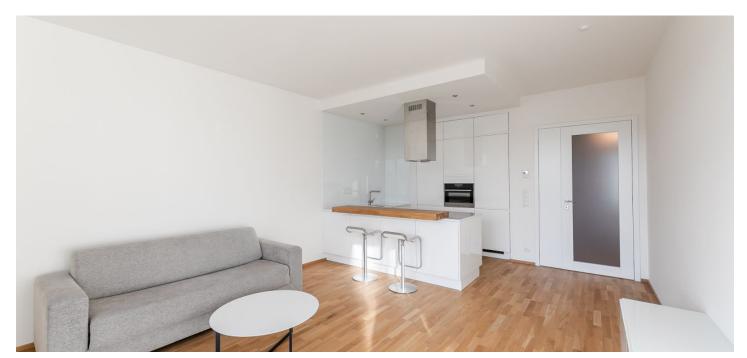

The interior includes a living room with a fully fitted open plan kitchen and dining area, a bedroom, a bathroom (bathtub with a shower screen, toilet), a utility/storage room, and an entrance hall. The balcony is accessible from both the bedroom and the living room.

Hardwood floors, tiles, French windows, security entry door, central heating, automatic exterior blinds, a heated bathroom floor, dishwasher, an induction cooktop, oven with microwave, video entry phone, cellar, elevator. A garage parking space is included. There is a bike path leading to the city center and the Trója neighborhood.