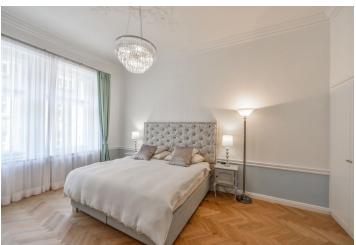

The airy interior features a corner living room with a dining area and a fully fitted open plan kitchen, a spacious bedroom with a built-in clothes closet, a bathroom including a walk-in shower, two sinks, a bidet, and a toilet, and an entrance hall with built-in wardrobes.

High **stucco** ceilings, large renovated **casement windows**, renovated **solid wood parquet floors**, a **marble** bathroom and dining table, gas boiler, washer, dryer, dishwasher, basic kitchenware, video entry phone. Garage parking can be arranged in the nearby Intercontinental Hotel at an additional fee. Service charges and utilities are billed separately. Mid-term rental is possible.