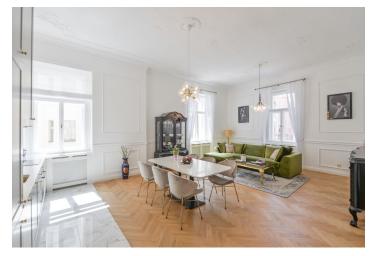

The airy interior features a corner living room with a dining area and a fully fitted open plan kitchen, a spacious bedroom with a built-in clothes closet, a bathroom including a walk-in shower, two sinks, a bidet, and a toilet, and an entrance hall with built-in wardrobes.

High **stucco** ceilings, large renovated **casement windows**, renovated **solid wood parquet floors**, a **marble** bathroom and dining table, gas boiler, washer, dryer, dishwasher, basic kitchenware, video entry phone. Garage parking can be arranged in the nearby Intercontinental Hotel at an additional fee. Service charges and utilities are billed separately. Mid-term rental is possible.