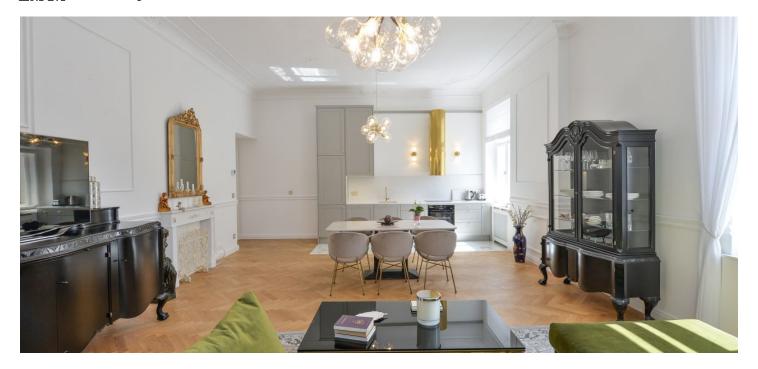

\* Area of the unit according to the Civil Code. The area consists of the sum total area of the entire unit bounded by perimeter walls.

This high standard, fully refurbished, and tastefully furnished 1-bedroom designer apartment is situated on the second floor of a well-kept, fully renovated Art Nouveau building with a 24/7 reception and security, an elevator, and preserved original details. Boasting a prime central location, the building is within walking distance of Old Town Square and the Vltava riverbank, just two blocks from luxurious Pařížská Street, with full amenities in the vicinity. Tranquil despite its central location.

The airy interior features a corner living room with a dining area and a fully fitted open plan kitchen, a spacious bedroom with a built-in clothes closet, a bathroom including a walk-in shower, two sinks, a bidet, and a toilet, and an entrance hall with built-in wardrobes.

High **stucco** ceilings, large renovated **casement windows**, renovated **solid wood parquet floors**, a **marble** bathroom and dining table, gas boiler, washer, dryer, dishwasher, basic kitchenware, video entry phone. Garage parking can be arranged in the nearby Intercontinental Hotel at an additional fee. Service charges and utilities are billed separately. Mid-term rental is possible.