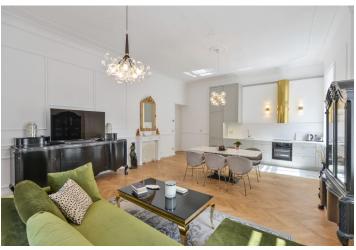

\* Area of the unit according to the Civil Code. The area consists of the sum total area of the entire unit bounded by perimeter walls.

This high standard, fully refurbished, and tastefully furnished 1-bedroom designer apartment is situated on the second floor of a well-kept, fully renovated Art Nouveau building with a 24/7 reception and security, an elevator, and preserved original details. Boasting a prime central location, the building is within walking distance of Old Town Square and the Vltava riverbank, just two blocks from luxurious Pařížská Street, with full amenities in the vicinity. Tranquil despite its central location.

The airy interior features a corner living room with a dining area and a fully fitted open plan kitchen, a spacious bedroom with a built-in clothes closet, a bathroom including a walk-in shower, two sinks, a bidet, and a toilet, and an entrance hall with built-in wardrobes.

High **stucco** ceilings, large renovated **casement windows**, renovated **solid wood parquet floors**, a **marble** bathroom and dining table, gas boiler, washer, dryer, dishwasher, basic kitchenware, video entry phone. Garage parking can be arranged in the nearby Intercontinental Hotel at an additional fee. Service charges and utilities are billed separately. Mid-term rental is possible.