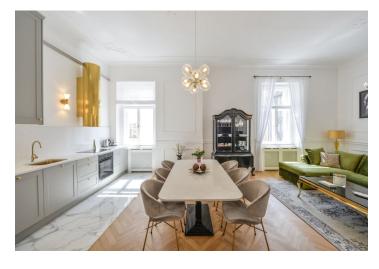

The airy interior features a corner living room with a dining area and a fully fitted open plan kitchen, a spacious bedroom with a built-in clothes closet, a bathroom including a walk-in shower, two sinks, a bidet, and a toilet, and an entrance hall with built-in wardrobes.

High **stucco** ceilings, large renovated **casement windows**, renovated **solid wood parquet floors**, a **marble** bathroom and dining table, gas boiler, washer, dryer, dishwasher, basic kitchenware, video entry phone. Garage parking can be arranged in the nearby Intercontinental Hotel at an additional fee. Service charges and utilities are billed separately. Mid-term rental is possible.