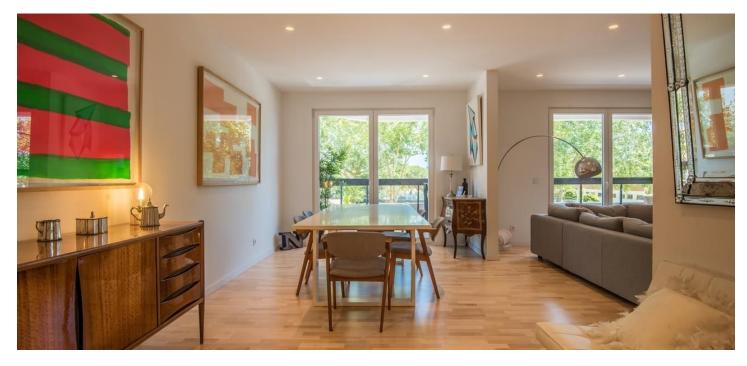

The interior consists of a living room with a dining room and balcony, a fullyequipped, handleless kitchen with built-in appliances, a full bathroom, a **dressing room**, and three bedrooms, one of which has an en suite bathroom.