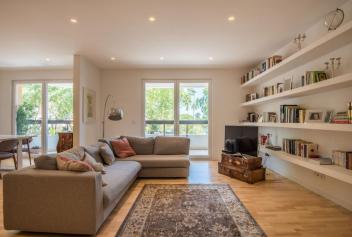

The interior consists of a living room with a dining room and balcony, a fullyequipped, handleless kitchen with built-in appliances, a full bathroom, a **dressing room**, and three bedrooms, one of which has an en suite bathroom.