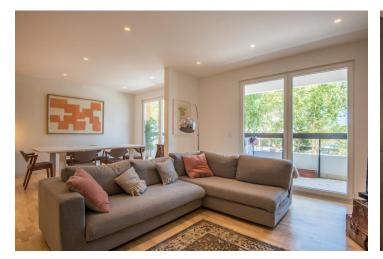

The interior consists of a living room with a dining room and balcony, a fullyequipped, handleless kitchen with built-in appliances, a full bathroom, a **dressing room**, and three bedrooms, one of which has an en suite bathroom.