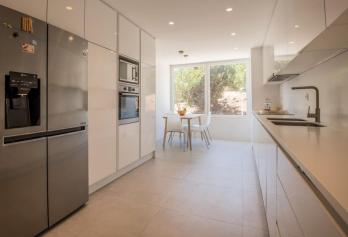

The interior consists of a living room with a dining room and balcony, a fullyequipped, handleless kitchen with built-in appliances, a full bathroom, a **dressing room**, and three bedrooms, one of which has an en suite bathroom.