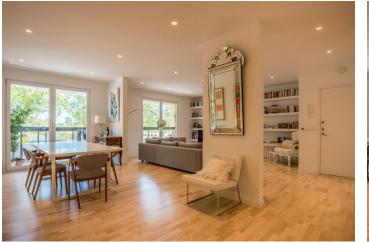

The interior consists of a living room with a dining room and balcony, a fullyequipped, handleless kitchen with built-in appliances, a full bathroom, a **dressing room**, and three bedrooms, one of which has an en suite bathroom.