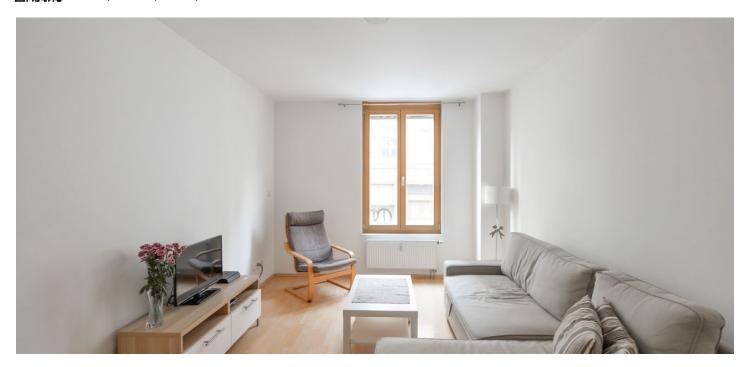

\* Area of the unit according to the Civil Code. The area consists of the sum total area of the entire unit bounded by perimeter walls.

This south-facing apartment with a garage parking space and completely furnished interior is situated on the 1st floor of a multifunctional building with an elevator and a private garden. Its location near the city center offers a wide range of services and proximity to major transport hubs.

The apartment is divided into a living room, a kitchen, a bedroom, a foyer, and a bathroom with a **corner bath**, sink, toilet, heated towl rail, and a washing machine connection.

Facilities include floating floors and wooden windows with exterior electric blinds. The kitchen is equipped with built-in appliances. Heating is central. The purchase price includes a garage parking place and all the equipment and furnishings shown on the photographs.