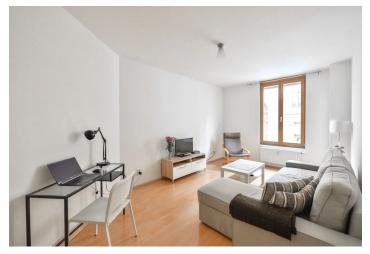

\* Area of the unit according to the Civil Code. The area consists of the sum total area of the entire unit bounded by perimeter walls.

This south-facing apartment with a garage parking space and completely furnished interior is situated on the 1st floor of a multifunctional building with an elevator and a private garden. Its location near the city center offers a wide range of services and proximity to major transport hubs.

The apartment is divided into a living room, a kitchen, a bedroom, a foyer, and a bathroom with a **corner bath**, sink, toilet, heated towl rail, and a washing machine connection.

Facilities include floating floors and wooden windows with exterior electric blinds. The kitchen is equipped with built-in appliances. Heating is central. The purchase price includes a garage parking place and all the equipment and furnishings shown on the photographs.