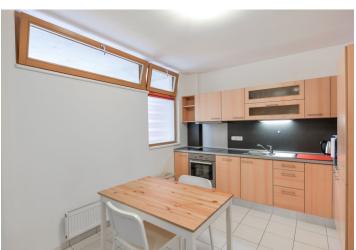

\* Area of the unit according to the Civil Code. The area consists of the sum total area of the entire unit bounded by perimeter walls.

This south-facing apartment with a garage parking space and completely furnished interior is situated on the 1st floor of a multifunctional building with an elevator and a private garden. Its location near the city center offers a wide range of services and proximity to major transport hubs.

The apartment is divided into a living room, a kitchen, a bedroom, a foyer, and a bathroom with a **corner bath**, sink, toilet, heated towl rail, and a washing machine connection.

Facilities include floating floors and wooden windows with exterior electric blinds. The kitchen is equipped with built-in appliances. Heating is central. The purchase price includes a garage parking place and all the equipment and furnishings shown on the photographs.