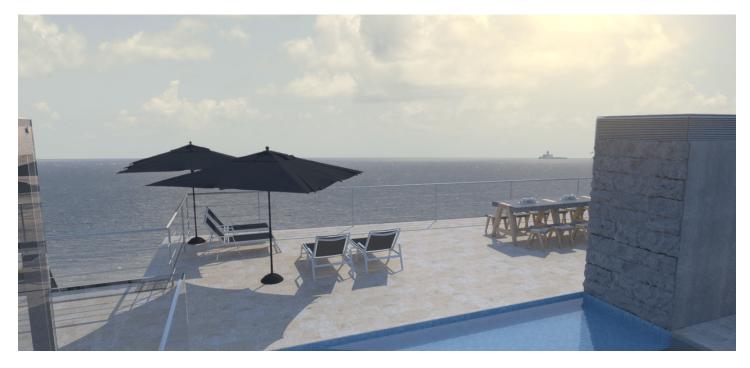

\* Area of the unit according to the Civil Code. The area consists of the sum total area of the entire unit bounded by perimeter walls.

This 2-bedroom apartment is in a newly completed building with a rooftop terrace, pool, and garden. The prestigious Paco de Arcos neighborhood in Lisbon is located along the banks of a river that flows to the sea. The nearest beach is only 200 meters away.

The layout of the apartment is composed of a living room with a fully-fitted kitchen, a bathroom, a separate toilet, and 2 bedrooms, one of which has access to the **patio**. The building's roof offers a common area with **panoramic views**, a terrace, a pool, and a garden. The purchase price includes **1 outside parking space**. The planned completion is in February 2020.