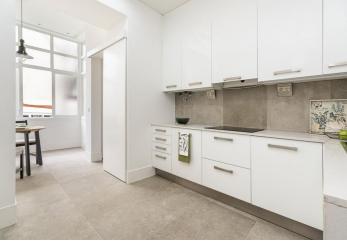

\* Area of the unit according to the Civil Code. The area consists of the sum total area of the entire unit bounded by perimeter walls.

This newly renovated apartment is located practically across the street from the Four Seasons Ritz Hotel in Lisbon in a prestigious modern neighborhood close to a large shopping center, the beautifuly landscaped Eduardo VII park, and the botanical garden.

Its four-rooms are currently configured as a bedroom, living room, kitchen, and pantry, but you can switch their layout and functions around according to your needs. There are also two bathrooms and a separate toilet.