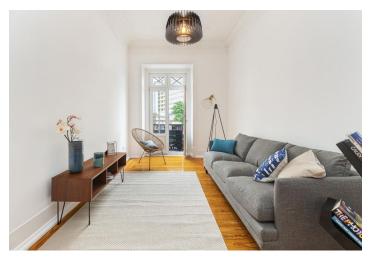

Its four-rooms are currently configured as a bedroom, living room, kitchen, and pantry, but you can switch their layout and functions around according to your needs. There are also two bathrooms and a separate toilet.