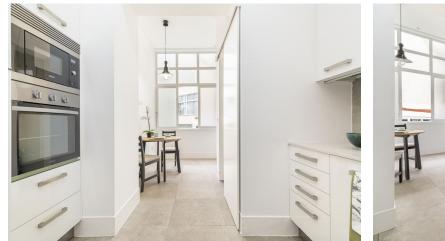

Its four-rooms are currently configured as a bedroom, living room, kitchen, and pantry, but you can switch their layout and functions around according to your needs. There are also two bathrooms and a separate toilet.