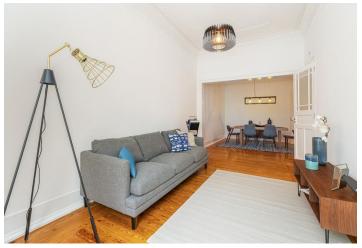

Its four-rooms are currently configured as a bedroom, living room, kitchen, and pantry, but you can switch their layout and functions around according to your needs. There are also two bathrooms and a separate toilet.