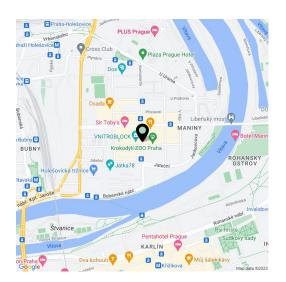

This fully renovated 1-bedroom apartment with an enclosed balcony and green views is situated on the third floor of a residential building with an elevator. Located on a quiet street in the immediate vicinity of the Vnitroblock multi-purpose center, near a bus and tram stop, only a few stops from the Nádraží Holešovice, Palmovka, and Vltavská metro stations. In a vibrant neighborhood of Holešovice with full amenities within easy reach and quick access to the city center, with many trendy cafes, restaurants, bistros, and cultural venues nearby, incl. the La Fabrika Theater, the Jatka 78 theater venue, and the DOX Center for Contemporary Art.