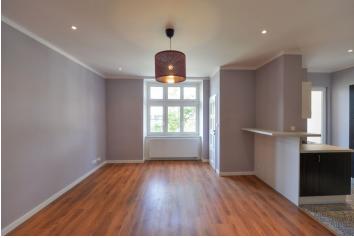

This fully renovated 1-bedroom apartment with an enclosed balcony and green views is situated on the third floor of a residential building with an elevator. Located on a quiet street in the immediate vicinity of the Vnitroblock multi-purpose center, near a bus and tram stop, only a few stops from the Nádraží Holešovice, Palmovka, and Vltavská metro stations. In a vibrant neighborhood of Holešovice with full amenities within easy reach and quick access to the city center, with many trendy cafes, restaurants, bistros, and cultural venues nearby, incl. the La Fabrika Theater, the Jatka 78 theater venue, and the DOX Center for Contemporary Art.

The apartment includes a living room with a fully fitted open plan kitchen and **balcony** access, a bedroom, a **walk-in closet**, a shower room, a separate toilet, and an entrance hall.

Laminated floors, tiles, gas boiler, microwave oven, dishwasher. Service charges and water: approx. CZK 400 per month for one person. Gas and electricity are billed separately.