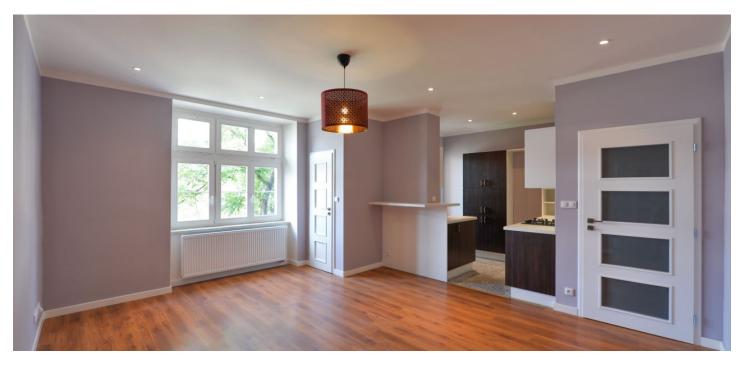

This fully renovated 1-bedroom apartment with an enclosed balcony and green views is situated on the third floor of a residential building with an elevator. Located on a quiet street in the immediate vicinity of the Vnitroblock multi-purpose center, near a bus and tram stop, only a few stops from the Nádraží Holešovice, Palmovka, and Vltavská metro stations. In a vibrant neighborhood of Holešovice with full amenities within easy reach and quick access to the city center, with many trendy cafes, restaurants, bistros, and cultural venues nearby, incl. the La Fabrika Theater, the Jatka 78 theater venue, and the DOX Center for Contemporary Art.

The apartment includes a living room with a fully fitted open plan kitchen and **balcony** access, a bedroom, a **walk-in closet**, a shower room, a separate toilet, and an entrance hall.

Laminated floors, tiles, gas boiler, microwave oven, dishwasher. Service charges and water: approx. CZK 400 per month for one person. Gas and electricity are billed separately.