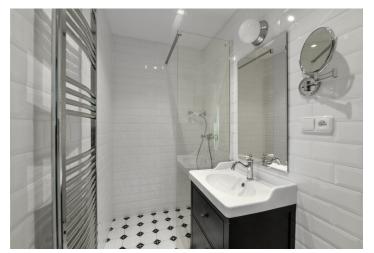

The apartment includes a living room with a fully fitted open plan kitchen and **balcony** access, a bedroom, a **walk-in closet**, a shower room, a separate toilet, and an entrance hall.

Laminated floors, tiles, gas boiler, microwave oven, dishwasher. Service charges and water: approx. CZK 400 per month for one person. Gas and electricity are billed separately.