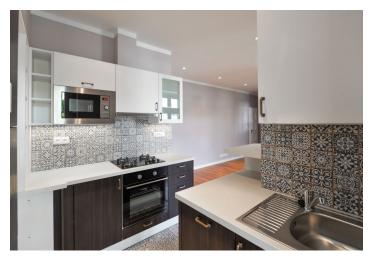

The apartment includes a living room with a fully fitted open plan kitchen and **balcony** access, a bedroom, a **walk-in closet**, a shower room, a separate toilet, and an entrance hall.

Laminated floors, tiles, gas boiler, microwave oven, dishwasher. Service charges and water: approx. CZK 400 per month for one person. Gas and electricity are billed separately.