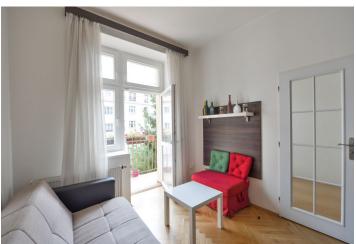

\* Area of the unit according to the Civil Code. The area consists of the sum total area of the entire unit bounded by perimeter walls.

This is a renovated furnished 1-bedroom apartment with an additional study and a balcony offering views of the shared landscaped garden in the courtyard. Set on the second floor of a well kept renovated residential building with a lift. Well located just a few min. walk from Dejvická metro station with multiple tram and bus connections (five min. to the city center by metro), and within walking distance of the Prague Castle and Stromovka Park. Full amenities are available in the immediate neighborhood. Conveniently located for the Prague 6 international schools and the airport.

The interior features a living room with a fully fitted open plan kitchen, a dining area and **balcony** access, an adjacent **study**, a separate bedroom, a bathroom (bathtub, sink, toilet), and an entrance hall. All windows are facing the courtyard garden.

**Solid wood parquet floors**, tiles, security entry door, high ceilings, large windows, gas boiler, washer, dishwasher. One garage parking space is available four minutes from the building at CZK 1000 per month. Service charges and water bills: CZK 800/person/month. Gas and electricity will be transferred to the tenant.