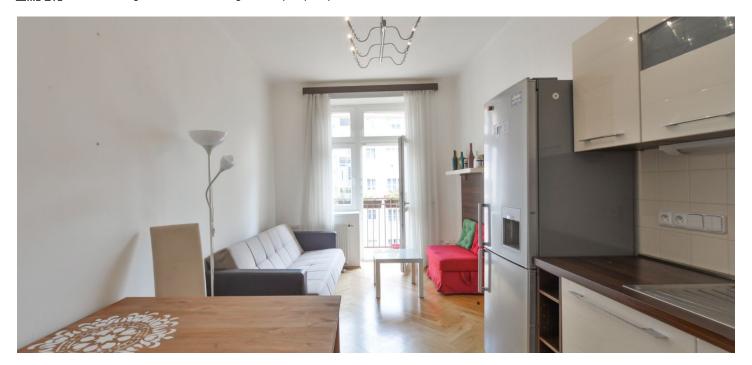

The interior features a living room with a fully fitted open plan kitchen, a dining area and **balcony** access, an adjacent **study**, a separate bedroom, a bathroom (bathtub, sink, toilet), and an entrance hall. All windows are facing the courtyard garden.

**Solid wood parquet floors**, tiles, security entry door, high ceilings, large windows, gas boiler, washer, dishwasher. One garage parking space is available four minutes from the building at CZK 1000 per month. Service charges and water bills: CZK 800/person/month. Gas and electricity will be transferred to the tenant.