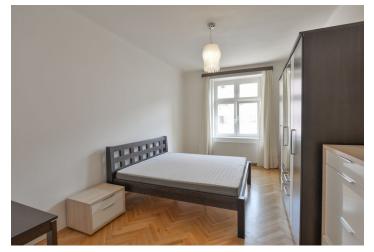

The interior features a living room with a fully fitted open plan kitchen, a dining area and **balcony** access, an adjacent **study**, a separate bedroom, a bathroom (bathtub, sink, toilet), and an entrance hall. All windows are facing the courtyard garden.

**Solid wood parquet floors**, tiles, security entry door, high ceilings, large windows, gas boiler, washer, dishwasher. One garage parking space is available four minutes from the building at CZK 1000 per month. Service charges and water bills: CZK 800/person/month. Gas and electricity will be transferred to the tenant.