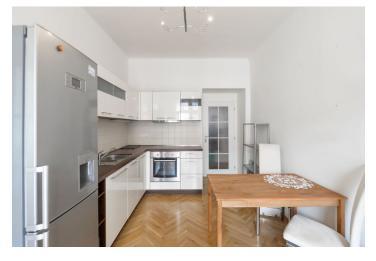

The interior features a living room with a fully fitted open plan kitchen, a dining area and **balcony** access, an adjacent **study**, a separate bedroom, a bathroom (bathtub, sink, toilet), and an entrance hall. All windows are facing the courtyard garden.

**Solid wood parquet floors**, tiles, security entry door, high ceilings, large windows, gas boiler, washer, dishwasher. One garage parking space is available four minutes from the building at CZK 1000 per month. Service charges and water bills: CZK 800/person/month. Gas and electricity will be transferred to the tenant.