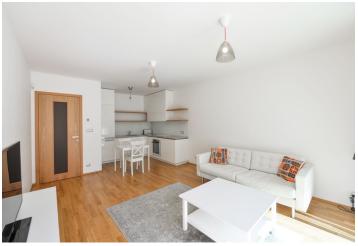

The layout consists of an entrance hall with built-in wardrobes, a bathroom with a tub, toilet, sink, and space for a washing machine and dryer, a walk-in closet, and a bedroom with space for built-in wardrobes. There is also a living room with a fully equipped kitchen. Both rooms have access to the **southeast-facing** loggia, which offers beautiful open views of the greenery and the city.

Facilities include wooden floors and heated bathroom tiles, **wooden Euro windows**, a fully equipped custom-made Hanak kitchen with a Technistone worktop, **Hanak** interior doors, a video entry phone, a NEXT security door (armored), and an alarm. Heating is from the central boiler room in the house. The purchase price includes a **cellar** and **one garage parking space** guarded by a security system; the house has a direct connection to a fire station.