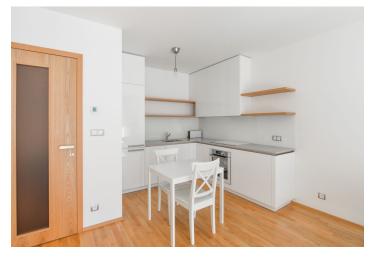

Facilities include wooden floors and heated bathroom tiles, **wooden Euro windows**, a fully equipped custom-made Hanak kitchen with a Technistone worktop, **Hanak** interior doors, a video entry phone, a NEXT security door (armored), and an alarm. Heating is from the central boiler room in the house. The purchase price includes a **cellar** and **one garage parking space** guarded by a security system; the house has a direct connection to a fire station.