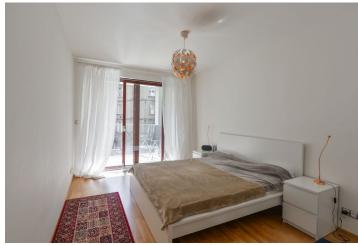

\* Area of the unit according to the Civil Code. The area consists of the sum total area of the entire unit bounded by perimeter walls.

This airy apartment with a balcony and garage parking space is located on the 2nd floor of a building from 2014, situated in a quiet and beautiful green location just a short walk from Anděl.

The layout consists of an entrance hall with built-in wardrobes, a bathroom with a tub, toilet, sink, and space for a washing machine and dryer, a walk-in closet, and a bedroom with space for built-in wardrobes. There is also a living room with a fully equipped kitchen. Both rooms have access to the **southeast-facing** loggia, which offers beautiful open views of the greenery and the city.

Facilities include wooden floors and heated bathroom tiles, **wooden Euro windows**, a fully equipped custom-made Hanak kitchen with a Technistone worktop, **Hanak** interior doors, a video entry phone, a NEXT security door (armored), and an alarm. Heating is from the central boiler room in the house. The purchase price includes a **cellar** and **one garage parking space** guarded by a security system; the house has a direct connection to a fire station.