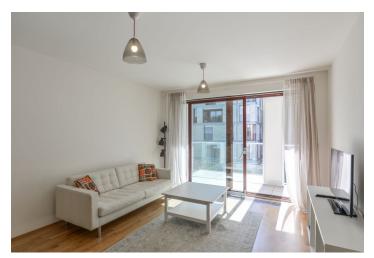

The layout consists of an entrance hall with built-in wardrobes, a bathroom with a tub, toilet, sink, and space for a washing machine and dryer, a walk-in closet, and a bedroom with space for built-in wardrobes. There is also a living room with a fully equipped kitchen. Both rooms have access to the **southeast-facing** loggia, which offers beautiful open views of the greenery and the city.

Facilities include wooden floors and heated bathroom tiles, **wooden Euro windows**, a fully equipped custom-made Hanak kitchen with a Technistone worktop, **Hanak** interior doors, a video entry phone, a NEXT security door (armored), and an alarm. Heating is from the central boiler room in the house. The purchase price includes a **cellar** and **one garage parking space** guarded by a security system; the house has a direct connection to a fire station.