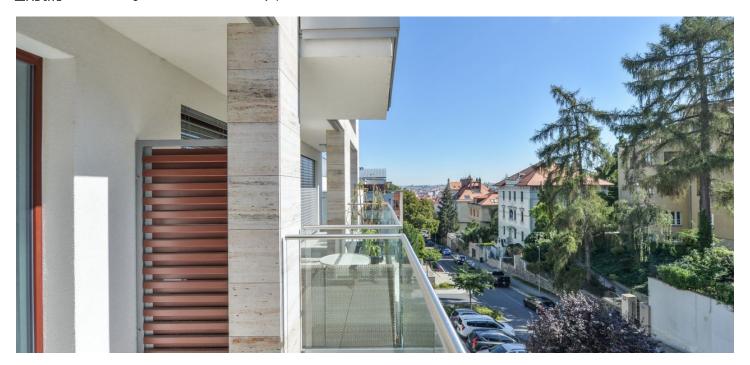

The layout consists of an entrance hall with built-in wardrobes, a bathroom with a tub, toilet, sink, and space for a washing machine and dryer, a walk-in closet, and a bedroom with space for built-in wardrobes. There is also a living room with a fully equipped kitchen. Both rooms have access to the **southeast-facing** loggia, which offers beautiful open views of the greenery and the city.

This **tranquil location** with plenty of greenery in the neighbouring residential area and landscaped parks is just a few steps from **the Anděl shopping zone** with all services and **fast connections to the center and all parts of Prague** by metro, trams, or buses. Traveling by car is easy thanks to a nearby tunnel complex.