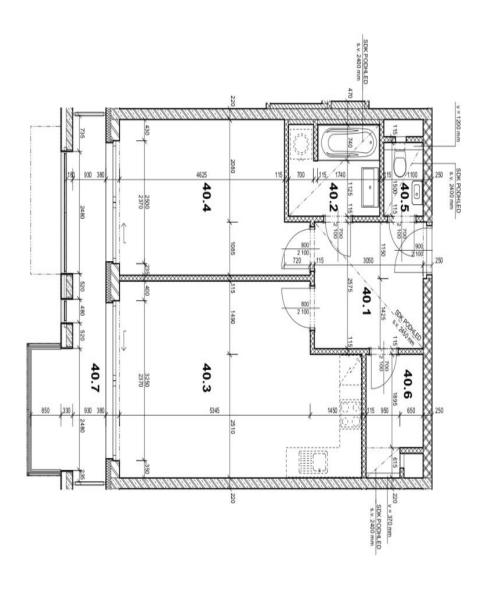

The layout consists of an entrance hall with built-in wardrobes, a bathroom with a tub, toilet, sink, and space for a washing machine and dryer, a walk-in closet, and a bedroom with space for built-in wardrobes. There is also a living room with a fully equipped kitchen. Both rooms have access to the **southeast-facing** loggia, which offers beautiful open views of the greenery and the city.

Interior 62.2 m², loggia 11.9 m², cellar 6.1 m².