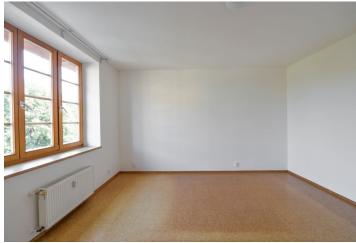

<sup>\*</sup> Area of the unit according to the Civil Code. The area consists of the sum total area of the entire unit bounded by perimeter walls.

This bright apartment with a south-facing courtyard balcony and garage parking space is located in the popular Areál Hvězda residential complex in the Petřiny district with a full range of services, plenty of greenery, and easy access to the city center.

The apartment is divided into a **sunny living room with a balcony**, a northerly-oriented bedroom, a separate kitchen accessible from the living room and entrance hall, a bathroom (with a bath, toilet, sink, and washing machine), and a guest toilet.

Facilities include **wooden Euro windows**, cork floors, a **Bosch** washing machine, and a kitchen unit. The interior is suitable for modernization. The purchase price includes a **garage parking space and a cellar**. The building with an elevator has well-maintained common areas; residents have access to a enclosed courtyard with greenery.