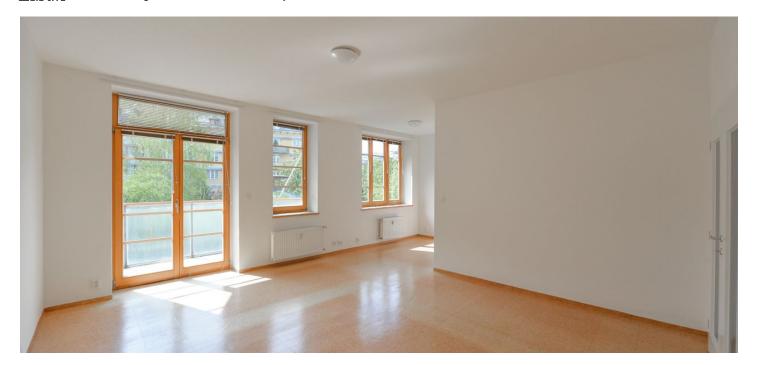

The apartment is divided into a **sunny living room with a balcony**, a northerly-oriented bedroom, a separate kitchen accessible from the living room and entrance hall, a bathroom (with a bath, toilet, sink, and washing machine), and a guest toilet.

Facilities include **wooden Euro windows**, cork floors, a **Bosch** washing machine, and a kitchen unit. The interior is suitable for modernization. The purchase price includes a **garage parking space and a cellar**. The building with an elevator has well-maintained common areas; residents have access to a enclosed courtyard with greenery.