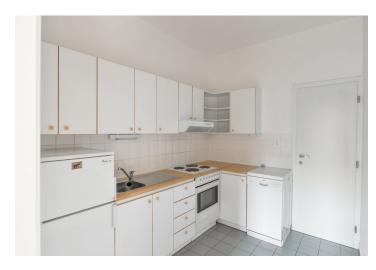

The apartment is divided into a **sunny living room with a balcony**, a northerly-oriented bedroom, a separate kitchen accessible from the living room and entrance hall, a bathroom (with a bath, toilet, sink, and washing machine), and a guest toilet.

Facilities include **wooden Euro windows**, cork floors, a **Bosch** washing machine, and a kitchen unit. The interior is suitable for modernization. The purchase price includes a **garage parking space and a cellar**. The building with an elevator has well-maintained common areas; residents have access to a enclosed courtyard with greenery.