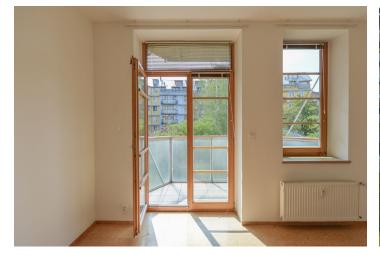

<sup>\*</sup> Area of the unit according to the Civil Code. The area consists of the sum total area of the entire unit bounded by perimeter walls.

This bright apartment with a south-facing courtyard balcony and garage parking space is located in the popular Areál Hvězda residential complex in the Petřiny district with a full range of services, plenty of greenery, and easy access to the city center.

The apartment is divided into a **sunny living room with a balcony**, a northerly-oriented bedroom, a separate kitchen accessible from the living room and entrance hall, a bathroom (with a bath, toilet, sink, and washing machine), and a guest toilet.