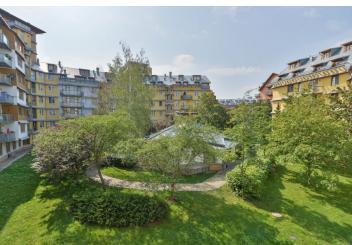

<sup>\*</sup> Area of the unit according to the Civil Code. The area consists of the sum total area of the entire unit bounded by perimeter walls.

This bright apartment with a south-facing courtyard balcony and garage parking space is located in the popular Areál Hvězda residential complex in the Petřiny district with a full range of services, plenty of greenery, and easy access to the city center.

Facilities include **wooden Euro windows**, cork floors, a **Bosch** washing machine, and a kitchen unit. The interior is suitable for modernization. The purchase price includes a **garage parking space and a cellar**. The building with an elevator has well-maintained common areas; residents have access to a enclosed courtyard with greenery.