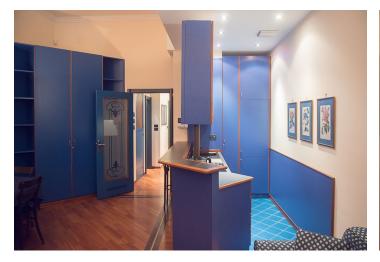

\* Area of the unit according to the Civil Code. The area consists of the sum total area of the entire unit bounded by perimeter walls.

Good quality, fully furnished air-conditioned 1-bedroom flat with balcony on the 3rd floor of a renovated historic building with a lift. Central location, about 8 minutes by walk to Wenceslas Square, one of the two main central squares in Prague.

Tastefully furnished with custom designed Italian furnishings, the flat offers living room with fully fitted and equipped kitchen, bedroom, and shower bathroom with toilet and bidet.

Features include TV, telephone, Astra satellite connection, WiFi Internet, alarm, video intercom, security door, safe, washer/dryer, dishwasher, microwave, ceramic cooktop, parquet and tile floors. Included are bedding and towels plus cleaning services twice weekly. Reception service provides with a full range of services including personal assistance. Convenient to public transportation as well as shopping and entertainment. Services CZK 6.000/month. Short-term possible at higher rent.