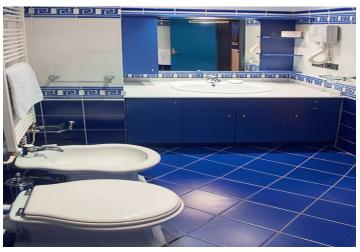

Tastefully furnished with custom designed Italian furnishings, the flat offers living room with fully fitted and equipped kitchen, bedroom, and shower bathroom with toilet and bidet.

Features include TV, telephone, Astra satellite connection, WiFi Internet, alarm, video intercom, security door, safe, washer/dryer, dishwasher, microwave, ceramic cooktop, parquet and tile floors. Included are bedding and towels plus cleaning services twice weekly. Reception service provides with a full range of services including personal assistance. Convenient to public transportation as well as shopping and entertainment. Services CZK 6.000/month. Short-term possible at higher rent.