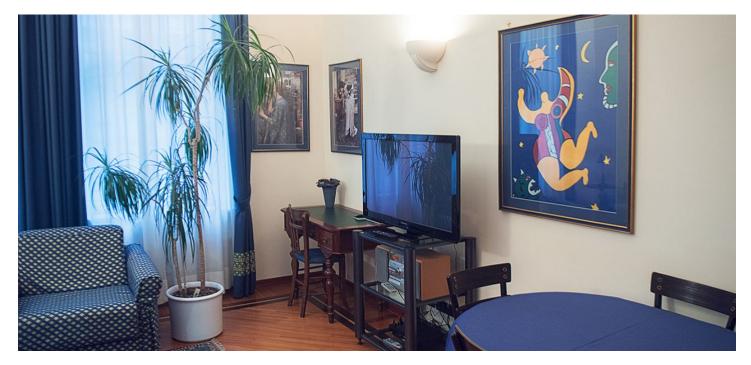

\* Area of the unit according to the Civil Code. The area consists of the sum total area of the entire unit bounded by perimeter walls.

Good quality, fully furnished air-conditioned 1-bedroom flat with balcony on the 3rd floor of a renovated historic building with a lift. Central location, about 8 minutes by walk to Wenceslas Square, one of the two main central squares in Prague.

Tastefully furnished with custom designed Italian furnishings, the flat offers living room with fully fitted and equipped kitchen, bedroom, and shower bathroom with toilet and bidet.

Features include TV, telephone, Astra satellite connection, WiFi Internet, alarm, video intercom, security door, safe, washer/dryer, dishwasher, microwave, ceramic cooktop, parquet and tile floors. Included are bedding and towels plus cleaning services twice weekly. Reception service provides with a full range of services including personal assistance. Convenient to public transportation as well as shopping and entertainment. Services CZK 6.000/month. Short-term possible at higher rent.