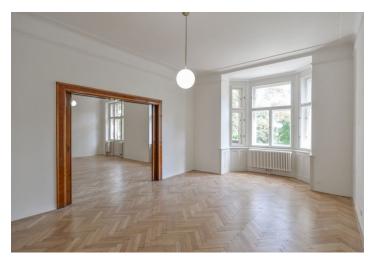

\* Area of the unit according to the Civil Code. The area consists of the sum total area of the entire unit bounded by perimeter walls.

This spacious, completely newly refurbished 3-bedroom 2-bathroom apartment with 3 balconies and preserved original details is situated on the first floor of a well-kept, renovated traditional building with an elevator and a shared landscaped courtyard garden, right on the edge of Mahlerovy sady Park. Beautifully located on the border between the popular residential neighborhoods of Vinohrady and Žižkov, with full amenities within easy reach, just moments from Riegrovy sady park, and a one-minute walk from Jiřího z Poděbrad Square with a metro station, a tram stop, high quality restaurants, bistros, and cafes, and a popular farmers' market.

The airy interior features a large living room with a **balcony** facing the park, two bedrooms with bay windows, one bedroom with a **balcony** facing the garden, a fully fitted eat-in kitchen with a **balcony** also facing the garden, and an adjacent **study**. There are two bathrooms (walk-in shower, bathtub, toilet/walk-in shower), a separate toilet, a **walk-in closet**, a pantry, a utility room, and a spacious entrance hall.

High ceilings, large windows, **original and renovated interior doors**, **solid wood parquet floors**, tiles, security entry door, gas boiler, dishwasher, induction cooktop, independent utility meters (gas, electricity, water). Deposit for service charges: CZK 500/person/month. Utilities are billed separately.