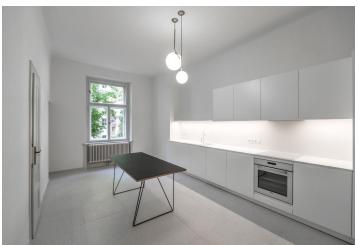

The airy interior features a large living room with a **balcony** facing the park, two bedrooms with bay windows, one bedroom with a **balcony** facing the garden, a fully fitted eat-in kitchen with a **balcony** also facing the garden, and an adjacent **study**. There are two bathrooms (walk-in shower, bathtub, toilet/walk-in shower), a separate toilet, a **walk-in closet**, a pantry, a utility room, and a spacious entrance hall.

High ceilings, large windows, **original and renovated interior doors**, **solid wood parquet floors**, tiles, security entry door, gas boiler, dishwasher, induction cooktop, independent utility meters (gas, electricity, water). Deposit for service charges: CZK 500/person/month. Utilities are billed separately.