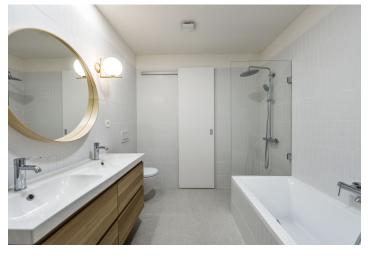

The airy interior features a large living room with a **balcony** facing the park, two bedrooms with bay windows, one bedroom with a **balcony** facing the garden, a fully fitted eat-in kitchen with a **balcony** also facing the garden, and an adjacent **study**. There are two bathrooms (walk-in shower, bathtub, toilet/walk-in shower), a separate toilet, a **walk-in closet**, a pantry, a utility room, and a spacious entrance hall.