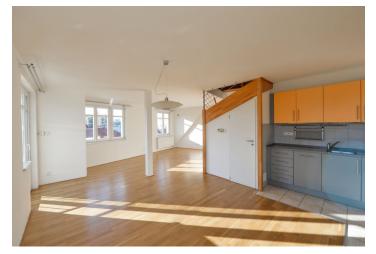

The lower level features a living room with a fully fitted open plan kitchen and a **balcony**, one bedroom, a bathroom including a bathtub and a walk-in shower, a separate toilet, a **walk-in closet**, a pantry, a utility room, and an entrance hall. The upper floor offers a bedroom and a toilet.

**Solid wood parquet floors**, tiles, built-in storage, security entry door, blinds, automatic awning, gas boiler, dishwasher, microwave oven, **cellar**. Service charges and water: approx. CZK 530/month for one person. Gas and electricity are billed separately.