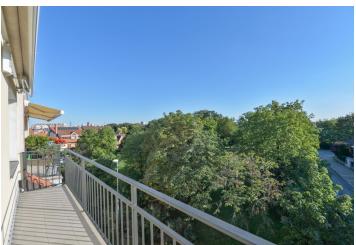

## **Apartment Two-bedroom (3+kk)**

Rented

115 m², Prague 10, Strašnice, Benická

| Total area       | 121 m²      |
|------------------|-------------|
| Floor area*      | 115 m²      |
| Balcony          | 6 m²        |
| Parking          | _           |
| Cellar           | Yes         |
| PENB             | С           |
| Reference number | 33479       |
| Available from   | Immediately |

\* Area of the unit according to the Civil Code. The area consists of the sum total area of the entire unit bounded by perimeter walls.

Boasting a balcony and nice views of the adjacent park, this is a 2-bedroom split-level attic apartment on the 3rd floor of a well kept residential building from 2005, without a lift. Set in a quiet street in a Prague 10 residential neighborhood abundant with greenery, a few min. walk from the popular Gutovka sports center. Location with full amenities within easy reach, with great access to the city center, moments from a bus and tram stop, within walking distance of the Strašnická metro station and Praha-Strašnice railway station, and a short drive to the southern section of the Prague Ring Road.