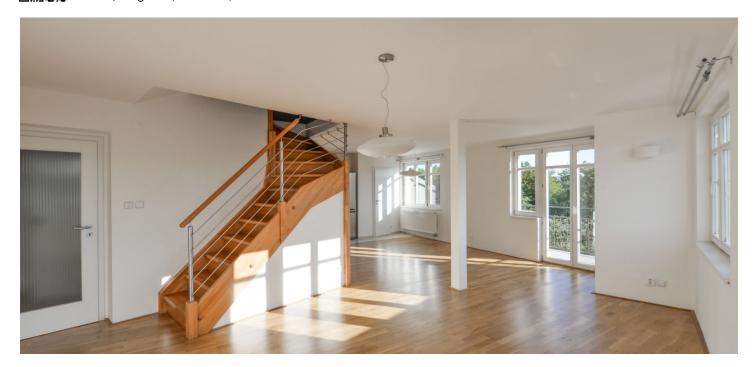

The lower level features a living room with a fully fitted open plan kitchen and a **balcony**, one bedroom, a bathroom including a bathtub and a walk-in shower, a separate toilet, a **walk-in closet**, a pantry, a utility room, and an entrance hall. The upper floor offers a bedroom and a toilet.

**Solid wood parquet floors**, tiles, built-in storage, security entry door, blinds, automatic awning, gas boiler, dishwasher, microwave oven, **cellar**. Service charges and water: approx. CZK 530/month for one person. Gas and electricity are billed separately.