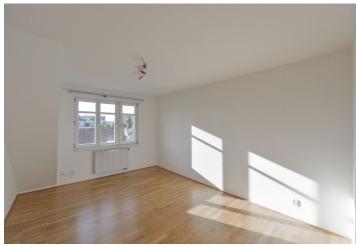

\* Area of the unit according to the Civil Code. The area consists of the sum total area of the entire unit bounded by perimeter walls.

Boasting a balcony and nice views of the adjacent park, this is a 2-bedroom split-level attic apartment on the 3rd floor of a well kept residential building from 2005, without a lift. Set in a quiet street in a Prague 10 residential neighborhood abundant with greenery, a few min. walk from the popular Gutovka sports center. Location with full amenities within easy reach, with great access to the city center, moments from a bus and tram stop, within walking distance of the Strašnická metro station and Praha-Strašnice railway station, and a short drive to the southern section of the Prague Ring Road.

The lower level features a living room with a fully fitted open plan kitchen and a **balcony**, one bedroom, a bathroom including a bathtub and a walk-in shower, a separate toilet, a **walk-in closet**, a pantry, a utility room, and an entrance hall. The upper floor offers a bedroom and a toilet.

**Solid wood parquet floors**, tiles, built-in storage, security entry door, blinds, automatic awning, gas boiler, dishwasher, microwave oven, **cellar**. Service charges and water: approx. CZK 530/month for one person. Gas and electricity are billed separately.