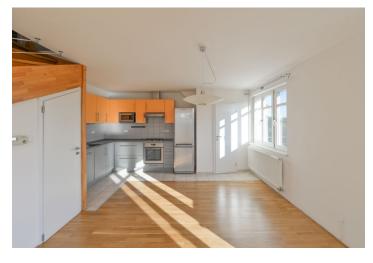

The lower level features a living room with a fully fitted open plan kitchen and a **balcony**, one bedroom, a bathroom including a bathtub and a walk-in shower, a separate toilet, a **walk-in closet**, a pantry, a utility room, and an entrance hall. The upper floor offers a bedroom and a toilet.

**Solid wood parquet floors**, tiles, built-in storage, security entry door, blinds, automatic awning, gas boiler, dishwasher, microwave oven, **cellar**. Service charges and water: approx. CZK 530/month for one person. Gas and electricity are billed separately.